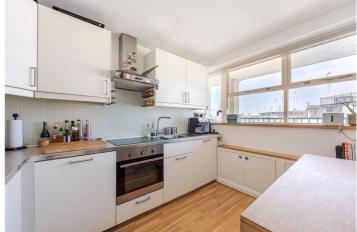

#### LUPUS STREET, SW1V £635,000 LEASEHOLD

An amaculate, three bedroom, split level flat spanning across 840 sq ft.

The first floor comprises of a modern integrated kitchen with ample storage, storage cupboard under the stairs and a spacious living room with access onto the private balcony. The second floor comprises of three good sized bedrooms and a high spec family bathroom with storage and a walk in shower.