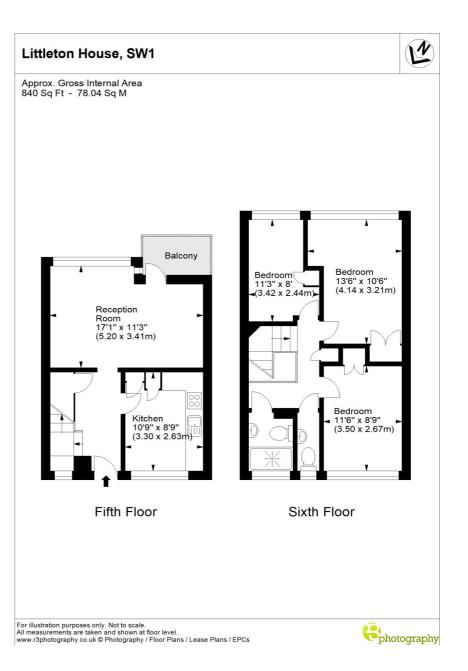

### At a glance...

- Three double bedrooms
- Integrated kitchen
- Modern bathroom
- Private balcony
- Spectacular views
- 840 sq ft

#### LUPUS STREET, SW1V £635,000 LEASEHOLD

An amaculate, three bedroom, split level flat spanning across 840 sq ft.

The first floor comprises of a modern integrated kitchen with ample storage, storage cupboard under the stairs and a spacious living room with access onto the private balcony. The second floor comprises of three good sized bedrooms and a high spec family bathroom with storage and a walk in shower.

The flat further benefits lift access, double glazed windows throughout and breathtaking views of the city skyline and Battersea Power Station.

Littleton House is well located just off Lupus Street and close to the river Thames; an ideal location for Pimlico underground station, buses to Victoria and the amenities of Lupus Street.