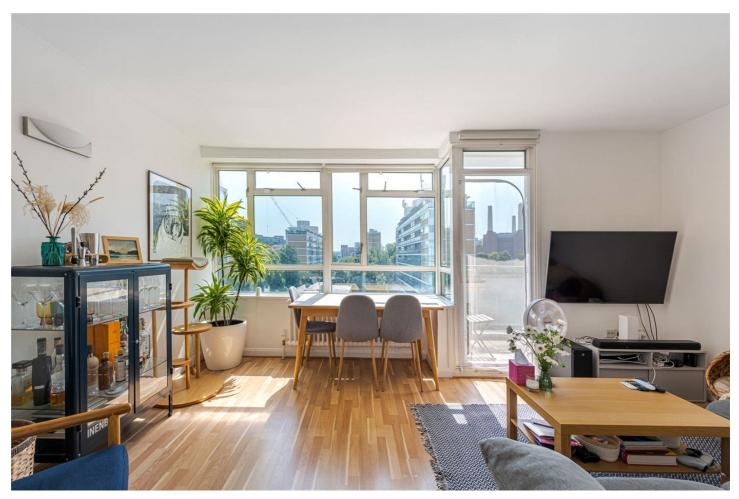

#### LUPUS STREET, SW1V £635,000 LEASEHOLD

An amaculate, three bedroom, split level flat spanning across 840 sq ft.

The first floor comprises of a modern integrated kitchen with ample storage, storage cupboard under the stairs and a spacious living room with access onto the private balcony. The second floor comprises of three good sized bedrooms and a high spec family bathroom with storage and a walk in shower.

The flat further benefits lift access, double glazed windows throughout and breathtaking views of the city skyline and Battersea Power Station.

Littleton House is well located just off Lupus Street and close to the river Thames; an ideal location for Pimlico underground station, buses to Victoria and the amenities of Lupus Street.