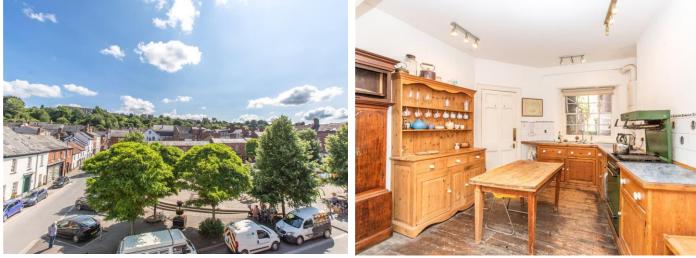

The semi-detached house offers generously proportioned accommodation over four floors, with scope to convert the cellar into a self-contained flat / annexe, subject to the necessary planning permissions being sought. There is a sociable kitchen/dining room on the ground floor, with fitted kitchen units and open fireplace. Also on the ground floor is utility room and downstairs WC with a door opening onto the rear courtyard area. On the first floor is a double bedroom, shower room, and a large living room with dual aspect over the town square. The room has an open cast iron feature fireplace, and ornate plaster ceiling coving giving a very period feel. The second floor has a further two double bedrooms, again having views over the town square and rear courtyard, and a large family bathroom comprising panelled bath, WC and wash basin.