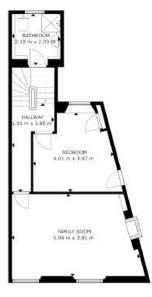

The semi-detached house offers generously proportioned accommodation over four floors, with scope to convert the cellar into a self-contained flat / annexe, subject to the necessary planning permissions being sought. There is a sociable kitchen/dining room on the ground floor, with fitted kitchen units and open fireplace. Also on the ground floor is utility room and downstairs WC with a door opening onto the rear courtyard area. On the first floor is a double bedroom, shower room, and a large living room with dual aspect over the town square. The room has an open cast iron feature fireplace, and ornate plaster ceiling coving giving a very period feel. The second floor has a further two double bedrooms, again having views over the town square and rear courtyard, and a large family bathroom comprising panelled bath, WC and wash basin.

NOTE: There is no private or allocated parking available with the property.

BASEMENT

GROUND FLOOR

SECOND FLOOR

THIRD FLOOR

NOTICE: Whilst every effort has been made to ensure the accuracy of these sales details, they are for guidance purposes only and prospective purchasers are advised to seek their own professional advice as well as to satisfy themselves by inspection or otherwise as to their correctness. No representation or warranty whatsoever is made in relation to this property by Winkworth or its employees nor do such sales details form part of any offer or contract.