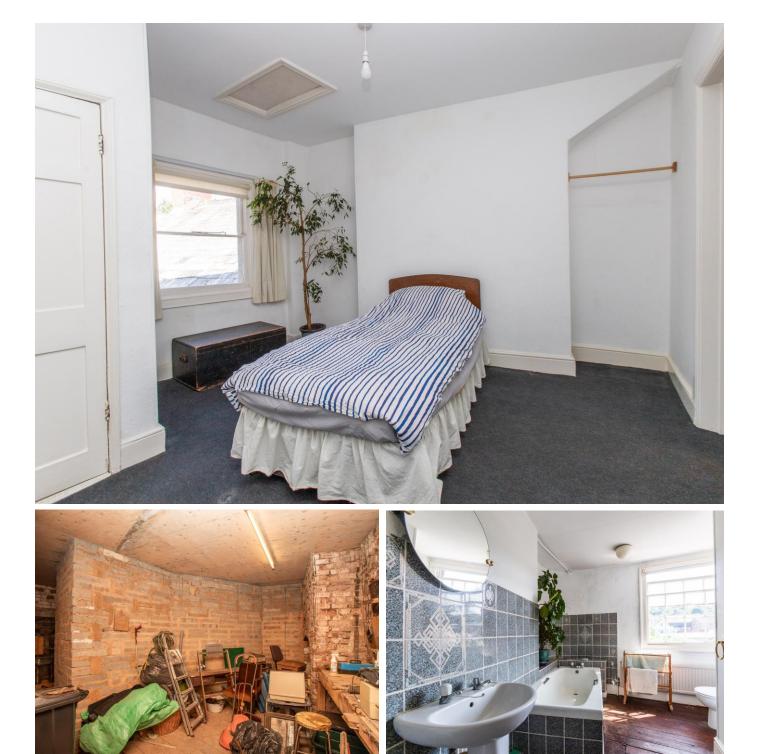

The semi-detached house offers generously proportioned accommodation over four floors, with scope to convert the cellar into a self-contained flat / annexe, subject to the necessary planning permissions being sought. There is a sociable kitchen/dining room on the ground floor, with fitted kitchen units and open fireplace. Also on the ground floor is utility room and downstairs WC with a door opening onto the rear courtyard area. On the first floor is a double bedroom, shower room, and a large living room with dual aspect over the town square. The room has an open cast iron feature fireplace, and ornate plaster ceiling coving giving a very period feel. The second floor has a further two double bedrooms, again having views over the town square and rear courtyard, and a large family bathroom comprising panelled bath, WC and wash basin.

Outside is a fully enclosed courtyard garden with large store shed / workshop with lighting and power, access onto the side lane, and steps down to the cellar area which has two rooms and could be converted to use for a variety of different uses.