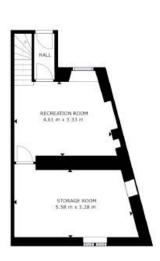

Outside is a fully enclosed courtyard garden with large store shed / workshop with lighting and power, access onto the side lane, and steps down to the cellar area which has two rooms and could be converted to use for a variety of different uses.

NOTE: There is no private or allocated parking available with the property.

BASEMENT

GROUND FLOOR

SECOND FLOOR

THIRD FLOOR

NOTICE: Whilst every effort has been made to ensure the accuracy of these sales details, they are for guidance purposes only and prospective purchasers are advised to seek their own professional advice as well as to satisfy themselves by inspection or otherwise as to their correctness. No representation or warranty whatsoever is made in relation to this property by Winkworth or its employees nor do such sales details form part of any offer or contract.