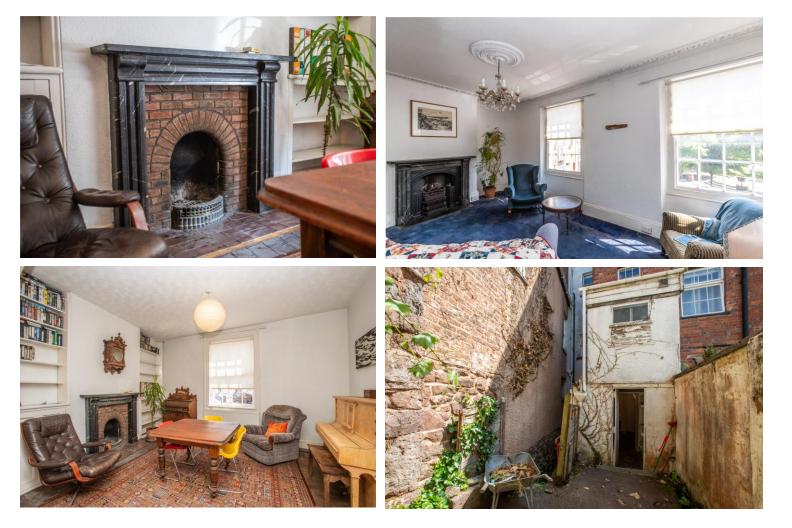

The semi-detached house offers generously proportioned accommodation over four floors, with scope to convert the cellar into a self-contained flat / annexe, subject to the necessary planning permissions being sought. There is a sociable kitchen/dining room on the ground floor, with fitted kitchen units and open fireplace. Also on the ground floor is utility room and downstairs WC with a door opening onto the rear courtyard area. On the first floor is a double bedroom, shower room, and a large living room with dual aspect over the town square. The room has an open cast iron feature fireplace, and ornate plaster ceiling coving giving a very period feel. The second floor has a further two double bedrooms, again having views over the town square and rear courtyard, and a large family bathroom comprising panelled bath, WC and wash basin.

Outside is a fully enclosed courtyard garden with large store shed / workshop with lighting and power, access onto the side lane, and steps down to the cellar area which has two rooms and could be converted to use for a variety of different uses.