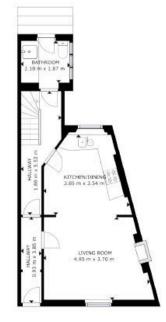

The semi-detached house offers generously proportioned accommodation over four floors, with scope to convert the cellar into a self-contained flat / annexe, subject to the necessary planning permissions being sought. There is a sociable kitchen/dining room on the ground floor, with fitted kitchen units and open fireplace. Also on the ground floor is utility room and downstairs WC with a door opening onto the rear courtyard area. On the first floor is a double bedroom, shower room, and a large living room with dual aspect over the town square. The room has an open cast iron feature fireplace, and ornate plaster ceiling coving giving a very period feel. The second floor has a further two double bedrooms, again having views over the town square and rear courtyard, and a large family bathroom comprising panelled bath, WC and wash basin.

NOTE: There is no private or allocated parking available with the property.

BASEMENT

GROUND FLOOR

SECOND FLOOR

THIRD FLOOR

NOTICE: Whilst every effort has been made to ensure the accuracy of these sales details, they are for guidance purposes only and prospective purchasers are advised to seek their own professional advice as well as to satisfy themselves by inspection or otherwise as to their correctness. No representation or warranty whatsoever is made in relation to this property by Winkworth or its employees nor do such sales details form part of any offer or contract.