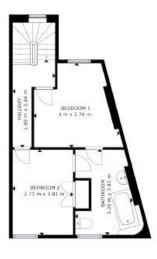

The semi-detached house offers generously proportioned accommodation over four floors, with scope to convert the cellar into a self-contained flat / annexe, subject to the necessary planning permissions being sought. There is a sociable kitchen/dining room on the ground floor, with fitted kitchen units and open fireplace. Also on the ground floor is utility room and downstairs WC with a door opening onto the rear courtyard area. On the first floor is a double bedroom, shower room, and a large living room with dual aspect over the town square. The room has an open cast iron feature fireplace, and ornate plaster ceiling coving giving a very period feel. The second floor has a further two double bedrooms, again having views over the town square and rear courtyard, and a large family bathroom comprising panelled bath, WC and wash basin.

NOTE: There is no private or allocated parking available with the property.

BASEMENT

GROUND FLOOR

SECOND FLOOR

THIRD FLOOR

NOTICE: Whilst every effort has been made to ensure the accuracy of these sales details, they are for guidance purposes only and prospective purchasers are advised to seek their own professional advice as well as to satisfy themselves by inspection or otherwise as to their correctness. No representation or warranty whatsoever is made in relation to this property by Winkworth or its employees nor do such sales details form part of any offer or contract.