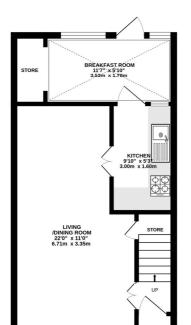

## **ACCOMMODATION**

**Living/Dining Room** - 22' x 11' max (6.7m x 3.35m max)

**Kitchen** - 9'10" x 5'3" max (3m x 1.6m max)

Breakfast Room - 11'7" x 5'10" max (3.53m x 1.78m max)

**Bedroom** - 14' x 11' max (4.27m x 3.35m max)

#### Frederick Road, Cheam SM1 2HU

INTERNAL FLOOR AREA (APPROX.) 925 sq ft/  $86.0 \ \text{sq} \ \text{m}$  Garden extends to 50' (15.24m) approx.

**GROUND FLOOR** 

FIRST FLOOR

**GROUND FLOOR** 

Whilst every attempt has been made to ensure the accuracy of this floor plan, measurement of doors, windows, rooms and any other items are approximate and no responsibility is taken for any error, omission or mis-statement. Made with Metropix © 2024.