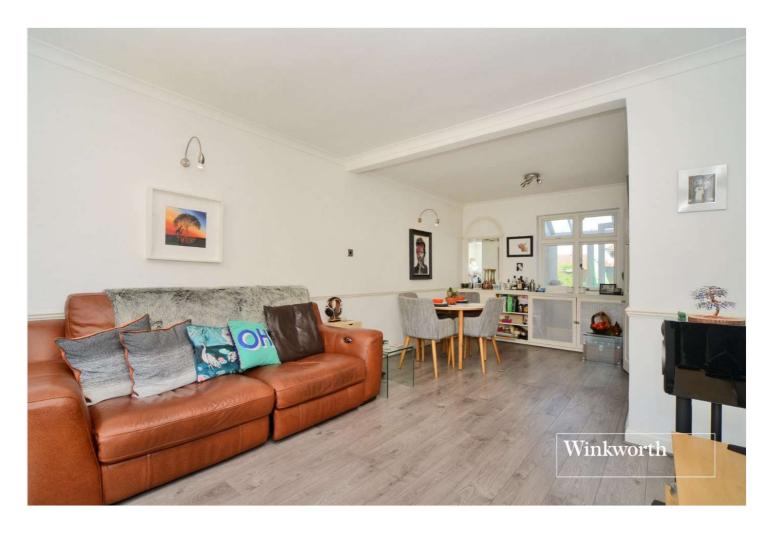

The accommodation consists of a spacious open plan living and dining room, a galley kitchen, breakfast room/utility, two well-proportioned double bedrooms, a loft room and a family bathroom.

Externally, the rear garden is mostly laid to lawn with a patio area ideal for outside dining and socialising and includes a large cabin at the end of the garden which could be used as the perfect work from home space. To the front of the property, the block paved driveway provides off street parking.

## **ACCOMMODATION**

**Living/Dining Room** - 22' x 11' max (6.7m x 3.35m max)

**Kitchen** - 9'10" x 5'3" max (3m x 1.6m max)

Breakfast Room - 11'7" x 5'10" max (3.53m x 1.78m max)

**Bedroom** - 14' x 11' max (4.27m x 3.35m max)