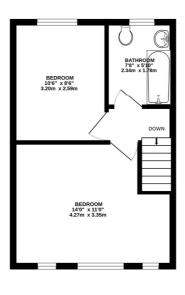

**Bedroom** - 10'6" x 8'6" max (3.2m x 2.6m max)

**Bathroom** - 7'8" x 5'10" max (2.34m x 1.78m max)

**Loft Room** - 12'5" x 9'3" max (3.78m x 2.82m max)

**Eaves Storage** 

Garden - Approx. 50ft

Off Street Parking

#### Frederick Road, Cheam SM1 2HU

INTERNAL FLOOR AREA (APPROX.) 925 sq ft/  $86.0 \ \text{sq} \ \text{m}$  Garden extends to 50' (15.24m) approx.

**GROUND FLOOR** 

FIRST FLOOR

**GROUND FLOOR** 

Whilst every attempt has been made to ensure the accuracy of this floor plan, measurement of doors, windows, rooms and any other items are approximate and no responsibility is taken for any error, omission or mis-statement. Made with Metropix © 2024.