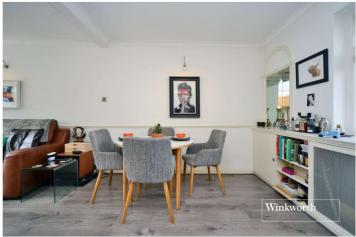

The accommodation consists of a spacious open plan living and dining room, a galley kitchen, breakfast room/utility, two well-proportioned double bedrooms, a loft room and a family bathroom.

Externally, the rear garden is mostly laid to lawn with a patio area ideal for outside dining and socialising and includes a large cabin at the end of the garden which could be used as the perfect work from home space. To the front of the property, the block paved driveway provides off street parking.

## **ACCOMMODATION**

**Living/Dining Room** - 22' x 11' max (6.7m x 3.35m max)

**Kitchen** - 9'10" x 5'3" max (3m x 1.6m max)

Breakfast Room - 11'7" x 5'10" max (3.53m x 1.78m max)

**Bedroom** - 14' x 11' max (4.27m x 3.35m max)