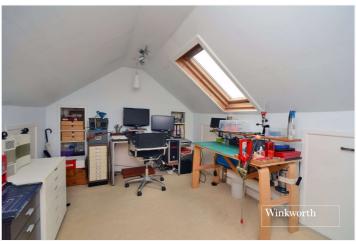

#### **AT A GLANCE**

- 2 Bedrooms
- Spacious Living/Dining Room
- Galley Kitchen
- Breakfast Room/Utility
- Bathroom
- Loft Room
- Garden approx. 50ft
- Off Street Parking
- Close To West Sutton Station
- Council Tax Band D
- EPC Rating C

**Bedroom** - 10'6" x 8'6" max (3.2m x 2.6m max)

**Bathroom** - 7'8" x 5'10" max (2.34m x 1.78m max)

**Loft Room** - 12'5" x 9'3" max (3.78m x 2.82m max)

**Eaves Storage** 

Garden - Approx. 50ft

Off Street Parking