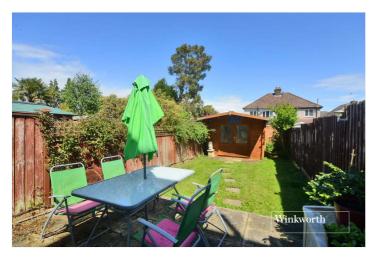

The accommodation consists of a spacious open plan living and dining room, a galley kitchen, breakfast room/utility, two well-proportioned double bedrooms, a loft room and a family bathroom.

Externally, the rear garden is mostly laid to lawn with a patio area ideal for outside dining and socialising and includes a large cabin at the end of the garden which could be used as the perfect work from home space. To the front of the property, the block paved driveway provides off street parking.