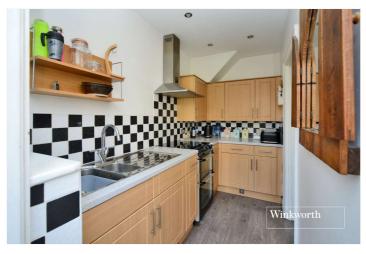

#### **AT A GLANCE**

- 2 Bedrooms
- Spacious Living/Dining Room
- Galley Kitchen
- Breakfast Room/Utility
- Bathroom
- Loft Room
- Garden approx. 50ft
- Off Street Parking
- Close To West Sutton Station
- Council Tax Band D
- EPC Rating C

## **ACCOMMODATION**

**Living/Dining Room** - 22' x 11' max (6.7m x 3.35m max)

**Kitchen** - 9'10" x 5'3" max (3m x 1.6m max)

Breakfast Room - 11'7" x 5'10" max (3.53m x 1.78m max)

**Bedroom** - 14' x 11' max (4.27m x 3.35m max)