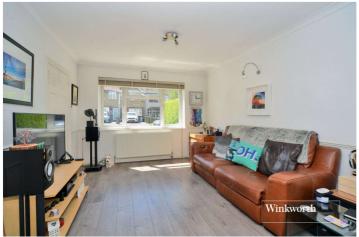

The accommodation consists of a spacious open plan living and dining room, a galley kitchen, breakfast room/utility, two well-proportioned double bedrooms, a loft room and a family bathroom.

Externally, the rear garden is mostly laid to lawn with a patio area ideal for outside dining and socialising and includes a large cabin at the end of the garden which could be used as the perfect work from home space. To the front of the property, the block paved driveway provides off street parking.

## **ACCOMMODATION**

**Living/Dining Room** - 22' x 11' max (6.7m x 3.35m max)

**Kitchen** - 9'10" x 5'3" max (3m x 1.6m max)

Breakfast Room - 11'7" x 5'10" max (3.53m x 1.78m max)

**Bedroom** - 14' x 11' max (4.27m x 3.35m max)