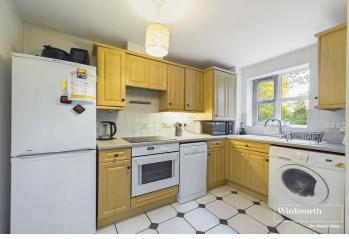

## **DESCRIPTION:**

This two bedroom ground floor apartment is conveniently located overlooking Christchurch Meadows and a short walk to Reading Station via the pedestrian Christchurch Bridge over the River Thames. The property also offers excellent access to the centre of Caversham with its excellent selection of cafes, restaurants and Waitrose supermarket. Accommodation comprises, a lounge/diner with French doors opening into the communal gardens, two bedrooms, a fitted kitchen and three piece bathroom suite. Further benefits include an allocated parking space and visitors parking. This lovely well positioned apartment is for sale with no chain complications and would make an excellent first time purchase, investment or suit someone downsizing.

### AT A GLANCE

- Two Bedroom Ground Floor Apartment
- Thames Side Location
- Walk to Reading Station and Centre of Caversham
- Lounge/Diner With French Doors into Communal Gardens
- Fitted Kitchen
- Off Street Allocated Parking
- No Chain
- Affordable Service Charge and Zero Ground Rent