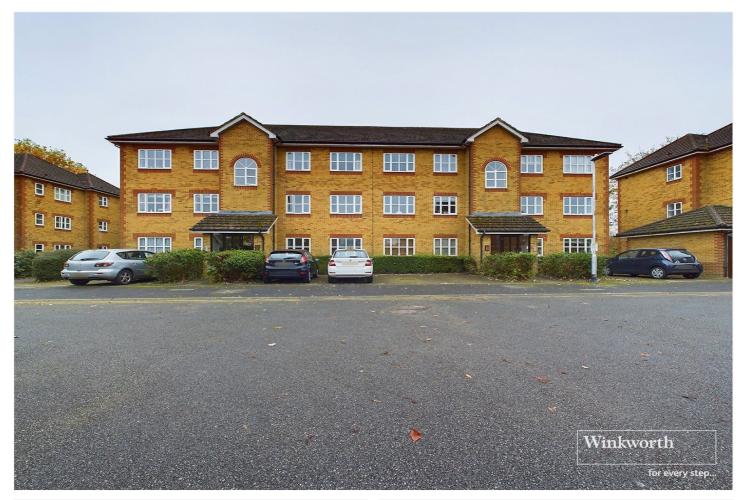

ELLIOTTS WAY, CAVERSHAM, READING, RG4 8BF OFFERS IN EXCESS OF £280,000 LEASEHOLD

## **DESCRIPTION:**

This two bedroom ground floor apartment is conveniently located overlooking Christchurch Meadows and a short walk to Reading Station via the pedestrian Christchurch Bridge over the River Thames. The property also offers excellent access to the centre of Caversham with its excellent selection of cafes, restaurants and Waitrose supermarket. Accommodation comprises, a lounge/diner with French doors opening into the communal gardens, two bedrooms, a fitted kitchen and three piece bathroom suite. Further benefits include an allocated parking space and visitors parking. This lovely well positioned apartment is for sale with no chain complications and would make an excellent first time purchase, investment or suit someone downsizing.