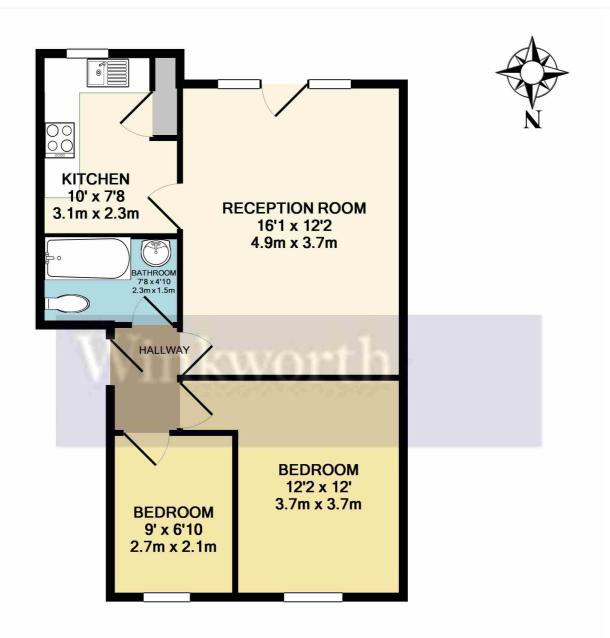

### TOTAL APPROX. FLOOR AREA 513 SQ.FT. (47.7 SQ.M.)

Whilst every attempt has been made to ensure the accuracy of the floor plan contained here, measurements of doors, windows, rooms and any other items are approximate and no responsibility is taken for any error, omission, or mis-statement. This plan is for illustrative purposes only and should be used as such by any prospective purchaser. The services, systems and appliances shown have not been tested and no guarantee as to their operability or efficiency can be given Made with Metropix ©2019

This floorplan is for illustration purposes only and is not to scale. The position and size of doors, windows, appliances and other features are approximate.

Tenure: Leasehold

Term: 98 year and 2 months