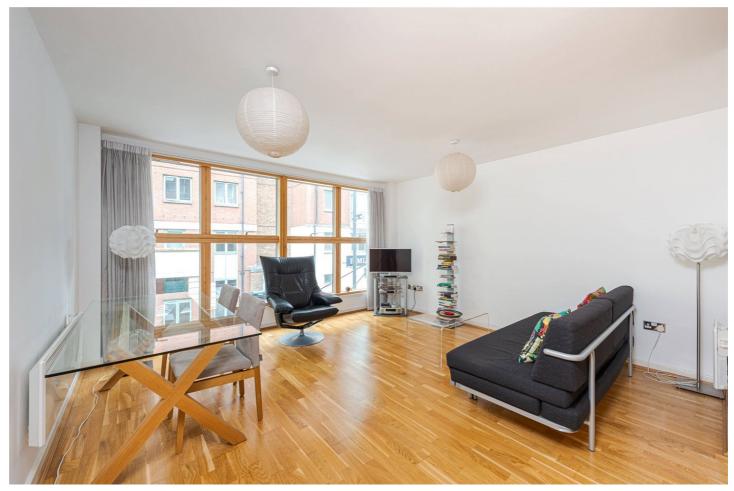

Briefly the accommodation comprises a large reception room with wooden floors and full length windows, separate smart kitchen, great-size double bedroom, modern bathroom and walk-in storage off the entrance hall.