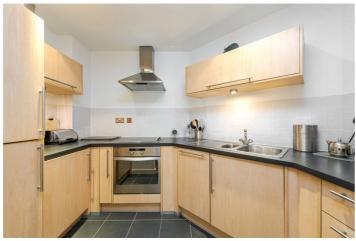

Briefly the accommodation comprises a large reception room with wooden floors and full length windows, separate smart kitchen, great-size double bedroom, modern bathroom and walk-in storage off the entrance hall.