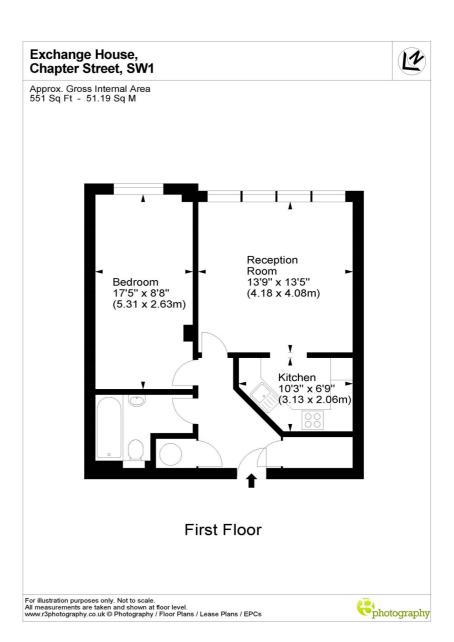

## CHAPTER STREET, SW1P

£585,000 SHARE OF FREEHOLD

This flat comes to the market for the first time since it was built and is in excellent condition having been carefully maintained by the current owner for their personal use as a London base. Located on the 1st floor and therefore not reliant on the building's lift (although there is one) the flat covers some 551 square feet and is being sold with a share of the freehold.

Briefly the accommodation comprises a large reception room with wooden floors and full length windows, separate smart kitchen, great-size double bedroom, modern bathroom and walk-in storage off the entrance hall.