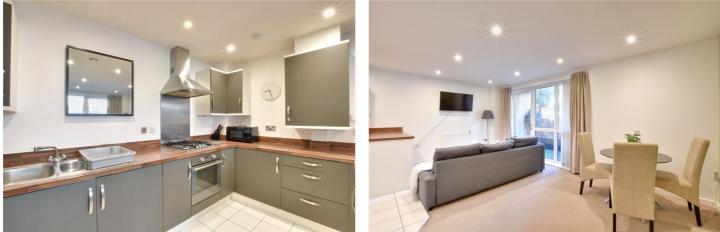

Measuring circa 656 sq ft, the property is in excellent order and briefly comprises a bright L shape 18ft living room, with open plan kitchen equipped with fitted white goods. There are two good sized bedrooms and a lovely family bathroom. Added benefits include ample storage and beautiful communal grounds to the rear, with bike storage.