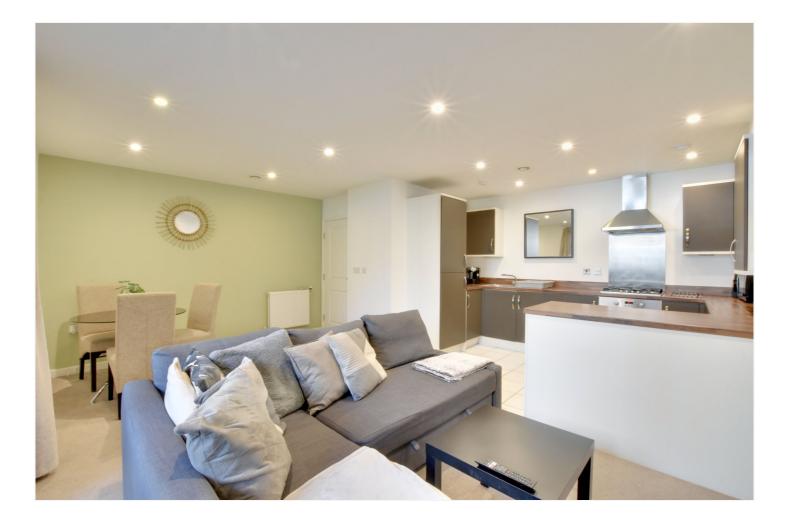

Measuring circa 656 sq ft, the property is in excellent order and briefly comprises a bright L shape 18ft living room, with open plan kitchen equipped with fitted white goods. There are two good sized bedrooms and a lovely family bathroom. Added benefits include ample storage and beautiful communal grounds to the rear, with bike storage.