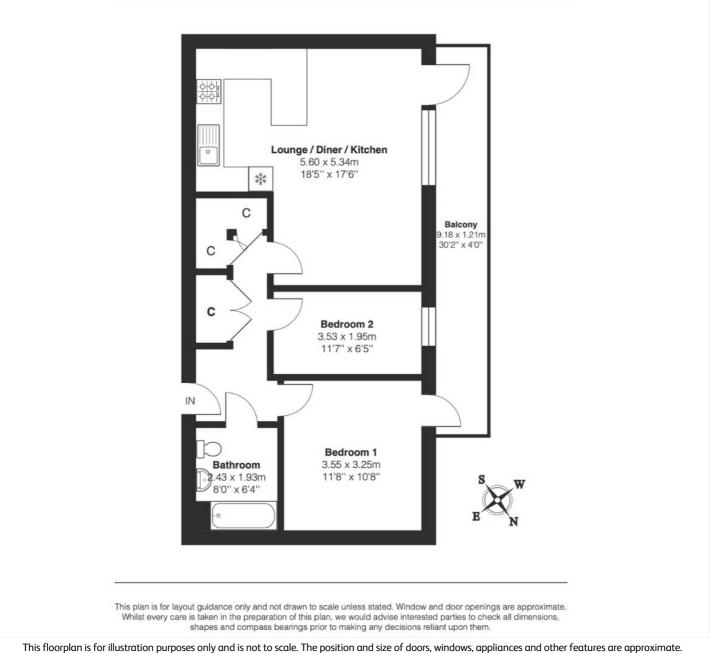

Measuring circa 656 sq ft, the property is in excellent order and briefly comprises a bright L shape 18ft living room, with open plan kitchen equipped with fitted white goods. There are two good sized bedrooms and a lovely family bathroom. Added benefits include ample storage and beautiful communal grounds to the rear, with bike storage.

#### **AT A GLANCE**

- two bedroom apartment
- ground floor
- excellent condition
- 30ft private terrace
- circa 65 sq ft
- 18 foot kitchen diner
- good storage
- West Greenwich location
- moments from rail and DLR
- close to town centre
- short walk to Royal Park

# William Court SE10 Total Area: 61.0 m<sup>2</sup>... 656 ft<sup>2</sup>

Tenure: Leasehold Term: 112 year and 0 months Service Charge: £0 per annum Ground Rent: £ 0 Annually (subject to increase) Council Tax Band: C Where no figures are shown, we have been unable to ascertain the information. All figures that are shown were correct at the time of printing.