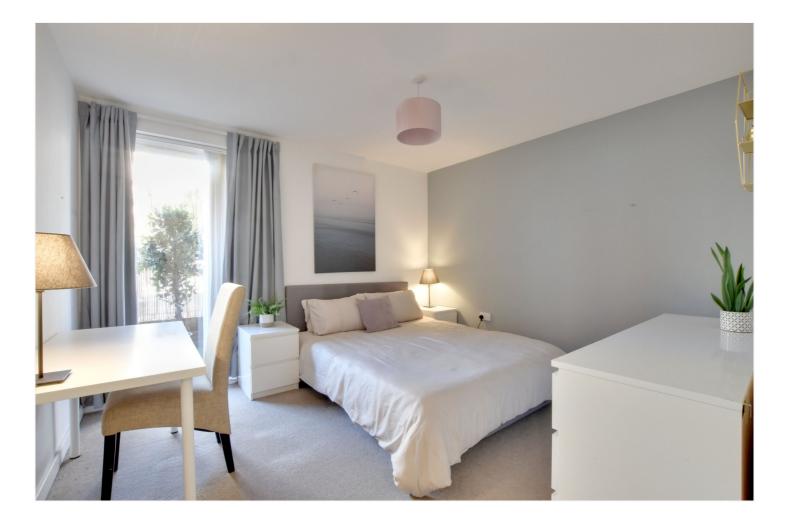

Measuring circa 656 sq ft, the property is in excellent order and briefly comprises a bright L shape 18ft living room, with open plan kitchen equipped with fitted white goods. There are two good sized bedrooms and a lovely family bathroom. Added benefits include ample storage and beautiful communal grounds to the rear, with bike storage.

#### **AT A GLANCE**

- two bedroom apartment
- ground floor
- excellent condition
- 30ft private terrace
- circa 65 sq ft
- 18 foot kitchen diner
- good storage
- West Greenwich location
- moments from rail and DLR
- close to town centre
- short walk to Royal Park