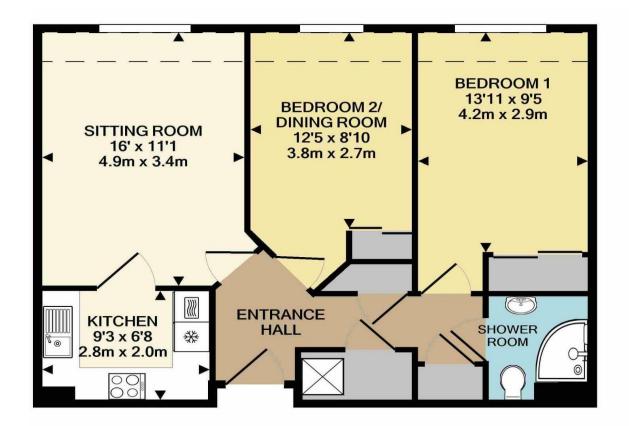

#### TOTAL APPROX. FLOOR AREA 667 SQ.FT. (62.0 SQ.M.)

Whilst every attempt has been made to ensure the accuracy of the floor plan contained here, measurements of doors, windows, rooms and any other items are approximate and no responsibility is taken for any error, omission, or mis-statement. This plan is for illustrative purposes only and should be used as such by any prospective purchaser. The services, systems and appliances shown have not been tested and no guarantee as to their operability or efficiency can be given Made with Metropix ©2020