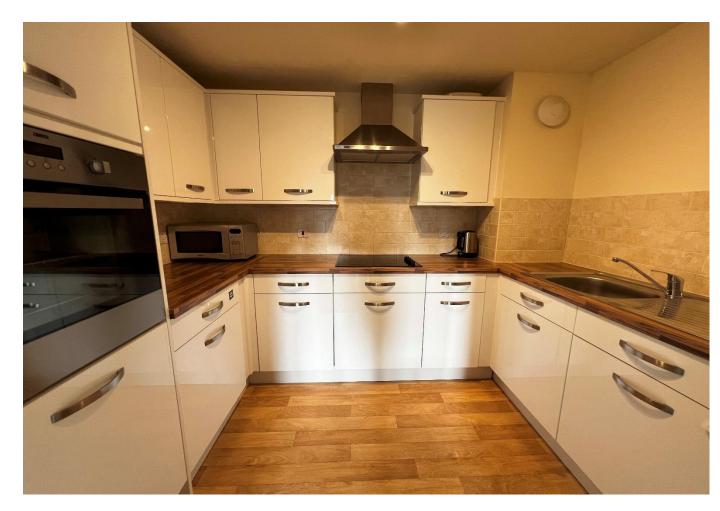

This impressive two-bedroom apartment is beautifully presented and provides spacious accommodation throughout. Abbey Lodge is a series of over 60's retirement apartments located close to the centre of Romsey. Apartment 25 is on the top floor of the development accessed by a lift. The accommodation on offer is generous including a large sitting/dining room, a stylish and contemporary kitchen, fitted with a wide range eye and base level units. The two bedrooms each benefit from fitted cupboards and share a modern shower room. The hallway offers two useful storage cupboards plus an airing cupboard. The amenities within Abbey Lodge include a communal lounge and fully equipped laundry room. Resident's activities and social events are regularly arranged. All residents share use of the well-maintained communal gardens.