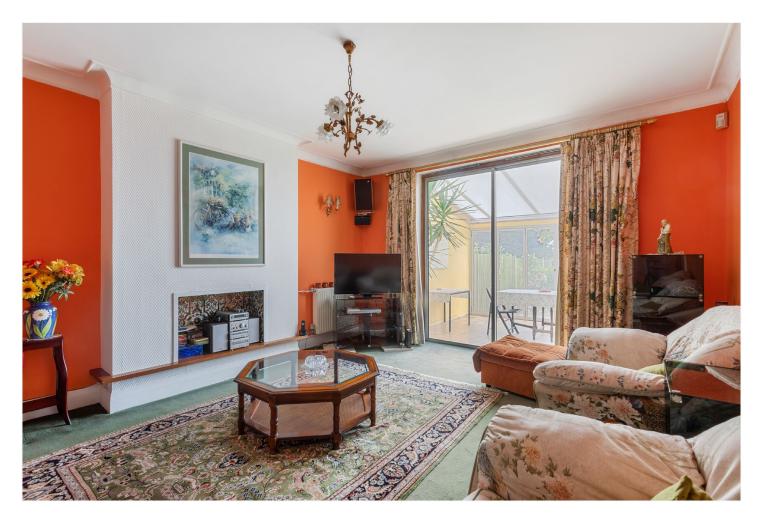

#### **DESCRIPTION:**

With spacious living accommodation over three floors, this charming property retains many fine period features and boasts good proportions. The accommodation briefly comprises a wide and welcoming hallway featuring storage closets and a WC with a wash hand basin. At the front, you'll find a dining room adorned with large windows overlooking the front garden and an original fireplace. Towards the rear, there's a reception room with sliding doors that open onto the conservatory, which features multiple bi-folding doors providing access to the south-facing garden. The kitchen comes fully equipped with standard appliances and plenty of wall and base units. A handy utility room completes the living space on this level. Upstairs, the property offers six double bedrooms, a full suite bathroom, and an en-suite shower room with a WC and wash basin. Off-street parking is made easy with a spacious gated driveway for at least two cars. Retaining a wealth of period features and with wonderfully well-proportioned rooms, this delightful family house offers a great sense of seclusion and privacy while remaining well connected to the many local amenities on your doorstep, including shops, gyms, cafes, and restaurants in both Streatham and West Norwood. Leigham Court Road itself is home to several soughtafter schools, and commuting into the City and West End is easy from either Streatham Hill, West Norwood, Brixton tube, or Streatham (Thameslink) stations.

#### AT A GLANCE

- Semi-detached period house
- Reception room
- Conservatory
- Dining room with fireplace
- South-facing garden access
- Fully equipped kitchen
- Six double bedrooms
- Full-suite bathroom
- En-suite shower room
- Off-street gated parking