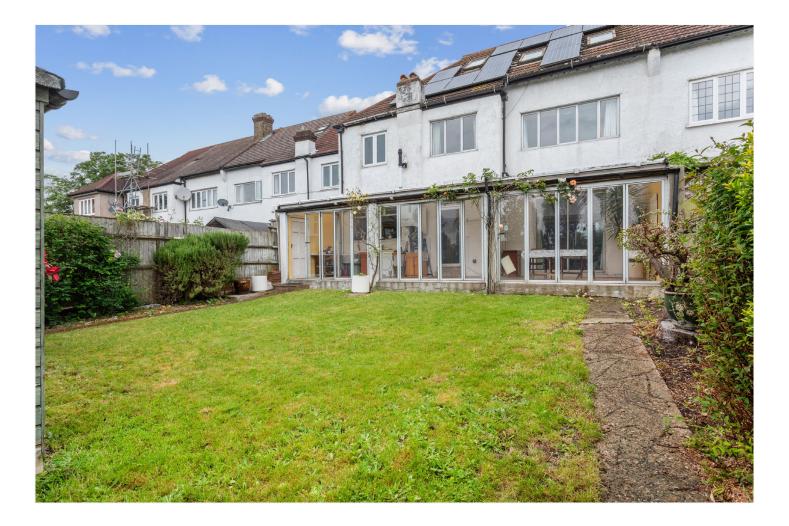

#### **DESCRIPTION:**

With spacious living accommodation over three floors, this charming property retains many fine period features and boasts good proportions. The accommodation briefly comprises a wide and welcoming hallway featuring storage closets and a WC with a wash hand basin. At the front, you'll find a dining room adorned with large windows overlooking the front garden and an original fireplace. Towards the rear, there's a reception room with sliding doors that open onto the conservatory, which features multiple bi-folding doors providing access to the south-facing garden. The kitchen comes fully equipped with standard appliances and plenty of wall and base units. A handy utility room completes the living space on this level. Upstairs, the property offers six double bedrooms, a full suite bathroom, and an en-suite shower room with a WC and wash basin. Off-street parking is made easy with a spacious gated driveway for at least two cars. Retaining a wealth of period features and with wonderfully well-proportioned rooms, this delightful family house offers a great sense of seclusion and privacy while remaining well connected to the many local amenities on your doorstep, including shops, gyms, cafes, and restaurants in both Streatham and West Norwood. Leigham Court Road itself is home to several soughtafter schools, and commuting into the City and West End is easy from either Streatham Hill, West Norwood, Brixton tube, or Streatham (Thameslink) stations.

#### AT A GLANCE

- Semi-detached period house
- Reception room
- Conservatory
- Dining room with fireplace
- South-facing garden access
- Fully equipped kitchen
- Six double bedrooms
- Full-suite bathroom
- En-suite shower room
- Off-street gated parking