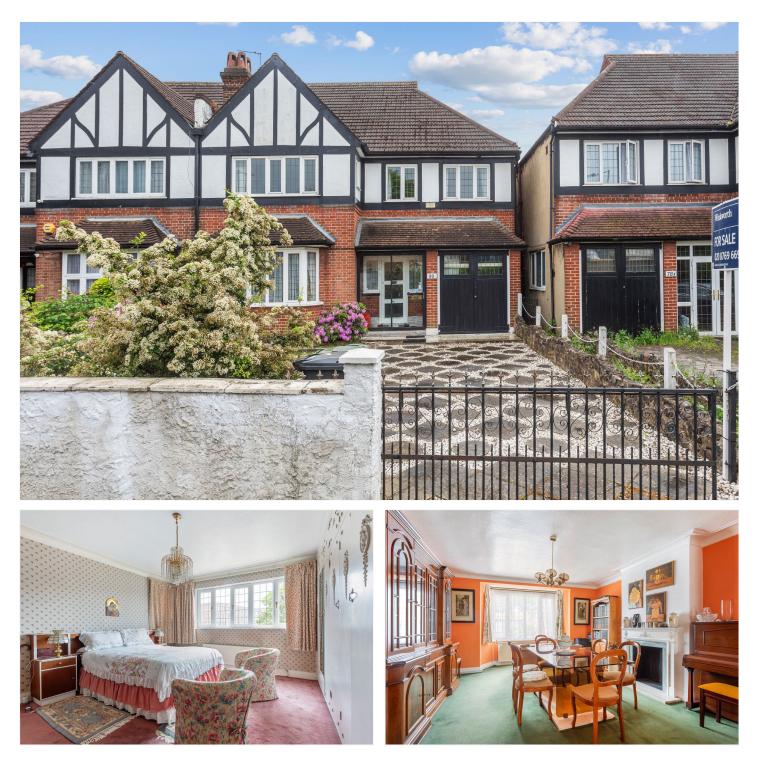

LEIGHAM COURT ROAD, SW16 **£1,100,000 FREEHOLD** 

# A SUBSTANTIAL SIX BEDROOM SEMI-DETACHED HOUSE WITH A SOUTH-FACING GARDEN

Streatham | 020 8769 6699 | streatham@winkworth.co.uk

#### **DESCRIPTION:**

With spacious living accommodation over three floors, this charming property retains many fine period features and boasts good proportions. The accommodation briefly comprises a wide and welcoming hallway featuring storage closets and a WC with a wash hand basin. At the front, you'll find a dining room adorned with large windows overlooking the front garden and an original fireplace. Towards the rear, there's a reception room with sliding doors that open onto the conservatory, which features multiple bi-folding doors providing access to the south-facing garden. The kitchen comes fully equipped with standard appliances and plenty of wall and base units. A handy utility room completes the living space on this level. Upstairs, the property offers six double bedrooms, a full suite bathroom, and an en-suite shower room with a WC and wash basin. Off-street parking is made easy with a spacious gated driveway for at least two cars. Retaining a wealth of period features and with wonderfully well-proportioned rooms, this delightful family house offers a great sense of seclusion and privacy while remaining well connected to the many local amenities on your doorstep, including shops, gyms, cafes, and restaurants in both Streatham and West Norwood. Leigham Court Road itself is home to several soughtafter schools, and commuting into the City and West End is easy from either Streatham Hill, West Norwood, Brixton tube, or Streatham (Thameslink) stations.

#### AT A GLANCE

- Semi-detached period house
- Reception room
- Conservatory
- Dining room with fireplace
- South-facing garden access
- Fully equipped kitchen
- Six double bedrooms
- Full-suite bathroom
- En-suite shower room
- Off-street gated parking