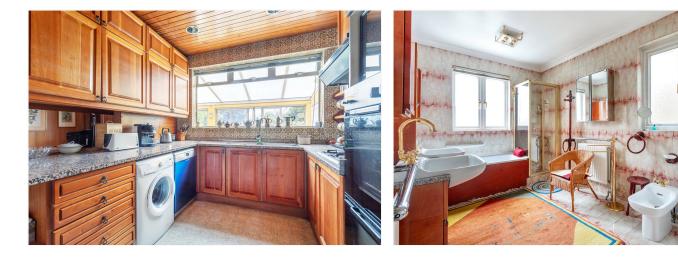

#### **DESCRIPTION:**

With spacious living accommodation over three floors, this charming property retains many fine period features and boasts good proportions. The accommodation briefly comprises a wide and welcoming hallway featuring storage closets and a WC with a wash hand basin. At the front, you'll find a dining room adorned with large windows overlooking the front garden and an original fireplace. Towards the rear, there's a reception room with sliding doors that open onto the conservatory, which features multiple bi-folding doors providing access to the south-facing garden. The kitchen comes fully equipped with standard appliances and plenty of wall and base units. A handy utility room completes the living space on this level. Upstairs, the property offers six double bedrooms, a full suite bathroom, and an en-suite shower room with a WC and wash basin. Off-street parking is made easy with a spacious gated driveway for at least two cars. Retaining a wealth of period features and with wonderfully well-proportioned rooms, this delightful family house offers a great sense of seclusion and privacy while remaining well connected to the many local amenities on your doorstep, including shops, gyms, cafes, and restaurants in both Streatham and West Norwood. Leigham Court Road itself is home to several soughtafter schools, and commuting into the City and West End is easy from either Streatham Hill, West Norwood, Brixton tube, or Streatham (Thameslink) stations.

#### AT A GLANCE

- Semi-detached period house
- Reception room
- Conservatory
- Dining room with fireplace
- South-facing garden access
- Fully equipped kitchen
- Six double bedrooms
- Full-suite bathroom
- En-suite shower room
- Off-street gated parking