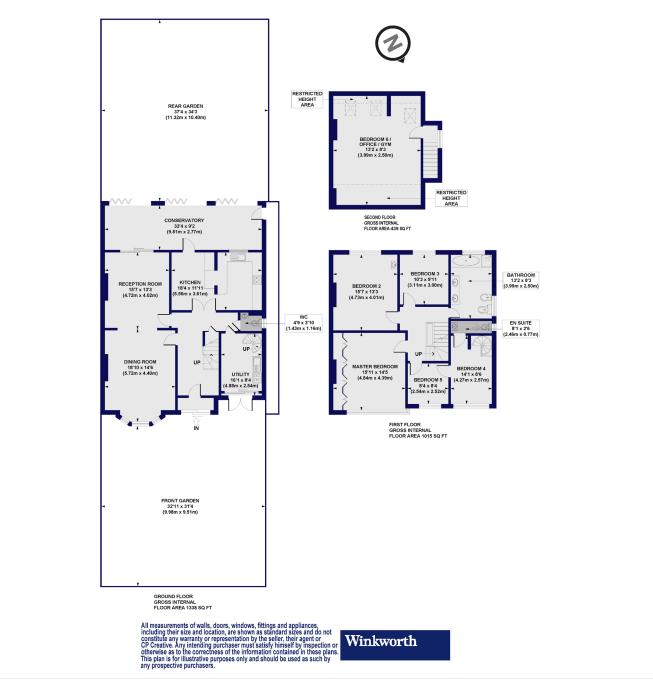

### Leigham Court Road, SW16

Approx. Gross Internal Floor Area 2792 sq. ft / 259.37 sq. m (Including Restricted Height Area) Approx. Gross Internal Floor Area 1659 sq. ft / 247.07 sq. m (Excluding Restricted Height Area)

This floorplan is for illustration purposes only and is not to scale. The position and size of doors, windows, appliances and other features are approximate.

Tenure: Freehold

Council Tax Band: F

Where no figures are shown, we have been unable to ascertain the information. All figures that are shown were correct at the time of printing.