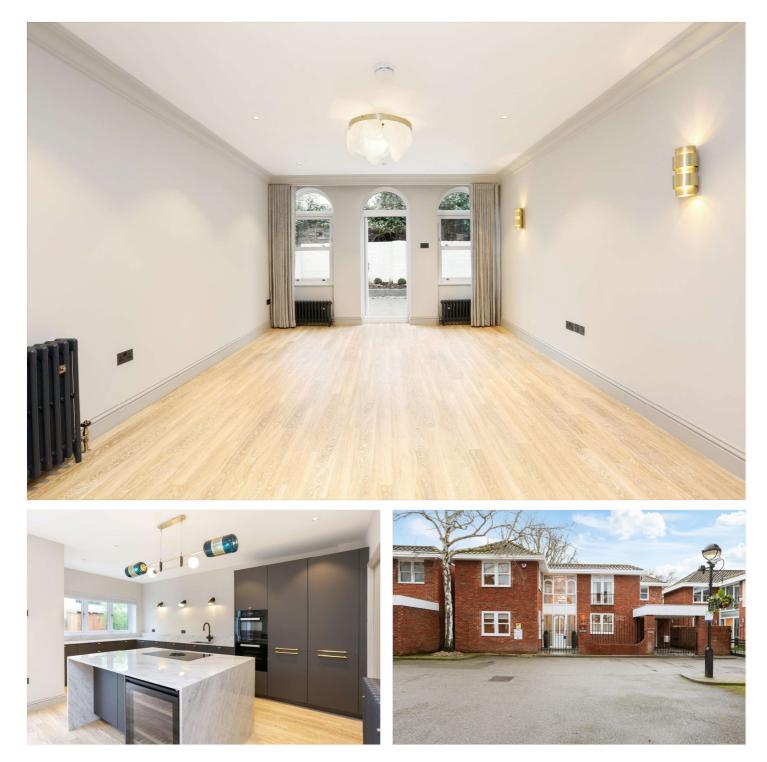

## DENNING CLOSE, LONDON, NW8 £3,650 PER WEEK UNFURNISHED

A stylish newly refurbished house set at the rear of this private development and having the rare of advantage of accommodation being on just two floors. This home benefits from a south facing patio garden, balcony, off street parking and being ideally located for St John's Wood High Street and Tube Station (Jubilee line).

Six Bedrooms | Four En-Suite Shower Rooms | Family Bathroom | Guest WC | Utility Room | Kitchen/Family Room | Reception Room | Balcony | South Facing Patio Garden | Off Street Parking