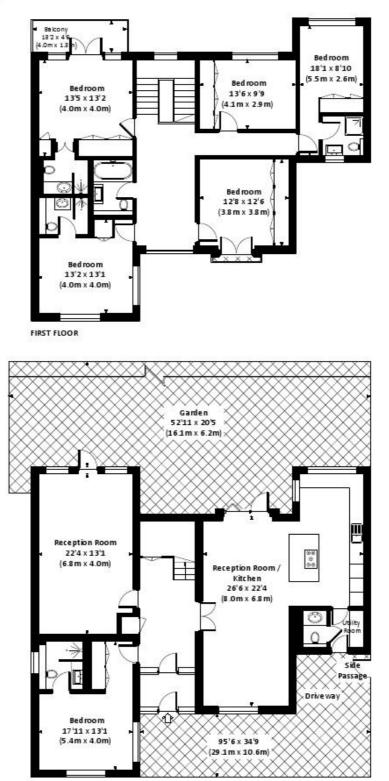

## DENNING CLOSE, NW8 Approx. gross internal area

Approx. gross internal are 2563 Sq Ft. / 238.1 Sq M.

GROUND FLOOR

All measurements have been made in accordance with RICS code of Measuring Practice which are approximate only and only for illustrative purposes. For the avoidance of doubt, Dowling Jones Design shall not be liable for any reliance on these measurements. © 2020 www.dowlingjones.com 020 7610 9933