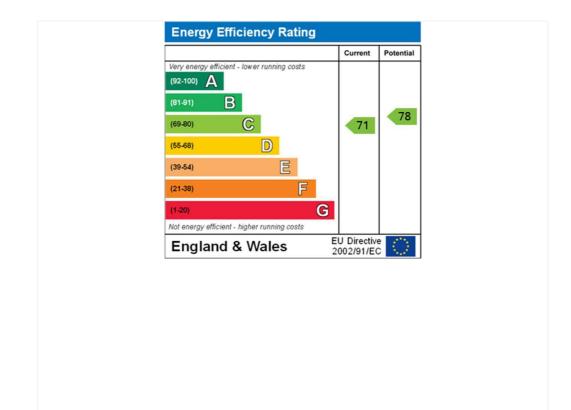

m a south facing patio garden, balcony, off street parking and being ideally located for St John's Wood High Street and Tube Station (Jubilee line).

Six Bedrooms | Four En-Suite Shower Rooms | Family Bathroom | Guest WC | Utility Room | Kitchen/Family Room | Reception Room | Balcony | South Facing Patio Garden | Off Street Parking

# Winkworth

for every step...











## DENNING CLOSE, NW8 Approx. gross internal area

Approx. gross internal are 2563 Sq Ft. / 238.1 Sq M.





GROUND FLOOR



All measurements have been made in accordance with RICS code of Measuring Practice which are approximate only and only for illustrative purposes. For the avoidance of doubt, Dowling Jones Design shall not be liable for any reliance on these measurements. © 2020 www.dowlingjones.com 020 7610 9933



#### Tenancy Deposit: £21,900.00

Holding Deposit: 1 weeks rent where the rent is up to £50,000 per annum, 2 weeks rent where the rent is over £50,000 per annum.

#### Council Tax Band: H

Where no figures are shown, we have been unable to ascertain the information. All figures that are shown were correct at the time of printing.

Where no figures are shown, we have been unable to ascertain the information. All figures that are shown were correct at the time of printing. These particulars are not an offer or contract, nor part of one. You should not rely on statements by Winkworth in the particulars or by word of mouth or in writing "information" as being factually accurate about the property, its condition or its value. Winkworth does not have any authority to make any representations a