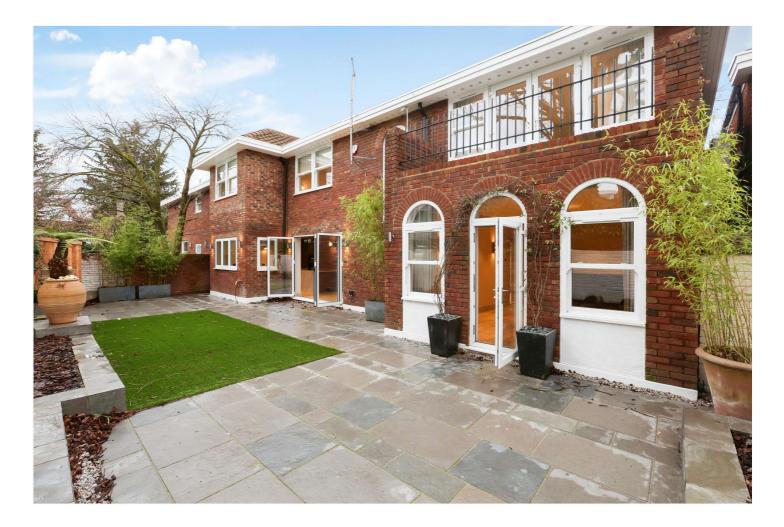

## DENNING CLOSE, LONDON, NW8 £3,650 PER WEEK UNFURNISHED

A stylish newly refurbished house set at the rear of this private development and having the rare of advantage of accommodation being on just two floors. This home benefits from a south facing patio garden, balcony, off street parking and being ideally located for St John's Wood High Street and Tube Station (Jubilee line).

Six Bedrooms | Four En-Suite Shower Rooms | Family Bathroom | Guest WC | Utility Room | Kitchen/Family Room | Reception Room | Balcony | South Facing Patio Garden | Off Street Parking