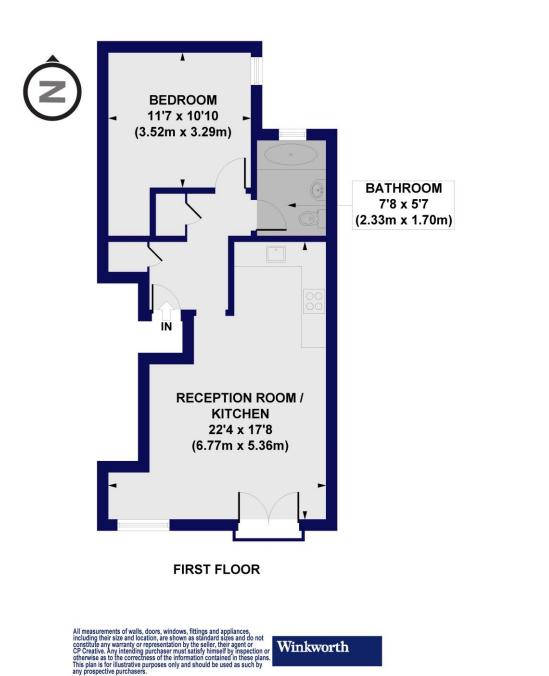

## Beatty Road, N16 Approx. Gross Internal Floor Area 545 sq. ft / 50.64 sq. m

This floorplan is for illustration purposes only and is not to scale. The position and size of doors, windows, appliances and other features are approximate.