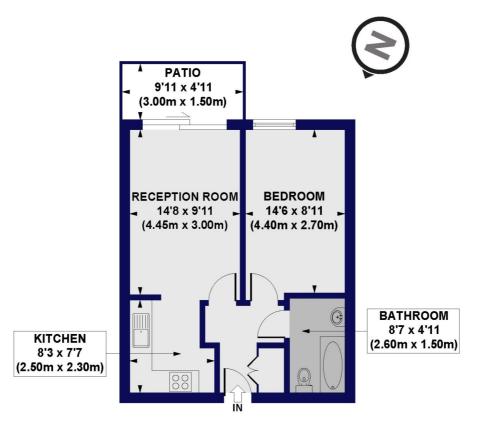

## Blytheswood Place, SW16 Approx. Gross Internal Floor Area 447 sq. ft / 41.54 sq. m

**GROUND FLOOR** 

All measurements of walls, doors, windows, fittings and appliances, including their size and location, are shown as standard sizes and do not constitute any warranty or representation by the seller, their agent or CP Creative. Any intending purchaser must satisfy himself by inspection otherwise as to the correctness of the information contained in these plar This plan is for illustrative purposes only and should be used as such by any prospective purchasers.