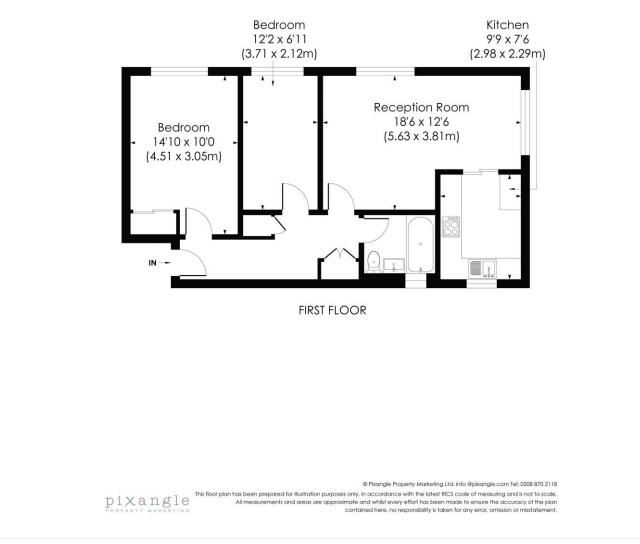

#### **SYDENHAM HILL, SE26**

Approx.Gross Internal Floor Area 668 Sq. ft/62.08 Sq. m

This floorplan is for illustration purposes only and is not to scale. The position and size of doors, windows, appliances and other features are approximate.