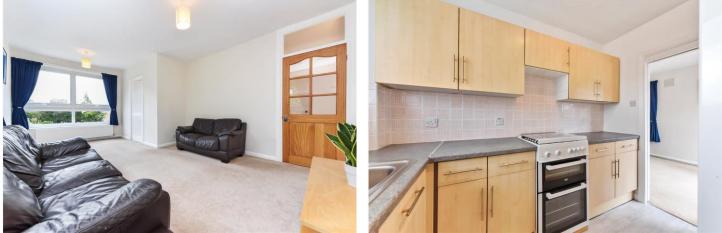

The heart of the flat is its spacious living room, which boasts a welcoming ambiance with ample natural light streaming through large windows. The open layout is ideal for both relaxing after a long day and entertaining guests.

The flat features a contemporary kitchen, complete with stylish countertops. Its design maximizes space and functionality, providing an ideal environment for cooking and dining.

Each of the two bedrooms is designed with comfort in mind, featuring large windows with the main bedroom benefitting from built in wardrobes. These rooms provide a peaceful retreat, perfect for unwinding and enjoying a good night's sleep.