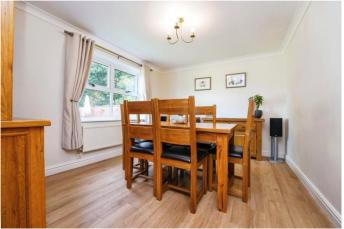

### **Ground Floor:**

- Kitchen/Breakfast Room
- Lounge with feature fireplace and woodburning stove.
- Dining Room
- Cloakroom