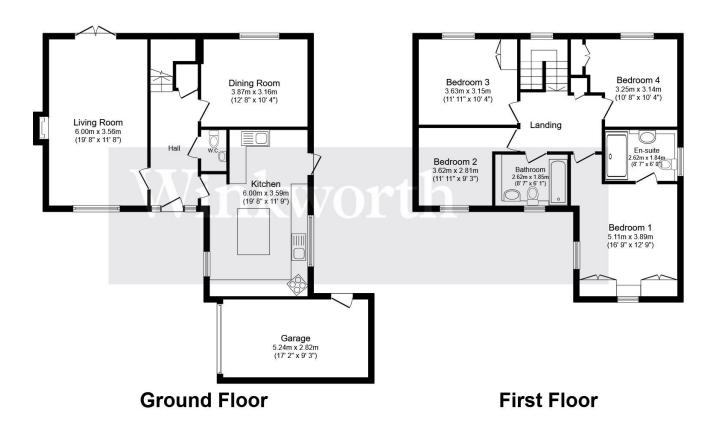

### **Ground Floor:**

- Kitchen/Breakfast Room
- Lounge with feature fireplace and woodburning stove.
- Dining Room
- Cloakroom

#### First Floor:

- Master Bedroom Suite with vaulted ceiling and Shower room
- Three further double Bedrooms
- Family Bathroom

## Outside:

- Garage
- Driveway
- Garden

Total floor area 150.3 m<sup>2</sup> (1,617 sq.ft.) approx

This floor plan is for illustrative purposes only. It is not drawn to scale. Any measurements, floor areas (including any total floor area), openings and orientation are approximate. No details are guaranteed, they cannot be relied upon for any purpose and they do not form part of any agreement. No liability is taken for any error, omission or misstatement. A party must rely upon its own inspection(s). Powered by www.focalagent.com