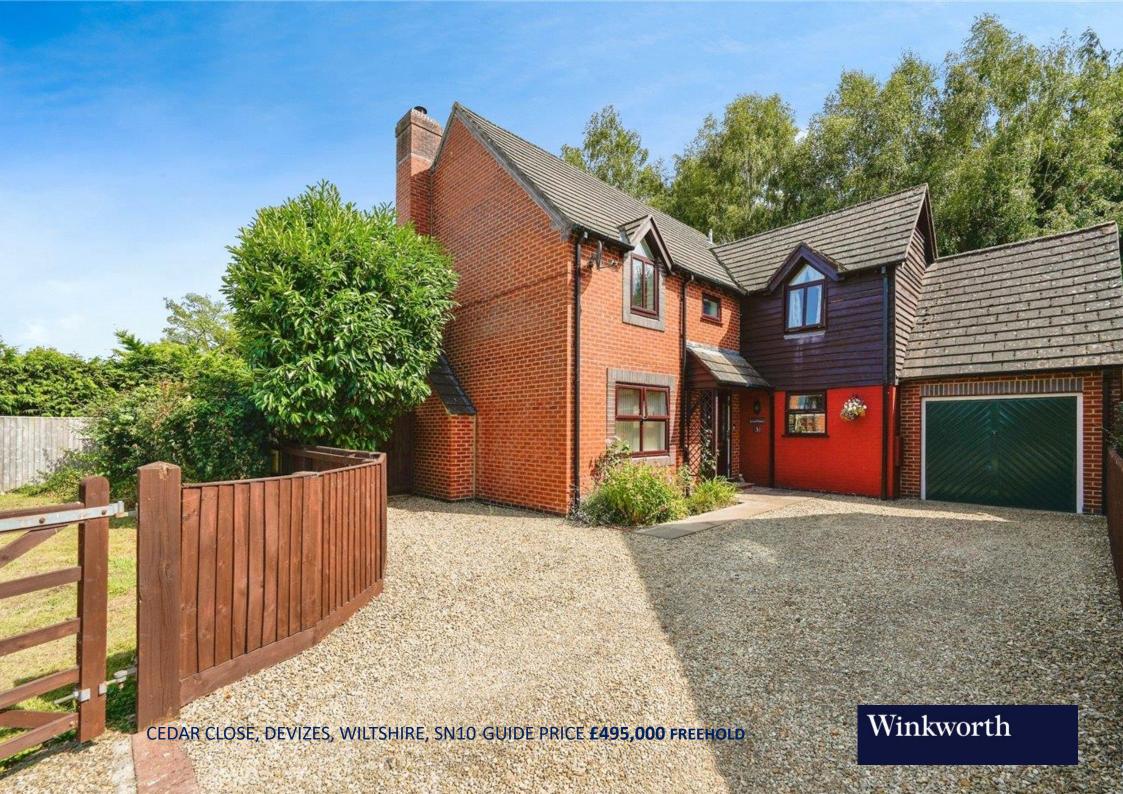

# 3 CEDAR CLOSE, DEVIZES, WILTSHIRE, SN10 5SD

A stylish, beautifully presented family home with a large eat in kitchen which flows into a utility room with side access. In addition to the kitchen there is a newly redecorated dining room and lounge which offers plenty of space for entertaining. Moving upstairs you will find, the family bathroom and four double bedrooms including the principal bedroom which has an ensuite shower room. Outside is a private garden, a garage and plenty of off street parking.

## Outside:

- Garage
- Driveway
- Garden