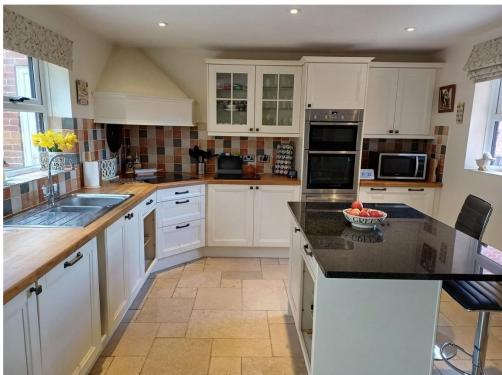

### **Ground Floor:**

- Kitchen/Breakfast Room
- Lounge with feature fireplace and woodburning stove.
- Dining Room
- Cloakroom