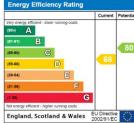

### **SERVICES**

- Mains electricity, water and drainage.
- Oil fired central heating.
- Wiltshire Council Tax Band F
- EPC: Band D