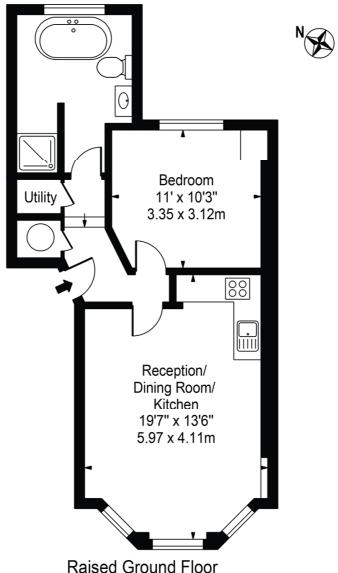

## St. Lawrence Terrace Approx. Gross Internal Area 578 Sq Ft - 53.70 Sq M

For Illustration Purposes Only - Not To Scale

This floor plan should be used as a general outline for guidance only and does not constitute in whole or in part an offer or contract.

Any intending purchaser or lessee should satisfy themselves by inspection, searches, enquiries and full survey as to the correctness of each statement.

Any areas, measurements or distances quoted are approximate and should not be used to value a property or be the basis of any sale or let. Copyright Morriarti Photography & Design LTD

This floorplan is for illustration purposes only and is not to scale. The position and size of doors, windows, appliances and other features are approximate.

Deposit: £0.00 **Holding Deposit:** 

**Council Tax Band:** 