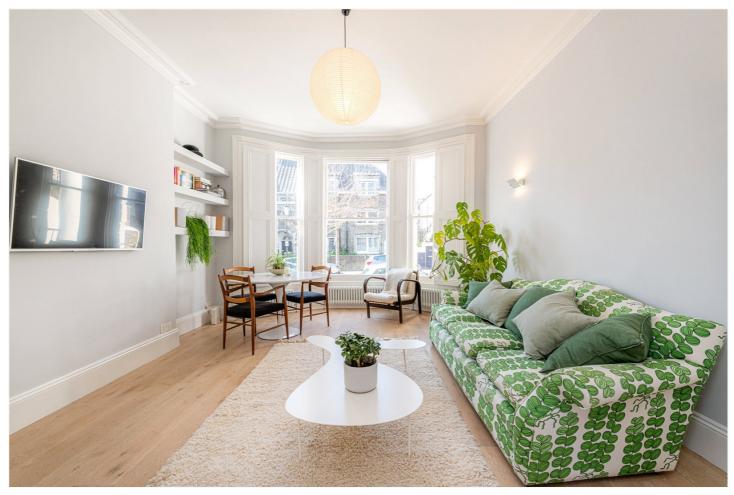

for every step...

On the raised ground floor of this enchanting street, this one-bedroom apartment takes roomy, period proportions and elevates them with stunning design.

Through the entrance you enter a bright, open-plan living space with high ceilings, bay window, and lime-washed wooden floors. There's ample space and a contemporary kitchen where high quality handle less cabinetry hide quality appliances. The bedroom is bright, with high ceilings, a large sash window and plenty of room. Next door, a fantastic, classic modern bathroom features a walk-in shower with a striking nickel freestanding bath, the walls are covered in venetian polished plaster, a spectacular space.

### **AT A GLANCE**

- MODERN
- BRIGHT
- AMAZING LOCATION
- CLOSE TO TRANSPORT LINKS