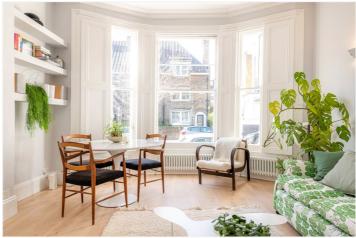

for every step...

On the raised ground floor of this enchanting street, this one-bedroom apartment takes roomy, period proportions and elevates them with stunning design.

Through the entrance you enter a bright, open-plan living space with high ceilings, bay window, and lime-washed wooden floors. There's ample space and a contemporary kitchen where high quality handle less cabinetry hide quality appliances. The bedroom is bright, with high ceilings, a large sash window and plenty of room. Next door, a fantastic, classic modern bathroom features a walk-in shower with a striking nickel freestanding bath, the walls are covered in venetian polished plaster, a spectacular space.