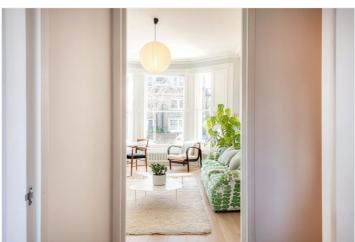

for every step...

On the raised ground floor of this enchanting street, this one-bedroom apartment takes roomy, period proportions and elevates them with stunning design.

Through the entrance you enter a bright, open-plan living space with high ceilings, bay window, and lime-washed wooden floors. There's ample space and a contemporary kitchen where high quality handle less cabinetry hide quality appliances. The bedroom is bright, with high ceilings, a large sash window and plenty of room. Next door, a fantastic, classic modern bathroom features a walk-in shower with a striking nickel freestanding bath, the walls are covered in venetian polished plaster, a spectacular space.