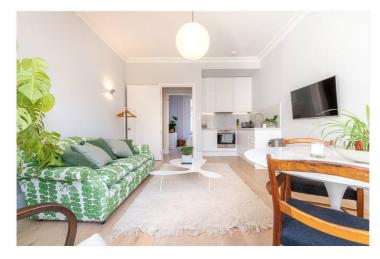

for every step...

On the raised ground floor of this enchanting street, this one-bedroom apartment takes roomy, period proportions and elevates them with stunning design.

Through the entrance you enter a bright, open-plan living space with high ceilings, bay window, and lime-washed wooden floors. There's ample space and a contemporary kitchen where high quality handle less cabinetry hide quality appliances. The bedroom is bright, with high ceilings, a large sash window and plenty of room. Next door, a fantastic, classic modern bathroom features a walk-in shower with a striking nickel freestanding bath, the walls are covered in venetian polished plaster, a spectacular space.