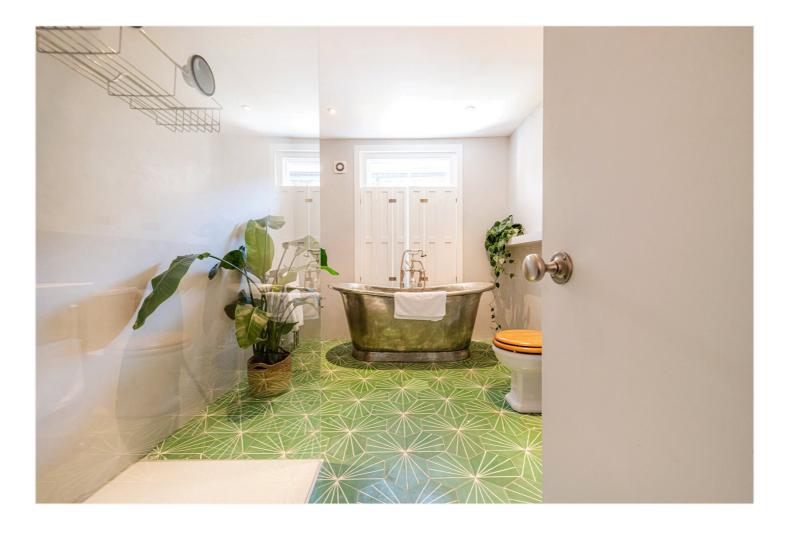

for every step...

On the raised ground floor of this enchanting street, this one-bedroom apartment takes roomy, period proportions and elevates them with stunning design.

Through the entrance you enter a bright, open-plan living space with high ceilings, bay window, and lime-washed wooden floors. There's ample space and a contemporary kitchen where high quality handle less cabinetry hide quality appliances. The bedroom is bright, with high ceilings, a large sash window and plenty of room. Next door, a fantastic, classic modern bathroom features a walk-in shower with a striking nickel freestanding bath, the walls are covered in venetian polished plaster, a spectacular space.