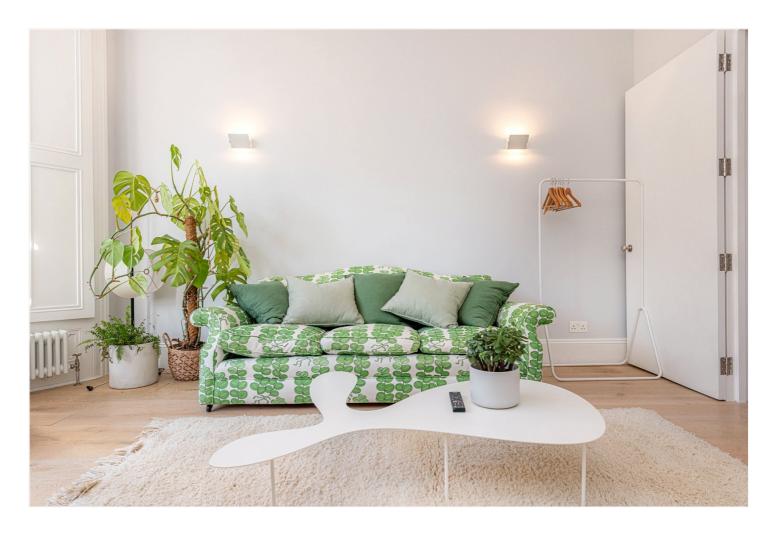

for every step...

On the raised ground floor of this enchanting street, this one-bedroom apartment takes roomy, period proportions and elevates them with stunning design.

Through the entrance you enter a bright, open-plan living space with high ceilings, bay window, and lime-washed wooden floors. There's ample space and a contemporary kitchen where high quality handle less cabinetry hide quality appliances. The bedroom is bright, with high ceilings, a large sash window and plenty of room. Next door, a fantastic, classic modern bathroom features a walk-in shower with a striking nickel freestanding bath, the walls are covered in venetian polished plaster, a spectacular space.