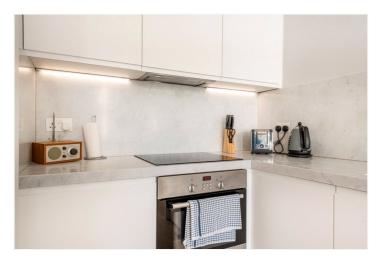

for every step...

On the raised ground floor of this enchanting street, this one-bedroom apartment takes roomy, period proportions and elevates them with stunning design.

Through the entrance you enter a bright, open-plan living space with high ceilings, bay window, and lime-washed wooden floors. There's ample space and a contemporary kitchen where high quality handle less cabinetry hide quality appliances. The bedroom is bright, with high ceilings, a large sash window and plenty of room. Next door, a fantastic, classic modern bathroom features a walk-in shower with a striking nickel freestanding bath, the walls are covered in venetian polished plaster, a spectacular space.