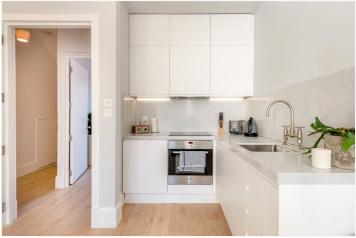

for every step...

On the raised ground floor of this enchanting street, this one-bedroom apartment takes roomy, period proportions and elevates them with stunning design.

Through the entrance you enter a bright, open-plan living space with high ceilings, bay window, and lime-washed wooden floors. There's ample space and a contemporary kitchen where high quality handle less cabinetry hide quality appliances. The bedroom is bright, with high ceilings, a large sash window and plenty of room. Next door, a fantastic, classic modern bathroom features a walk-in shower with a striking nickel freestanding bath, the walls are covered in venetian polished plaster, a spectacular space.