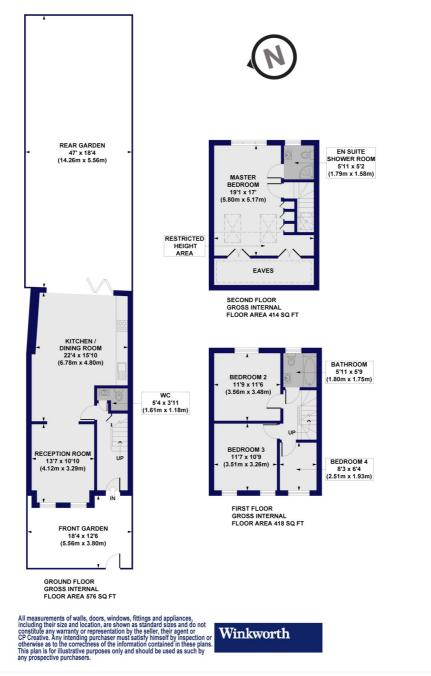

#### Eldon Road, N22

Approx. Gross Internal Floor Area 1408 sq. ft / 130.79 sq. m (Including Restricted Height Area & Eaves) Approx. Gross Internal Floor Area 1251 sq. ft / 116.24 sq. m (Excluding Restricted Height Area & Eaves)

This floorplan is for illustration purposes only and is not to scale. The position and size of doors, windows, appliances and other features are approximate.

Tenure: Freehold

Term: 0 year and 0 months Service Charge: £0 per annum