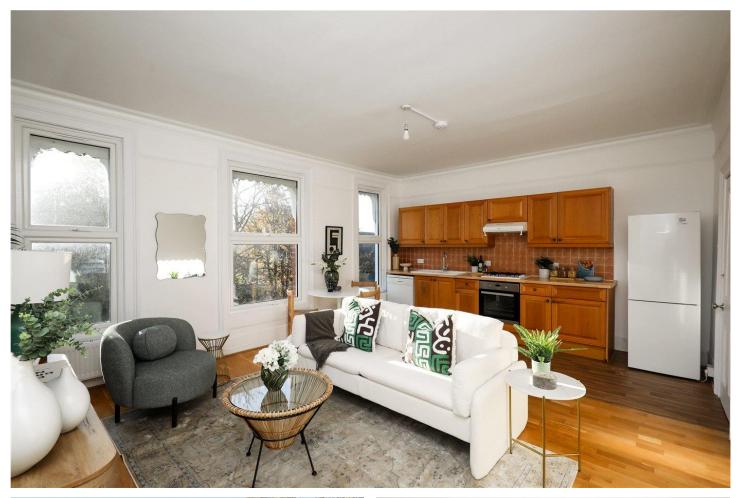

#### **DESCRIPTION:**

Spacious two bedroom apartment set within a period conversion located on one of Ealing's premier roads and offering approximately 786 sq ft of internal accommodation. The property comprises two double bedrooms, tiled shower room, separate toilet and an expansive open-plan reception room with fully-equipped kitchen. It further benefits from off-street parking space in the front driveway, and is offered to the market in very good condition throughout and with no onward chain. Located just moments away from Walpole Park, the flat is situated in a popular residential area and within close proximity of the numerous local amenities of Ealing Broadway and a variety of transport links.