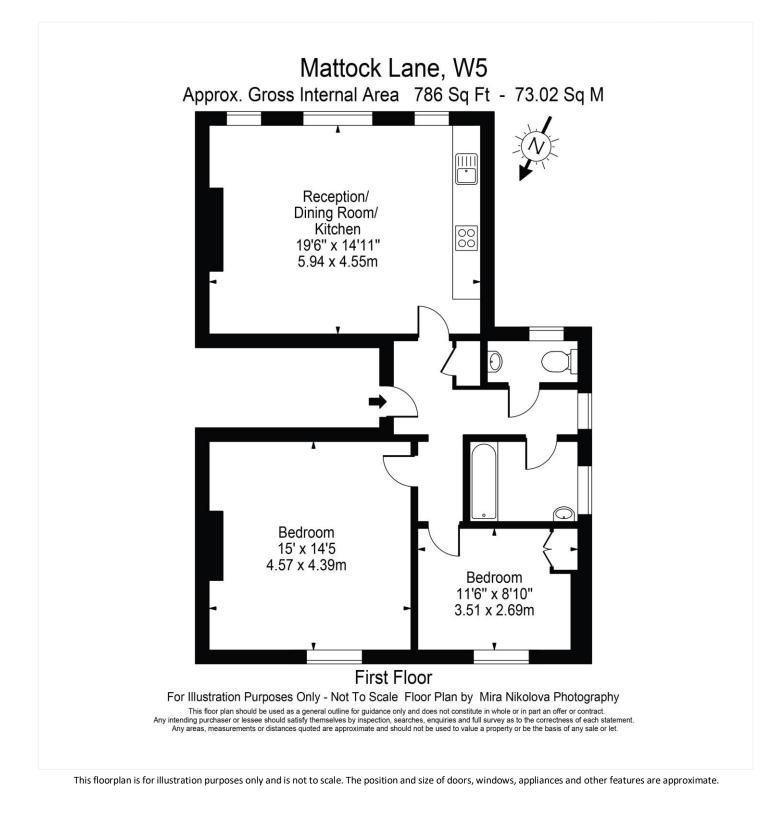

#### **DESCRIPTION:**

Spacious two bedroom apartment set within a period conversion located on one of Ealing's premier roads and offering approximately 786 sq ft of internal accommodation. The property comprises two double bedrooms, tiled shower room, separate toilet and an expansive open-plan reception room with fully-equipped kitchen. It further benefits from off-street parking space in the front driveway, and is offered to the market in very good condition throughout and with no onward chain. Located just moments away from Walpole Park, the flat is situated in a popular residential area and within close proximity of the numerous local amenities of Ealing Broadway and a variety of transport links.