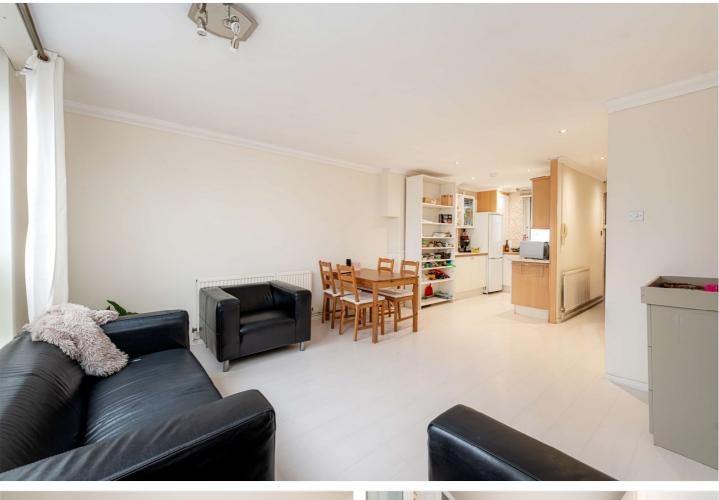

#### **DESCRIPTION:**

A great first time buy and/or buy-to-let flat providing two large double bedrooms, open plan kitchen/living space and shower room with separate WC spread over the third and fourth floors of this purpose-built building in Notting Hill.

### AT A GLANCE

- Duplex Flat
- Third and Fourth Floor
- Contemporary Living Space
- Open Plan
- Fully Fitted Kitchen
- Plenty of Storage
- Abundance of Natural Light
- EPC Rating D

This floorplan is for illustration purposes only and is not to scale. The position and size of doors, windows, appliances and other features are approximate.