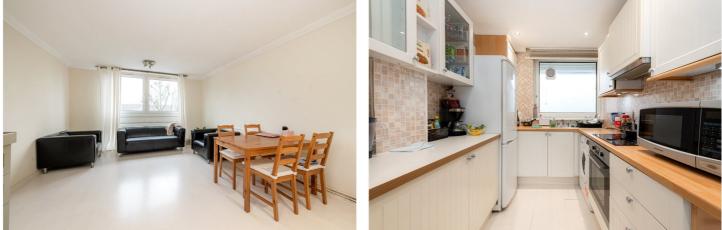

#### **DESCRIPTION:**

A great first time buy and/or buy-to-let flat providing two large double bedrooms, open plan kitchen/living space and shower room with separate WC spread over the third and fourth floors of this purpose-built building in Notting Hill.

### AT A GLANCE

- Duplex Flat
- Third and Fourth Floor
- Contemporary Living Space
- Open Plan
- Fully Fitted Kitchen
- Plenty of Storage
- Abundance of Natural Light
- EPC Rating D

This floorplan is for illustration purposes only and is not to scale. The position and size of doors, windows, appliances and other features are approximate.