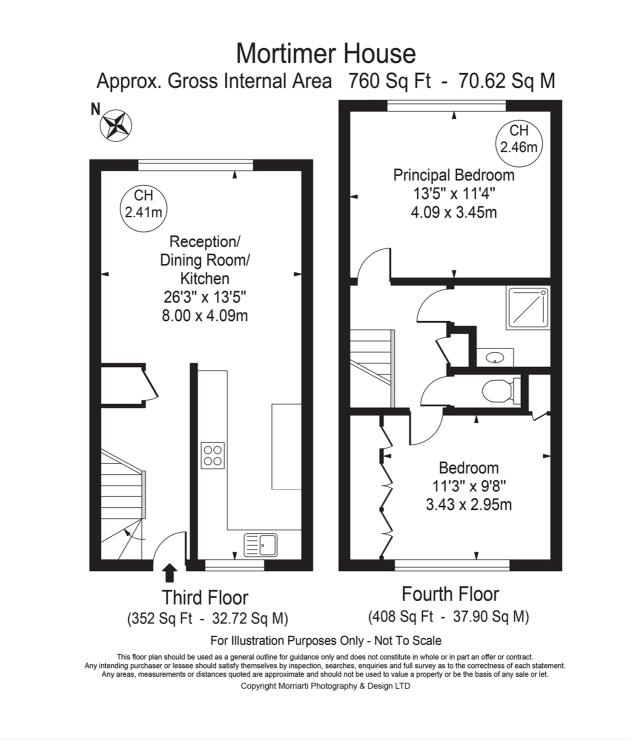

### AT A GLANCE

- Duplex Flat
- Third and Fourth Floor
- Contemporary Living Space
- Open Plan
- Fully Fitted Kitchen
- Plenty of Storage
- Abundance of Natural Light
- EPC Rating D

This floorplan is for illustration purposes only and is not to scale. The position and size of doors, windows, appliances and other features are approximate.