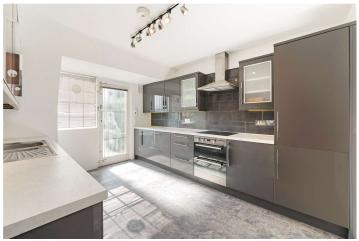

## **DESCRIPTION:**

A stunning penthouse flat in a portered Marylebone mansion block with bright interiors and open panoramic views. It features a principal bedroom with a separate family bathroom, a second bedroom with an en-suite shower room, a further bedroom, a spacious reception room, and a fitted kitchen. Ideally located near Regent's Park, Hyde Park, and Marylebone's shops and restaurants. The flat also benefits from excellent transport links via Edgware Road, Marble Arch, Marylebone, and Paddington stations.