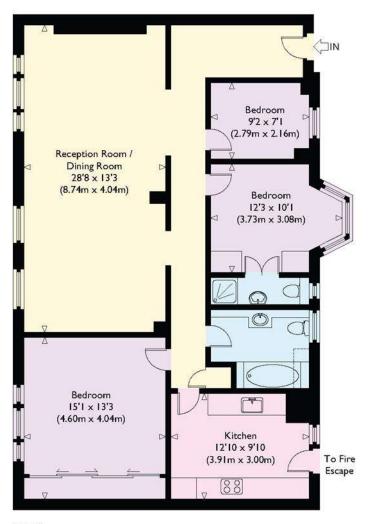

## **DESCRIPTION:**

A stunning penthouse flat in a portered Marylebone mansion block with bright interiors and open panoramic views. It features a principal bedroom with a separate family bathroom, a second bedroom with an en-suite shower room, a further bedroom, a spacious reception room, and a fitted kitchen. Ideally located near Regent's Park, Hyde Park, and Marylebone's shops and restaurants. The flat also benefits from excellent transport links via Edgware Road, Marble Arch, Marylebone, and Paddington stations.

## Crawford Street, WI

Approximate Gross Internal Floor Area: 1190 sq ft / 110.6 sq m

Sixth Floor

Illustration for identification purposes only, measurements are approximate, not to scale.

This floorplan is for illustration purposes only and is not to scale. The position and size of doors, windows, appliances and other features are approximate.