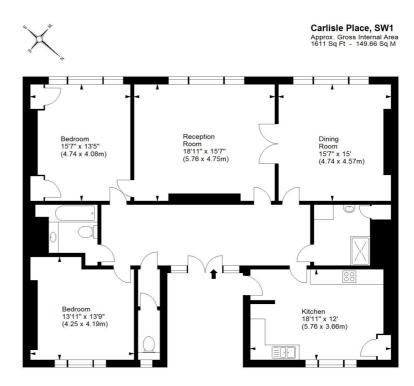

### CARLISLE PLACE, UK, SW1P

£3,500 PER MONTH

Arranged over the third floor of this impressive mansion block, the well appointed accommodation comprises a large gallery landing, magnificent reception room and generous eat-in kitchen. There are two sizeable double bedrooms with storage, family bathroom, shower room and additional reception which could also be utilised as a third double bedroom / home office.

#### Third Floor

For illustration purposes only. Not to scale.

All measurements are taken and shown at floor level.

www.r3photography.co.uk © Photography / Floor Plans / Lease Plans / EPCs

Pimlico & Westminster | 020 7828 1786 | pimlico@winkworth.co.uk