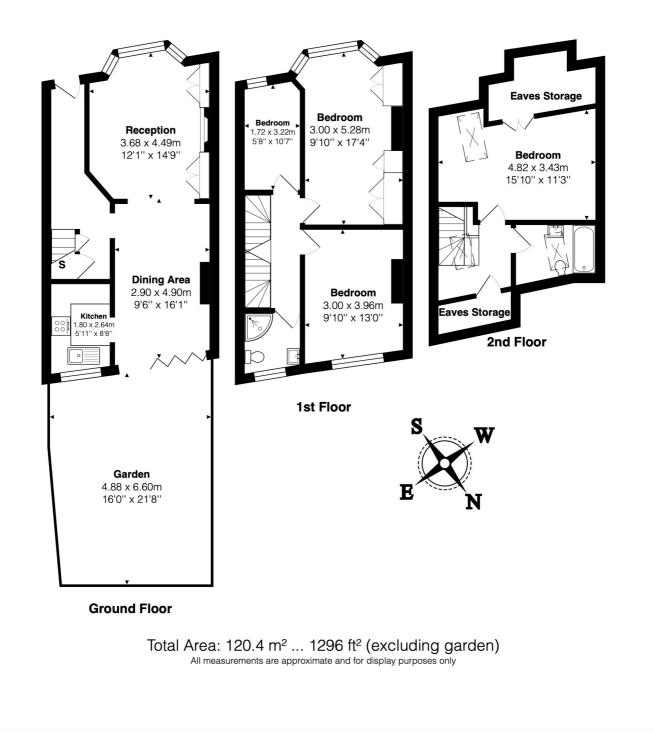

#### **DESCRIPTION:**

This wonderful family home has accommodation arranged over three floors including a loft conversion which houses a guest double bedroom, serviced by its own separate bathroom. On the first floor buyers will find two further double bedrooms, a smaller single room (making four bedrooms in total) and a family bathroom. Downstairs, leading in from the hallway the original two reception rooms have been opened up to create a lovely entertaining space all leading to the west facing garden at the rear. A modern fitted kitchen is located just off the rear of this room and the layout works really well for entertaining and family days at home. The property is in excellent condition throughout having been renovated and very well maintained by the current owners. Transport links are excellent with Kensal Green station having the Bakerloo and London Overground lines into town. This location also gives easy access to the A40 in and out of London.

This floorplan is for illustration purposes only and is not to scale. The position and size of doors, windows, appliances and other features are approximate.

Tenure: Freehold Council Tax Band: Hammersmith and Fulham Band D