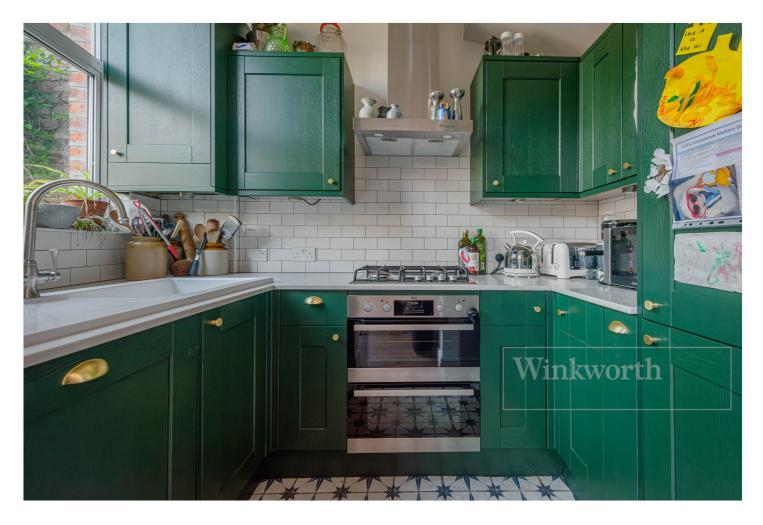

#### **DESCRIPTION:**

This wonderful family home has accommodation arranged over three floors including a loft conversion which houses a guest double bedroom, serviced by its own separate bathroom. On the first floor buyers will find two further double bedrooms, a smaller single room (making four bedrooms in total) and a family bathroom. Downstairs, leading in from the hallway the original two reception rooms have been opened up to create a lovely entertaining space all leading to the west facing garden at the rear. A modern fitted kitchen is located just off the rear of this room and the layout works really well for entertaining and family days at home. The property is in excellent condition throughout having been renovated and very well maintained by the current owners. Transport links are excellent with Kensal Green station having the Bakerloo and London Overground lines into town. This location also gives easy access to the A40 in and out of London.

#### AT A GLANCE

- Freehold House
- Four Double Bedrooms
- Stunningly Designed
- Plenty of Natural Light
- High Ceilings
- Wooden Floors Throughout
- Two Bathrooms
- Fully Fitted Kitchen
- EPC Rating C