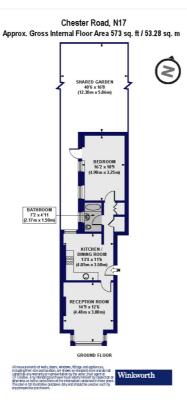

## **DESCRIPTION:**

Occupying approximately 573 sq. ft of lateral space on the ground floor, this charming period apartment is set within an attractive Victorian terrace in the heart of South Tottenham, just moments from local parks, social hotspots, and excellent transport links.

The property offers bright, airy accommodation with a welcoming reception room to the front, featuring high ceilings and a large bay window that fills the space with natural light. Along the hallway, you'll find a welldecorated double bedroom that leads out onto the private garden. The spacious kitchen diner, centrally placed, serves as the perfect social hub for gatherings. The well-designed rear garden offers a peaceful oasis, a true retreat in urban London.

Please contact the sales team at Winkworth Harringay office to arrange an appointment to view -

This floorplan is for illustration purposes only and is not to scale. The position and size of doors, windows, appliances and other features are approximate.