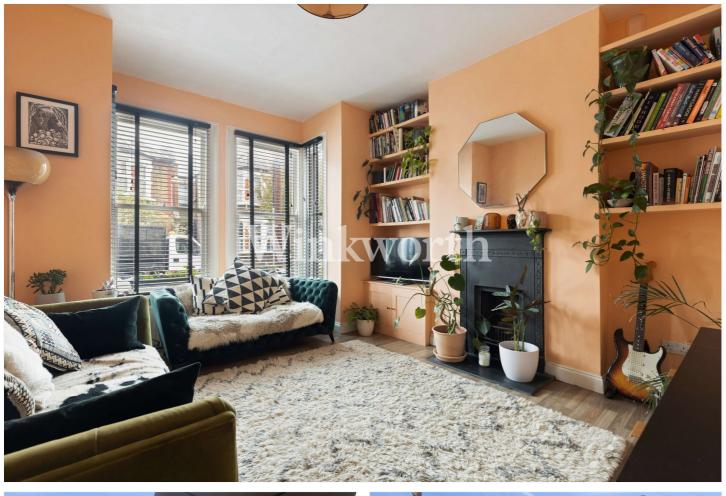

## **DESCRIPTION:**

Occupying approximately 573 sq. ft of lateral space on the ground floor, this charming period apartment is set within an attractive Victorian terrace in the heart of South Tottenham, just moments from local parks, social hotspots, and excellent transport links.

The property offers bright, airy accommodation with a welcoming reception room to the front, featuring high ceilings and a large bay window that fills the space with natural light. Along the hallway, you'll find a welldecorated double bedroom that leads out onto the private garden. The spacious kitchen diner, centrally placed, serves as the perfect social hub for gatherings. The well-designed rear garden offers a peaceful oasis, a true retreat in urban London.