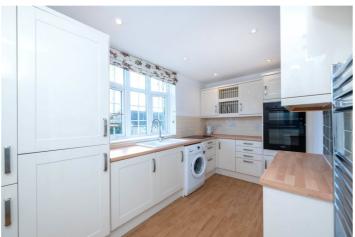

## **ACCOMMODATION**

**Entrance Porch** - 7' x 4' (2.13m x 1.22m)

**Kitchen** - 13'9" x 8'1" (4.2m x 2.46m)

**Lounge** - 13'9" x 11'10" (4.2m x 3.6m)

**Bedroom One** - 13'9" x 11'10" (4.2m x 3.6m)

**Bedroom Two** - 10'5" x 7'4" (3.18m x 2.24m)