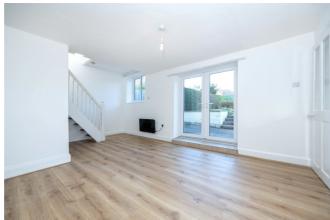

## **ACCOMMODATION**

**Entrance Porch** - 7' x 4' (2.13m x 1.22m)

**Kitchen** - 13'9" x 8'1" (4.2m x 2.46m)

**Lounge** - 13'9" x 11'10" (4.2m x 3.6m)

**Bedroom One** - 13'9" x 11'10" (4.2m x 3.6m)

**Bedroom Two** - 10'5" x 7'4" (3.18m x 2.24m)