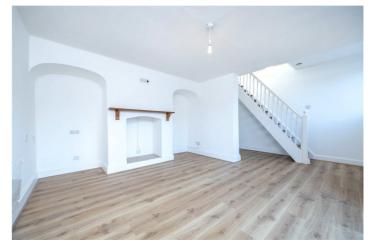

## **ACCOMMODATION**

**Entrance Porch** - 7' x 4' (2.13m x 1.22m)

**Kitchen** - 13'9" x 8'1" (4.2m x 2.46m)

**Lounge** - 13'9" x 11'10" (4.2m x 3.6m)

**Bedroom One** - 13'9" x 11'10" (4.2m x 3.6m)

**Bedroom Two** - 10'5" x 7'4" (3.18m x 2.24m)