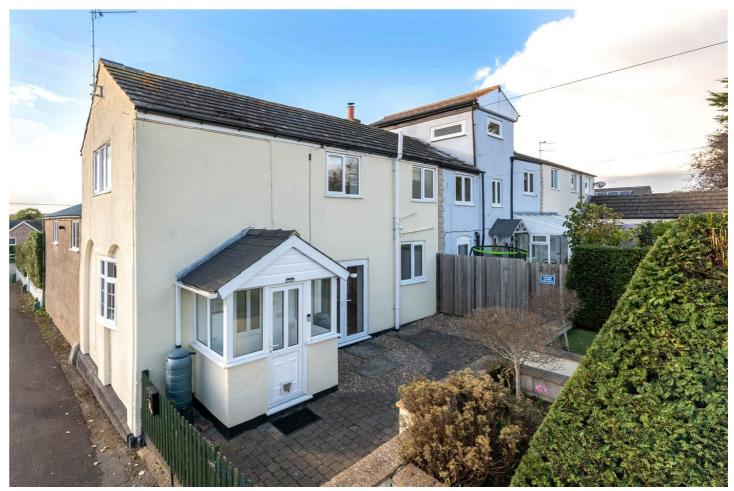

## 1 FEN ROAD, TIMBERLAND, LINCOLN, LINCOLNSHIRE, LN4 3SD

## £175,000 FREEHOLD

Custard Cottage is located in a non-estate position and being a short walk to the centre of this idyllic and quaint village of Timberland. The property is conveniently located with easy links to both Lincoln, Sleaford and Boston, and just round the corner from the highly reputable 'Penny Farthing Inn'. The current owner has recently had the whole property full redecorated throughout, making it an ideal purchase for investors or first time buyer alike. The accommodation comprises of Entrance Porch, Kitchen, Lounge, Two Double Bedrooms and a Family Bathroom. Outside, there is a low maintenance garden with a shed, and pathway leading to the block paved driveway offering off street parking for two cars.