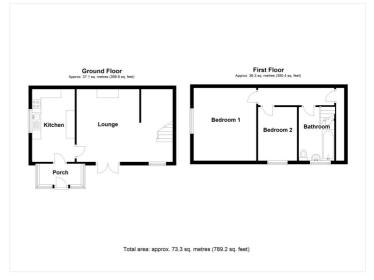

## **ACCOMMODATION**

**Entrance Porch** - 7' x 4' (2.13m x 1.22m)

**Kitchen** - 13'9" x 8'1" (4.2m x 2.46m)

**Lounge** - 13'9" x 11'10" (4.2m x 3.6m)

**Bedroom One** - 13'9" x 11'10" (4.2m x 3.6m)

**Bedroom Two** - 10'5" x 7'4" (3.18m x 2.24m)

Family Bathroom - 10'5" x 7'7" (3.18m x 2.3m)

for every step...

Sleaford | 01529 303 377 | sleaford@winkworth.co.uk