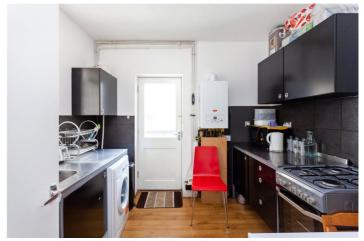

## **DESCRIPTION:**

A one bedroom second floor apartment within this attractive Mansion block on a quiet tree lined street near to Bethnal Green Overground station.

The property spans nearly 500sqft and comprises living room with beautiful bay window overlooking the leafy road, ample storage space in the hallway, separate kitchen with fitted units and space for washing machine and fridge/freezer, gas hob and electric oven, the master bedroom, recessed to the rear of the property, and family bathroom with shower attachment over bath. The property has lovely sash windows and also benefits from east-facing balcony.