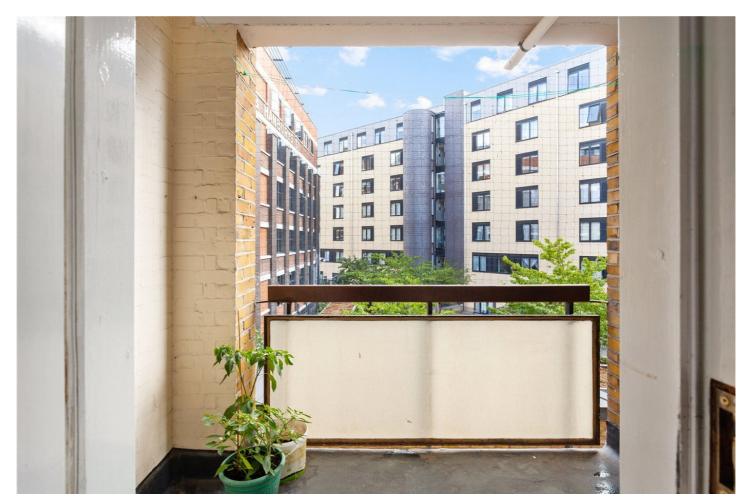

## **DESCRIPTION:**

A one bedroom second floor apartment within this attractive Mansion block on a quiet tree lined street near to Bethnal Green Overground station.

The property spans nearly 500sqft and comprises living room with beautiful bay window overlooking the leafy road, ample storage space in the hallway, separate kitchen with fitted units and space for washing machine and fridge/freezer, gas hob and electric oven, the master bedroom, recessed to the rear of the property, and family bathroom with shower attachment over bath. The property has lovely sash windows and also benefits from east-facing balcony.