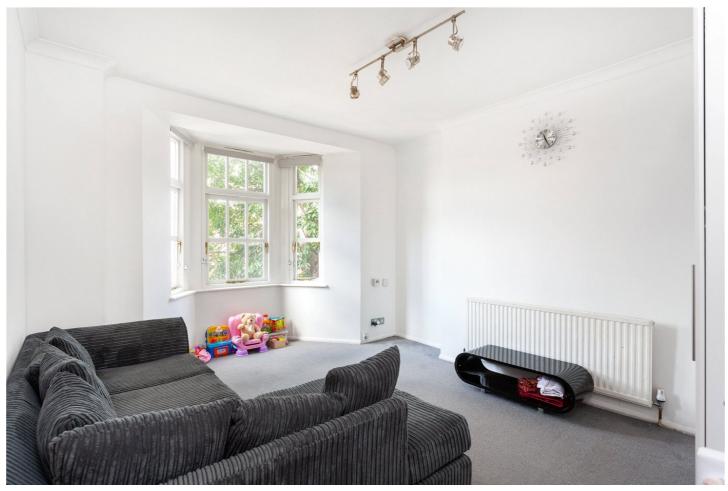

## **DESCRIPTION:**

A one bedroom second floor apartment within this attractive Mansion block on a quiet tree lined street near to Bethnal Green Overground station.

The property spans nearly 500sqft and comprises living room with beautiful bay window overlooking the leafy road, ample storage space in the hallway, separate kitchen with fitted units and space for washing machine and fridge/freezer, gas hob and electric oven, the master bedroom, recessed to the rear of the property, and family bathroom with shower attachment over bath. The property has lovely sash windows and also benefits from east-facing balcony.