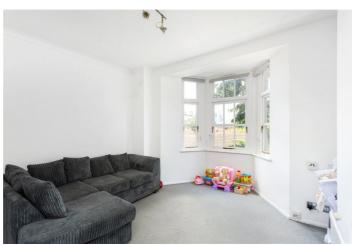

## **DESCRIPTION:**

A one bedroom second floor apartment within this attractive Mansion block on a quiet tree lined street near to Bethnal Green Overground station.

The property spans nearly 500sqft and comprises living room with beautiful bay window overlooking the leafy road, ample storage space in the hallway, separate kitchen with fitted units and space for washing machine and fridge/freezer, gas hob and electric oven, the master bedroom, recessed to the rear of the property, and family bathroom with shower attachment over bath. The property has lovely sash windows and also benefits from east-facing balcony.