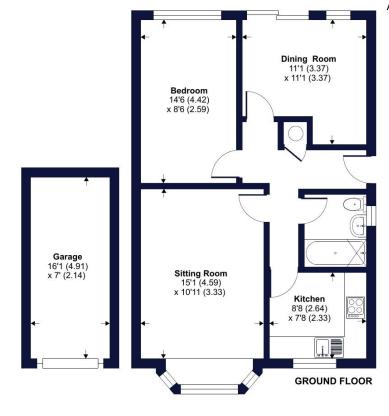

### Prospect Way, Lapford, Crediton, EX17

Approximate Area = 621 sq ft / 57.6 sq m Garage = 113 sq ft / 10.4 sq m Total = 734 sq ft / 68 sq m For identification only - Not to scale

Floor plan produced in accordance with RICS Property Measurement Standards incorporating International Property Measurement Standards (IPMS2 Residential). © ntchecom 2024. Produced for Winkworth. REF: 1176307