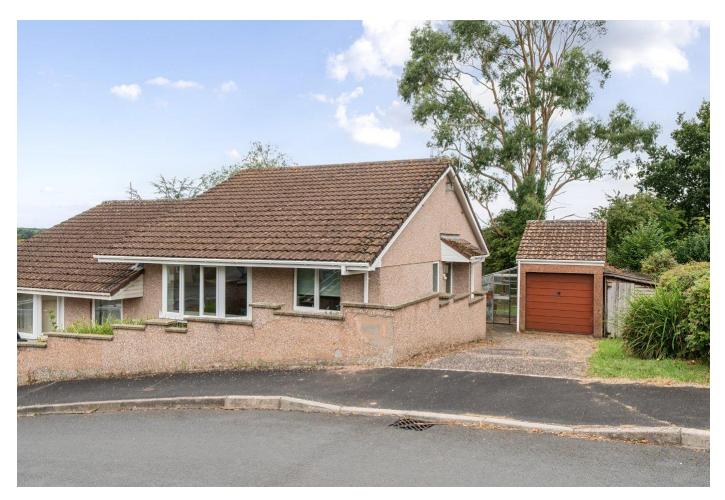

# 54 Prospect Way, Lapford, EX17 6QB

### Guide Price £225,000

A two-bedroom semi-detached bungalow located in the peaceful village of Lapford. This property presents an exciting opportunity for those looking to put their personal touch on a home, as it is in need of some modernisation.

Externally, the property boasts a substantial plot with large gardens to the rear, perfect for gardening enthusiasts. The driveway provides off-road parking, leading to a detached garage, offering additional storage or workshop potential.

#### AT A GLANCE:

Two-Bedroom Semi-Detached Bungalow In Need Of Modernisation Throughout Large Front And Rear Gardens Driveway With Off-Road Parking Detached Garage No Onward Chain Desirable Village Location