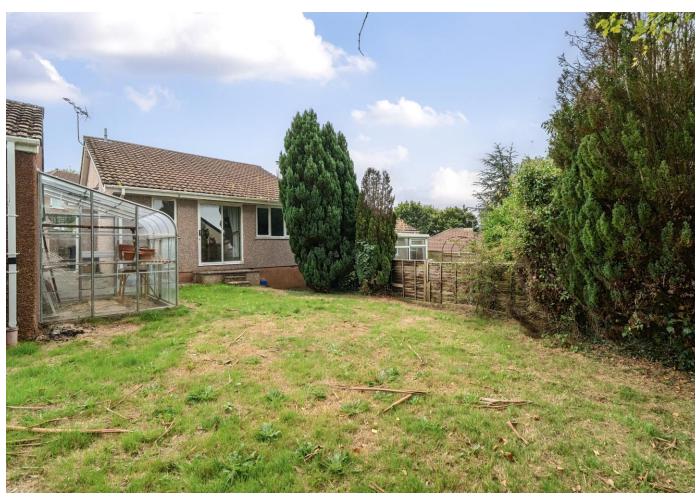

Externally, the property boasts a substantial plot with large gardens to the rear, perfect for gardening enthusiasts. The driveway provides off-road parking, leading to a detached garage, offering additional storage or workshop potential.