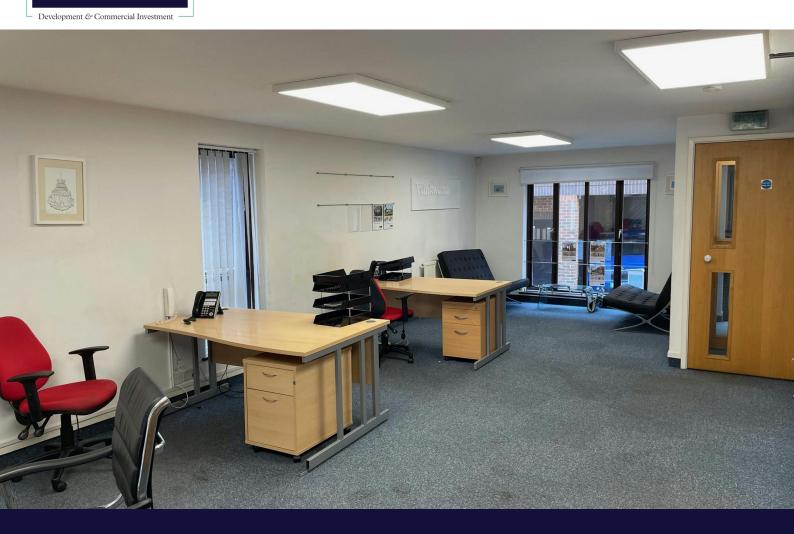

#### Description

Set on a pleasant, quiet street these premises form the ground and lower ground floor of a 4 storey building. There are windows on three sides of the bright ground floor including large window overlooking St Clement Street. On the lower ground floor there is additional office space, storage, a WC and a kitchenette, all accessed via private internal stairs.

Data points and a comms cabinet are in place.