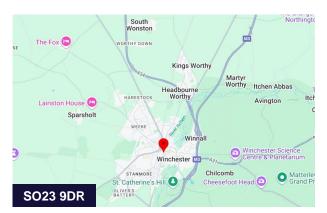

#### Location

Positioned on St Clement Street off Southgate Street, just moments from the High Street. The law courts are at the top of the road, while the Railway Station and the Royal Hampshire County Hospital are both close by. The proximity of the High Street and other city centre roads means that the full range of amenities, cafes and eateries are practically on the doorstep.