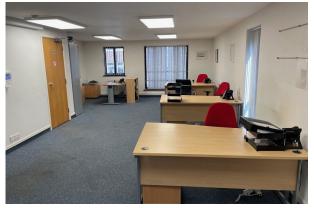

#### Description

Set on a pleasant, quiet street these premises form the ground and lower ground floor of a 4 storey building. There are windows on three sides of the bright ground floor including large window overlooking St Clement Street. On the lower ground floor there is additional office space, storage, a WC and a kitchenette, all accessed via private internal stairs.