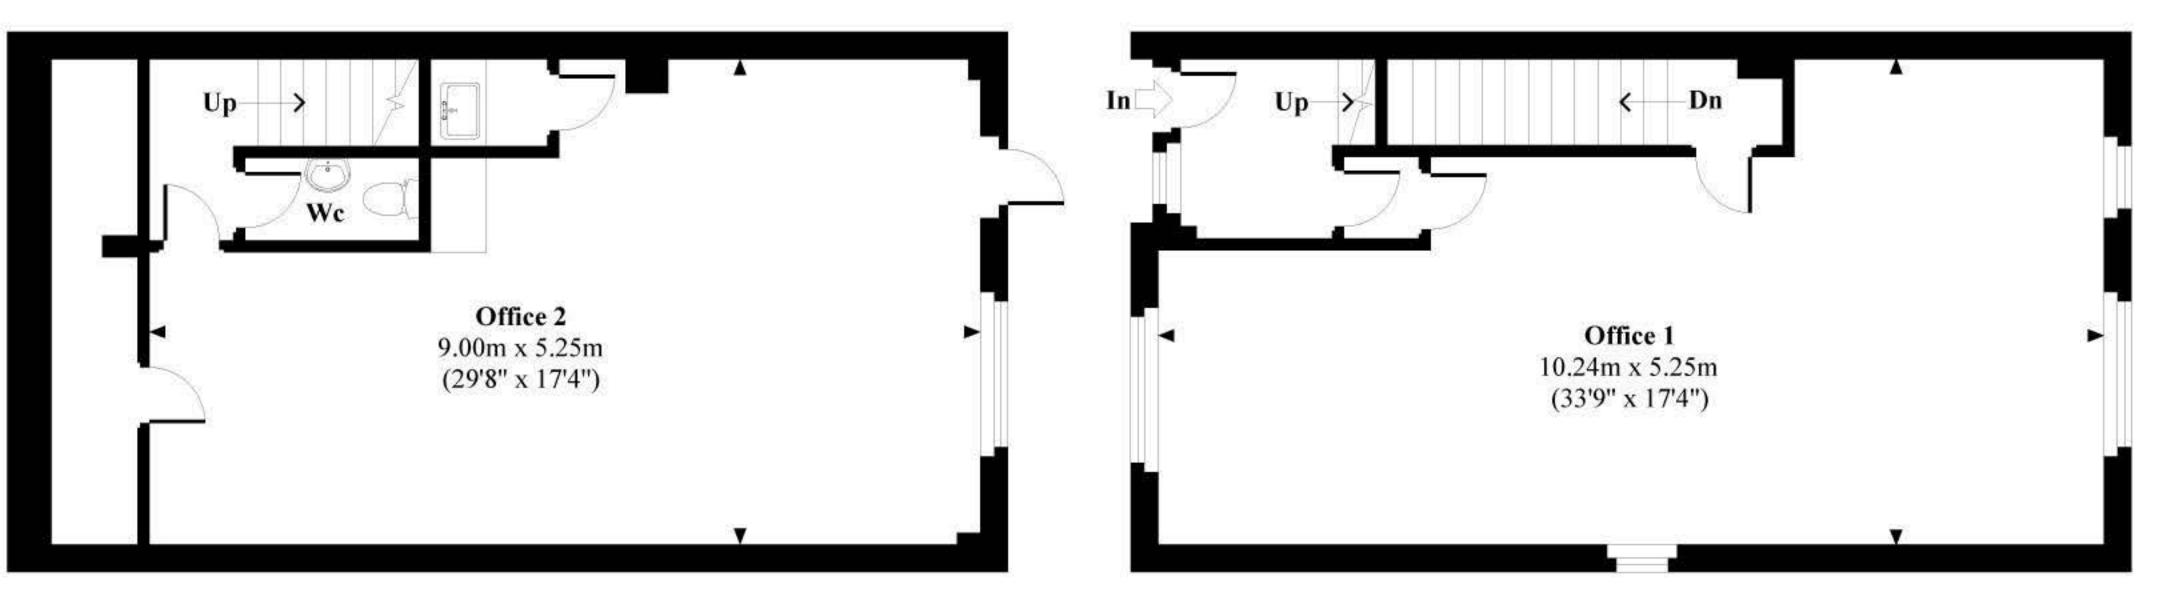

#### Description

Set on a pleasant, quiet street these premises form the ground and lower ground floor of a 4 storey building. There are windows on three sides of the bright ground floor including large window overlooking St Clement Street. On the lower ground floor there is additional office space, storage, a WC and a kitchenette, all accessed via private internal stairs.

# 8 St. Clement Street

**Approximate Gross Internal Area** Lower Ground Floor = 568 Sq Ft / 52.82 Sq M Ground Floor = 573 Sa Ft / 53.26 Sa M

Plan not to scale and is for illustrative purposes only. The dimensions, North point, size and position of doors, windows and other features are approximate only and should not be relied upon. All spaces attached to the main property are included in the floor areas stated. Plan produced exclusively for Winkworth Winchester