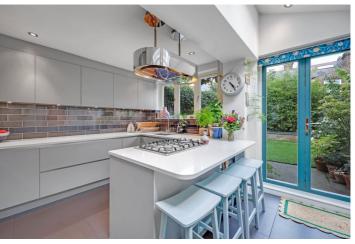

Winkworth

**DESCRIPTION:** This lovely 'railway workers' cottage has an abundance of period features and has been a much-loved and cared-for family home. Two original rooms on the ground floor have been opened up to create an excellent space for dining and lounging. The kitchen / breakfast room has been extended into the side return, creating a light and airy family room that leads onto a private garden at the rear. Upstairs, on the first floor, buyers will find a good-sized family bathroom with separate shower and bath, a second W.C and two good sized double bedrooms. The loft space has also been converted and offers a flexible area that works as a third bedroom or office / studio space. The property is in excellent condition throughout and is ideally positioned on the street close to Chamberlayne Road.