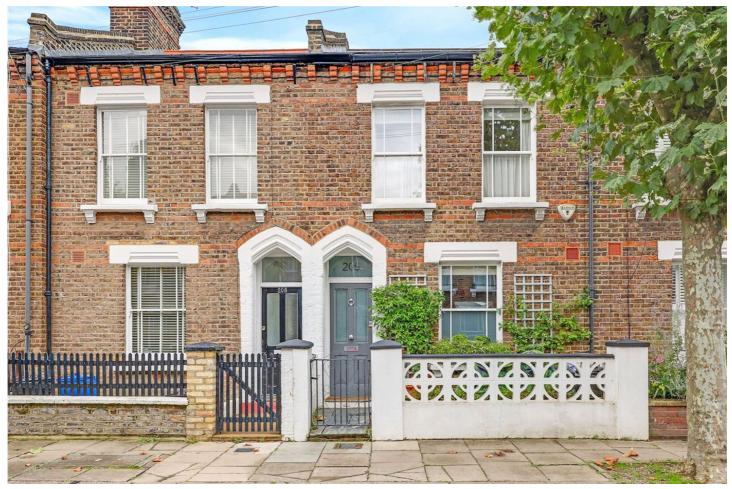

PEACH ROAD, LONDON, W10 **£1,050,000 FREEHOLD** 

A BEAUTIFUL, FULLY EXTENDED, PERIOD FAMILY HOME ON THIS EVER-POPULAR STREET IN THE AVENUES.

Kensal Rise & Queens Park | 0208 960 4947 | kensalrise@winkworth.co.uk

**LOCATION:** Peach Road is one of the most sought-after streets in the area. This quiet, tree-lined street sits within the beautiful Queens Park Conservation Area. Peach Road is ideally located for the amenities on Chamberlayne Road which includes an abundance of independent pubs, shops and restaurants. Transport links are excellent from Kensal Rise station, which has the London Overground to West Hampstead and Stratford, or from Queens Park Station, which is serviced by the Bakerloo Line and the other section of the London Overground to Euston. Green spaces can be found at Queen's Park itself, or often locals will hop on the 52 bus to nearby Notting Hill or Holland Park, both of which are located just to the south. The house is in the catchment for a wonderful local primary school, Ark Franklin, which is a short walk away. Highly recommended.

Winkworth

**DESCRIPTION:** This lovely 'railway workers' cottage has an abundance of period features and has been a much-loved and cared-for family home. Two original rooms on the ground floor have been opened up to create an excellent space for dining and lounging. The kitchen / breakfast room has been extended into the side return, creating a light and airy family room that leads onto a private garden at the rear. Upstairs, on the first floor, buyers will find a good-sized family bathroom with separate shower and bath, a second W.C and two good sized double bedrooms. The loft space has also been converted and offers a flexible area that works as a third bedroom or office / studio space. The property is in excellent condition throughout and is ideally positioned on the street close to Chamberlayne Road.