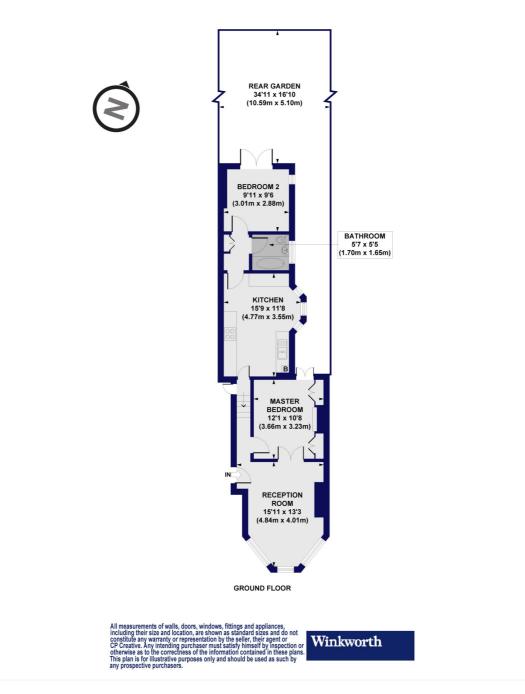

#### Hewitt Road, N8

Approx. Gross Internal Floor Area 655 sq. ft / 60.85 sq. m

This floorplan is for illustration purposes only and is not to scale. The position and size of doors, windows, appliances and other features are approximate.