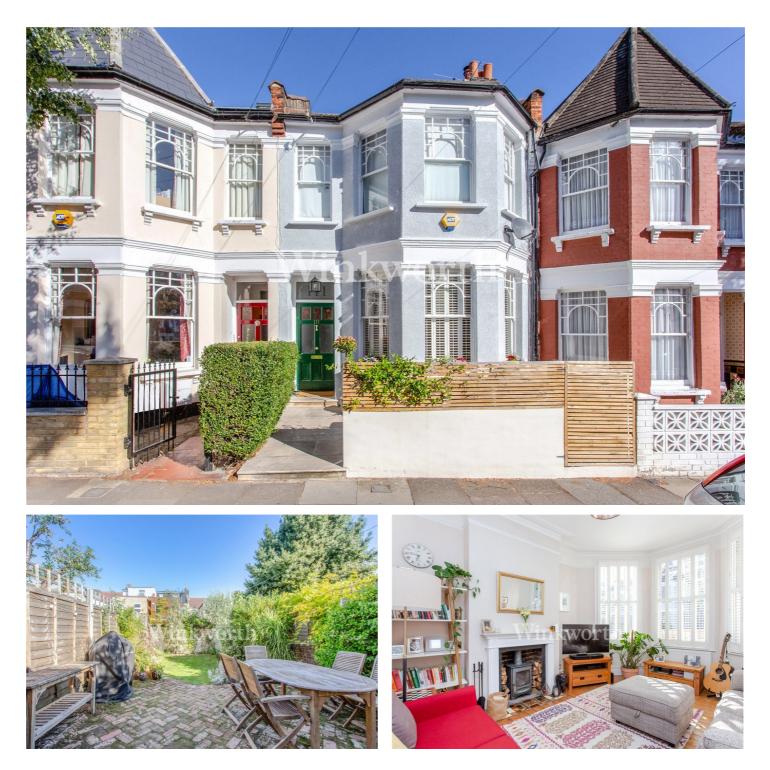

## HEWITT ROAD, N8 **£585,000 leasehold**

### **DESCRIPTION:**

Positioned on the highly coveted Hewitt Road on the Harringay Ladder is this attractive Two-bedroom Victorian conversion with private garden. Available Chain-Free.

Sole Agent

Harringay | 020 8800 5151 | harringay@winkworth.co.uk