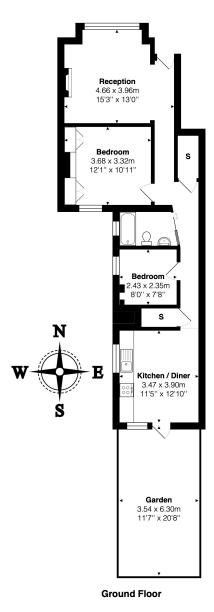

## **DESCRIPTION:**

This is a lovely, ground floor garden flat offering period features throughout. The flat comprises of a private entrance leading in to a front reception room with period feature fireplace. Along the hallway, there is a generous principle bedroom with fitted storage and an additional smaller second bedroom. The main bathroom is a fully tiled three piece suite with modern fittings and heated towel rail. To the rear of the flat you will find a bright and airy kitchen and dining area with direct access on to the garden. The garden has been designed for ease of maintenance, with a decked area and a mixture of plants and trees to the sides. Viewing of this property comes highly recommended.

Winkworth

Total Area: 65.7 m<sup>2</sup> ... 707 ft<sup>2</sup> (excluding garden) All measurements are approximate and for display purposes only

This floorplan is for illustration purposes only and is not to scale. The position and size of doors, windows, appliances and other features are approximate.