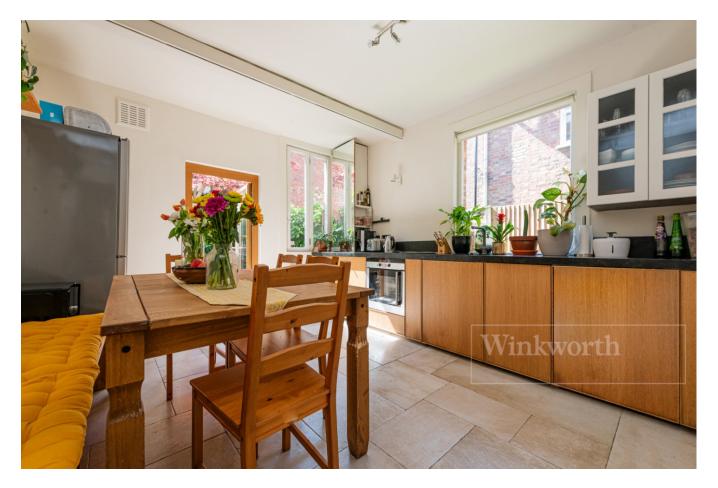

## **DESCRIPTION:**

This is a lovely, ground floor garden flat offering period features throughout. The flat comprises of a private entrance leading in to a front reception room with period feature fireplace. Along the hallway, there is a generous principle bedroom with fitted storage and an additional smaller second bedroom. The main bathroom is a fully tiled three piece suite with modern fittings and heated towel rail. To the rear of the flat you will find a bright and airy kitchen and dining area with direct access on to the garden. The garden has been designed for ease of maintenance, with a decked area and a mixture of plants and trees to the sides. Viewing of this property comes highly recommended.