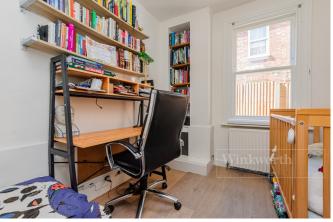

## **DESCRIPTION:**

This is a lovely, ground floor garden flat offering period features throughout. The flat comprises of a private entrance leading in to a front reception room with period feature fireplace. Along the hallway, there is a generous principle bedroom with fitted storage and an additional smaller second bedroom. The main bathroom is a fully tiled three piece suite with modern fittings and heated towel rail. To the rear of the flat you will find a bright and airy kitchen and dining area with direct access on to the garden. The garden has been designed for ease of maintenance, with a decked area and a mixture of plants and trees to the sides. Viewing of this property comes highly recommended.