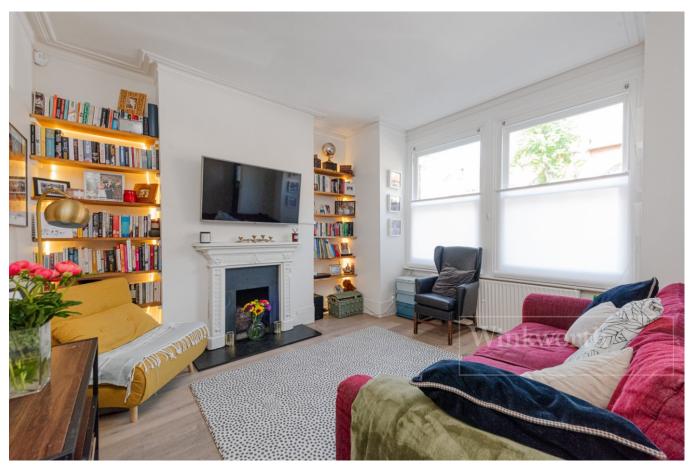

## **DESCRIPTION:**

This is a lovely, ground floor garden flat offering period features throughout. The flat comprises of a private entrance leading in to a front reception room with period feature fireplace. Along the hallway, there is a generous principle bedroom with fitted storage and an additional smaller second bedroom. The main bathroom is a fully tiled three piece suite with modern fittings and heated towel rail. To the rear of the flat you will find a bright and airy kitchen and dining area with direct access on to the garden. The garden has been designed for ease of maintenance, with a decked area and a mixture of plants and trees to the sides. Viewing of this property comes highly recommended.