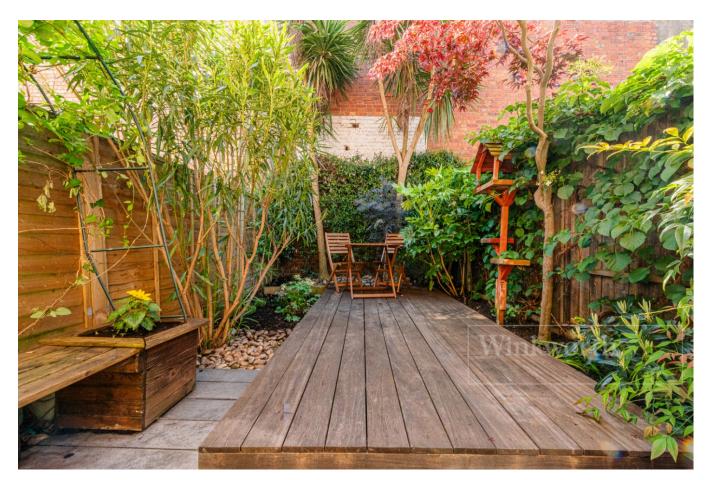

## **DESCRIPTION:**

This is a lovely, ground floor garden flat offering period features throughout. The flat comprises of a private entrance leading in to a front reception room with period feature fireplace. Along the hallway, there is a generous principle bedroom with fitted storage and an additional smaller second bedroom. The main bathroom is a fully tiled three piece suite with modern fittings and heated towel rail. To the rear of the flat you will find a bright and airy kitchen and dining area with direct access on to the garden. The garden has been designed for ease of maintenance, with a decked area and a mixture of plants and trees to the sides. Viewing of this property comes highly recommended.