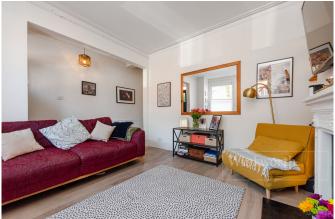

## **DESCRIPTION:**

This is a lovely, ground floor garden flat offering period features throughout. The flat comprises of a private entrance leading in to a front reception room with period feature fireplace. Along the hallway, there is a generous principle bedroom with fitted storage and an additional smaller second bedroom. The main bathroom is a fully tiled three piece suite with modern fittings and heated towel rail. To the rear of the flat you will find a bright and airy kitchen and dining area with direct access on to the garden. The garden has been designed for ease of maintenance, with a decked area and a mixture of plants and trees to the sides. Viewing of this property comes highly recommended.