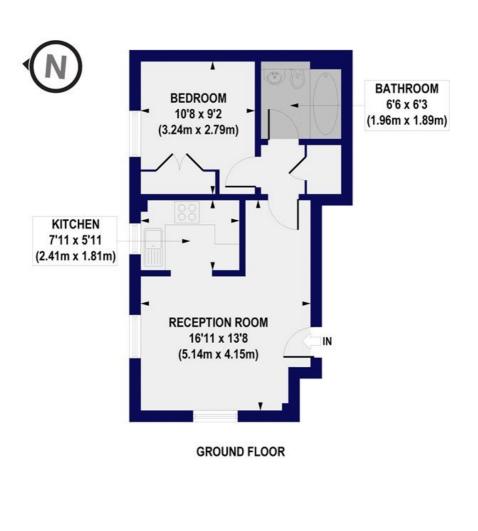

## Pine Court, Merton Road, SW18 Approx. Gross Internal Floor Area 401 sq. ft / 37.26 sq. m

All measurements of walls, doors, windows, fittings and appliances, incling their size and location, are shown as standard sizes and do not constitute any warranty or representation by the seller, their agent or CP Creative. Any intending purchaser must satisfy himself by inspection otherwise as to the correctness of the information contained in these plar. This plan is for illustrative purposes only and should be used as such by any prospective purchasers.

Winkworth

This floorplan is for illustration purposes only and is not to scale. The position and size of doors, windows, appliances and other features are approximate.

Southfields | 020 8877 1000 | southfields@winkworth.co.uk