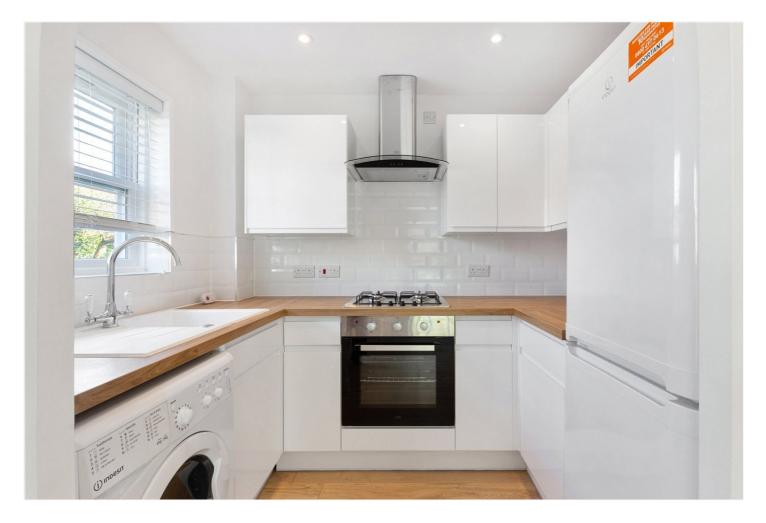

## **DESCRIPTION:**

This smart property has just been refurbished including new kitchen, bathroom, and wood flooring throughout.

The accommodation comprises a bright and airy reception room, kitchen, double bedroom with built in wardrobes and a bathroom. The property further benefits from an allocated parking space and access to well-maintained communal gardens.

## **ACCOMMODATION**

Long Let, 1 Bedrooms, 1 Reception Rooms, 1 Bathrooms, Flat/Apartment, Ground Floor, Communal Gardens, Off Street Parking, Modern, Town/City, Unfurnished, 401 Approx Sq Ft