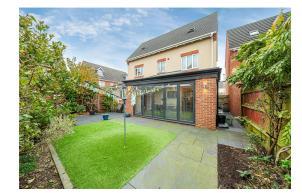

# **3 FLAGSTAFF SQUARE**

THATCHAM RG19 4RQ

A stunning four bedroom detached family home, with a garage, office and rear extension.

As you enter the property you're greeted with a large entrance hall. The living room is to your left and is open plan with the dining room area to the rear. The dining room is an extension which was added by the current owners and offers an open plan kitchen diner with roof lantern and bifold doors to the garden. The kitchen is extremely modern with white granite worktops, grey glossy cupboards and integrated appliances.