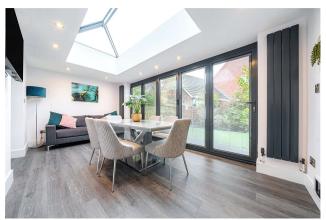

# **3 FLAGSTAFF SQUARE**

THATCHAM RG19 4RQ

A stunning four bedroom detached family home, with a garage, office and rear extension.

As you enter the property you're greeted with a large entrance hall. The living room is to your left and is open plan with the dining room area to the rear. The dining room is an extension which was added by the current owners and offers an open plan kitchen diner with roof lantern and bifold doors to the garden. The kitchen is extremely modern with white granite worktops, grey glossy cupboards and integrated appliances.