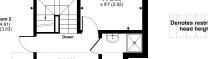

## Flagstaff Square, Thatcham, RG19

Approximate Area = 1369 sq ft / 127.1 sq m Limited Use Area(s) = 156 sq ft / 14.4 sq m Garage = 189 sq ft / 17.5 sq m

Total = 1714 sq ft / 159 sq m

FIRST FLOOR

Winkworth

Sitting Room 16'1 (4.89) x 9'11 (3.03)

GROUND FLOOR