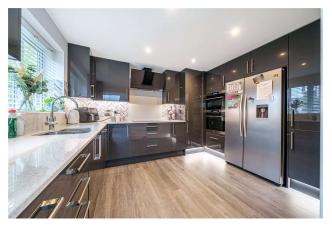

# **3 FLAGSTAFF SQUARE**

THATCHAM RG19 4RQ

A stunning four bedroom detached family home, with a garage, office and rear extension.

As you enter the property you're greeted with a large entrance hall. The living room is to your left and is open plan with the dining room area to the rear. The dining room is an extension which was added by the current owners and offers an open plan kitchen diner with roof lantern and bifold doors to the garden. The kitchen is extremely modern with white granite worktops, grey glossy cupboards and integrated appliances.