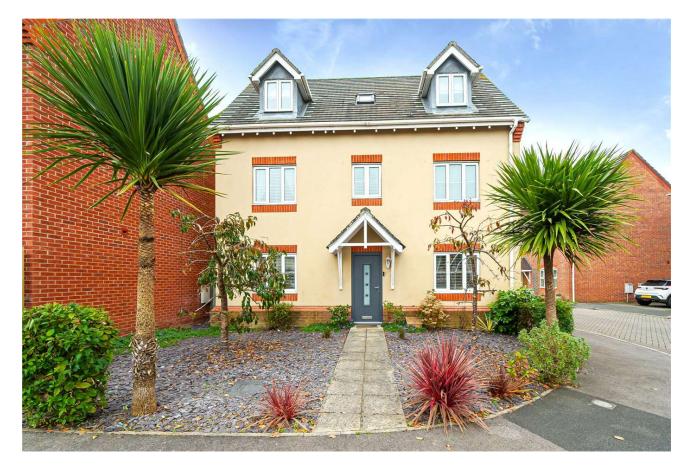

# **3 FLAGSTAFF SQUARE**

THATCHAM RG19 4RQ

A stunning four bedroom detached family home, with a garage, office and rear extension.

As you enter the property you're greeted with a large entrance hall. The living room is to your left and is open plan with the dining room area to the rear. The dining room is an extension which was added by the current owners and offers an open plan kitchen diner with roof lantern and bifold doors to the garden. The kitchen is extremely modern with white granite worktops, grey glossy cupboards and integrated appliances.

The garage and off street parking is to the rear.

Winkworth