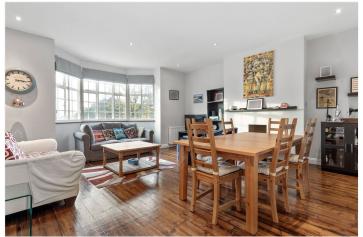

Upon entering, you'll be greeted by a large entrance hall with wooden flooring, leading to a generous 19'9 ft. reception/dining room. This room is complete with beautiful bay windows that flood the space with natural light. The fitted kitchen is well-equipped with essential appliances and offers plenty of wall and base units for ample storage.