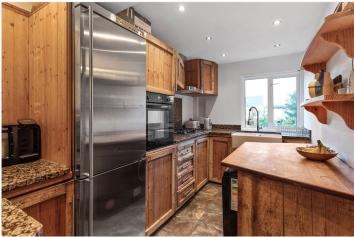

Upon entering, you'll be greeted by a large entrance hall with wooden flooring, leading to a generous 19'9 ft. reception/dining room. This room is complete with beautiful bay windows that flood the space with natural light. The fitted kitchen is well-equipped with essential appliances and offers plenty of wall and base units for ample storage.