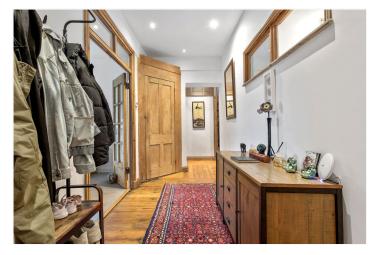

Upon entering, you'll be greeted by a large entrance hall with wooden flooring, leading to a generous 19'9 ft. reception/dining room. This room is complete with beautiful bay windows that flood the space with natural light. The fitted kitchen is well-equipped with essential appliances and offers plenty of wall and base units for ample storage.