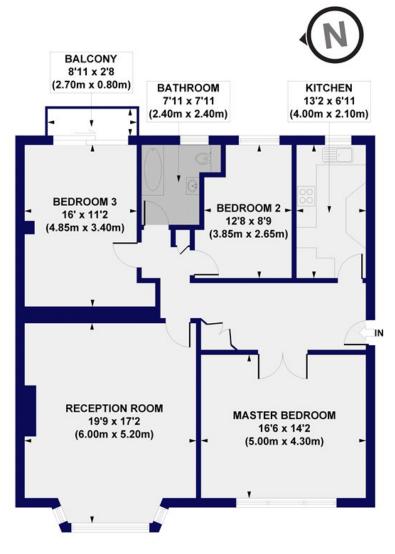

## Queenswood Court, Kings Avenue, SW4 Approx. Gross Internal Floor Area 1204 sq. ft / 111.87 sq. m

SECOND FLOOR

All measurements of walls, doors, windows, fittings and appliances, including their size and location, are shown as standard sizes and do not constitute any warranty or representation by the seller, their agent or CP Creative. Any intending purchaser must satisfy himself by inspection otherwise as to the correctness of the information contained in these plar this plan is for illustrative purposes only and should be used as such by

Winkworth

This floorplan is for illustration purposes only and is not to scale. The position and size of doors, windows, appliances and other features are approximate.

Herne Hill | 0207 501 8950 | hernehill@winkworth.co.uk