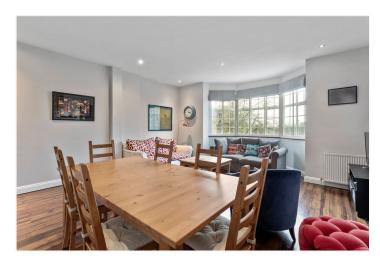

Upon entering, you'll be greeted by a large entrance hall with wooden flooring, leading to a generous 19'9 ft. reception/dining room. This room is complete with beautiful bay windows that flood the space with natural light. The fitted kitchen is well-equipped with essential appliances and offers plenty of wall and base units for ample storage.