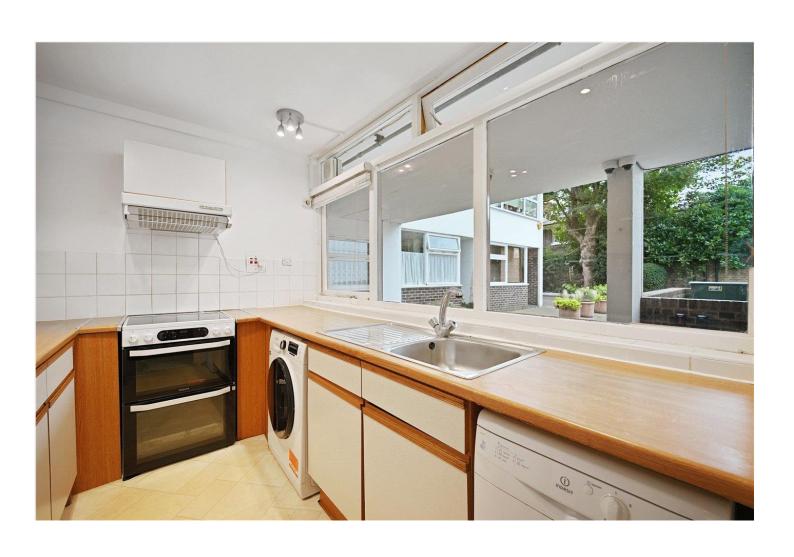

Benefiting from its own entrance the property comprises:

Spacious hallway, large and very bright, fully fitted kitchen, fantastically spacious living room with wonderful views and aspect over the gardens behind and a lovely bright double bedroom with built in storage - Viewing highly recommended.