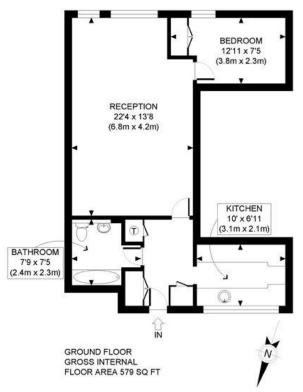

APPROX. GROSS INTERNAL FLOOR AREA: 579 SQ FT/ 54 SQM

#### Winkworth

This plan is for illustrative purposes only and should be used as such by any prospective client. Whilst every attempt has been made to ensure the accuracy of the Floor Plan contained here, measurements of the doors, windows, rooms and any other items are approximate and no responsibility is taken for any errors, omissions, or misstatement. The services, systems and appliances shown have not been tested and no guarantee as to the operability or efficiency can be given.

## PROPERTY PHOT PLANS

This floorplan is for illustration purposes only and is not to scale. The position and size of doors, windows, appliances and other features are approximate.

Deposit: £0.00

**Holding Deposit:** 