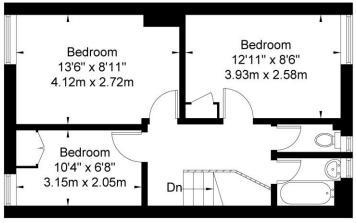

## **Tomlinson Close, E2 7LJ**

Approx. Gross Internal Area = 75.3 sq m / 810 sq ft

Third Floor

The Floor plan is not to scale and measurements and areas shown are approximate and therefore should be used for illustrative purposes only. The plan has been prepared in accordance with the RICS code of Measuring Practice and whilst we have confidence in the information produced it must not be relied on. If there is any aspect of particular importance, you should carry out or commission your own inspection of the property.

Copyright @ BLEUPLAN

This floorplan is for illustration purposes only and is not to scale. The position and size of doors, windows, appliances and other features are approximate.

Shoreditch | 020 7749 7650 | shoreditch@winkworth.co.uk