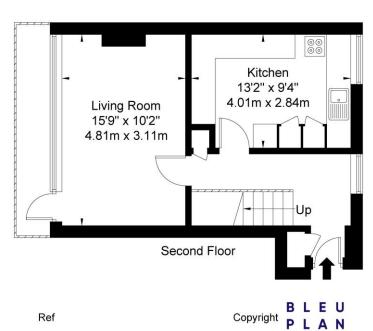

## **Tomlinson Close, E2 7LJ**

Approx. Gross Internal Area = 75.3 sq m / 810 sq ft

Third Floor

The Floor plan is not to scale and measurements and areas shown are approximate and therefore should be used for illustrative purposes only. The plan has been prepared in accordance with the RICS code of Measuring Practice and whilst we have confidence in the information produced it must not be relied on. If there is any aspect of particular importance, you should carry out or commission your own inspection of the property.