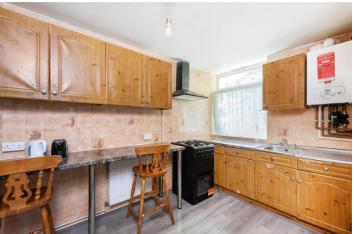

The property comprises; entrance hall, separate kitchen with a range of appliances, living room/diner with large windows and access to a private balcony, master bedroom, further two double bedroom and a bathroom with separate WC.