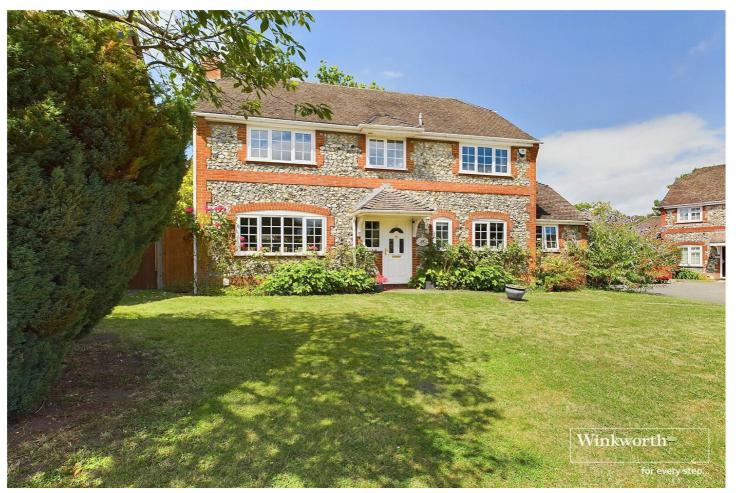

DAUNTLESS ROAD, READING, BERKSHIRE, RG7 3NZ **£700,000** FREEHOLD

## AN IMPRESSIVE FOUR BEDROOM DETACHED FAMILY HOME SET AT THE END OF A CUL-DE-SAC IN A CONVENIENT VILLAGE LOCATION

Reading | 0118 4022 300 | reading@winkworth.co.uk

for every step...

## **DESCRIPTION:**

This immaculate four bedroom family home is set at the end of a quiet culde-sac in a convenient village location, perfect for family living. The property is hugely impressive with ample frontage and a classical flint fronted facade. Ground floor accommodation comprises a generous 21ft dual aspect living room with patio doors into the rear garden, a formal dining room, a home office, we and a delightful kitchen/breakfast room with a range of integrated appliances and granite worktops including a breakfast bar. A utility room off the kitchen with access into the rear garden completes the ground floor. On the first floor there are four double bedrooms, the master with built in wardrobes and an en-suite bathroom. A family bathroom completes the first floor. There is a double garage to the side of the house and a lovely landscaped rear garden perfect for entertaining and children. This lovely home offers excellent access to transport links, some great local schools and a host of amenities making ideal for a young family. Having been well-maintained by the current owners who have enjoyed raising their family here, the property is now ready to be passed on to a new family.