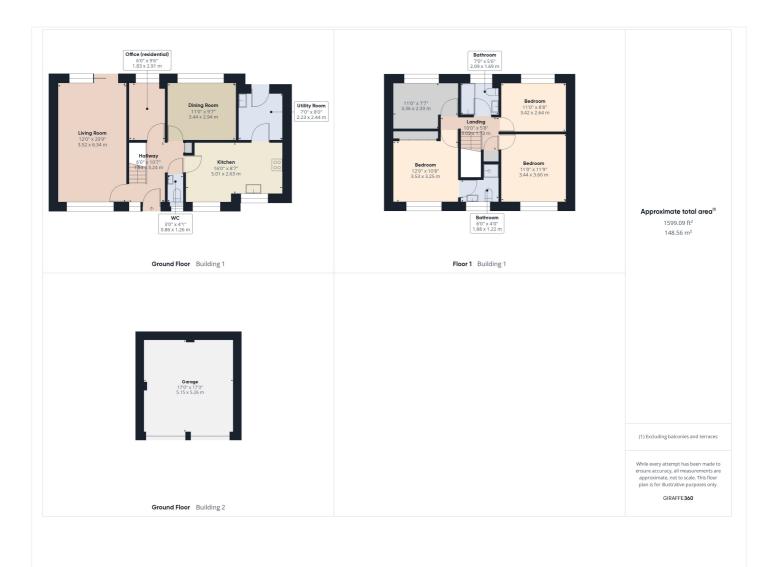

## **DESCRIPTION:**

This immaculate four bedroom family home is set at the end of a quiet culde-sac in a convenient village location, perfect for family living. The property is hugely impressive with ample frontage and a classical flint fronted facade. Ground floor accommodation comprises a generous 21ft dual aspect living room with patio doors into the rear garden, a formal dining room, a home office, we and a delightful kitchen/breakfast room with a range of integrated appliances and granite worktops including a breakfast bar. A utility room off the kitchen with access into the rear garden completes the ground floor. On the first floor there are four double bedrooms, the master with built in wardrobes and an en-suite bathroom. A family bathroom completes the first floor. There is a double garage to the side of the house and a lovely landscaped rear garden perfect for entertaining and children. This lovely home offers excellent access to transport links, some great local schools and a host of amenities making ideal for a young family. Having been well-maintained by the current owners who have enjoyed raising their family here, the property is now ready to be passed on to a new family.

This floorplan is for illustration purposes only and is not to scale. The position and size of doors, windows, appliances and other features are approximate.

Reading | 0118 4022 300 | reading@winkworth.co.uk