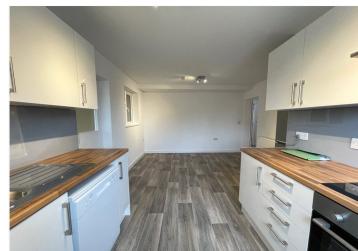

There are four bedrooms all of which have their own private shower rooms.

The property has recently undergone construction and refurbishment (2021). Tenancy start date 16th August 2025.

The Kitchen has fitted cupboards and worksurface, four ring electric hob and single oven, fridge freezer, dishwasher and washer dryer.