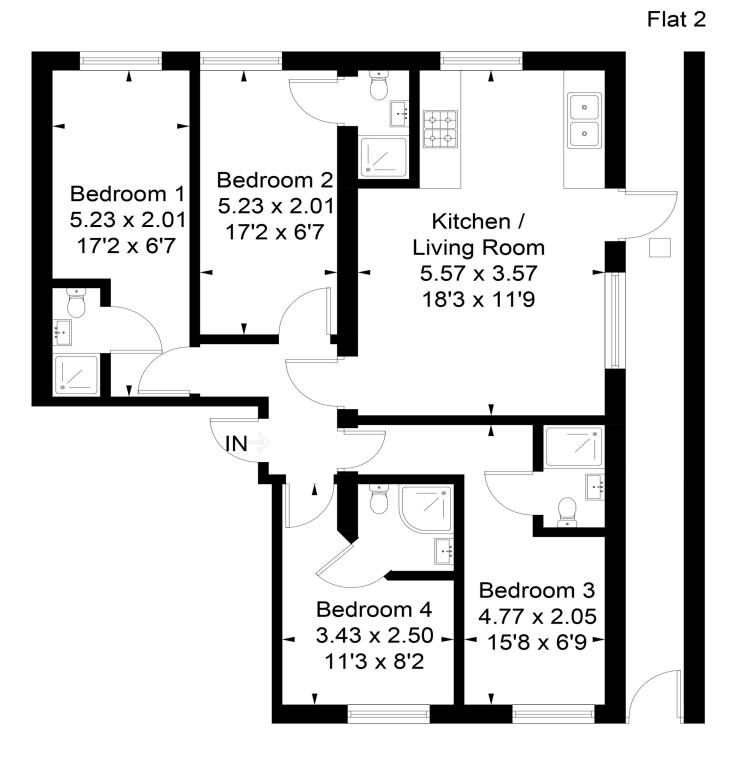

# **Ground Floor**

Drawn for illustration and identification purposes only by fourwalls-group.com 272065

Tel 01252 733042 Email Farnham@winkworth.co.uk 99 West Street, Farnham, GU9 7EN

Winkworth

West Street, Farnham, GU9

## **ACCOMMODATION**

4 Bedrooms

Furnished

Private En-suite Shower Room

Kitchen/ Dining/ Living Room

There are four bedrooms all of which have their own private shower rooms.

The property has recently undergone construction and refurbishment (2021). Tenancy start date 16th August 2025.

The Kitchen has fitted cupboards and worksurface, four ring electric hob and single oven, fridge freezer, dishwasher and washer dryer.