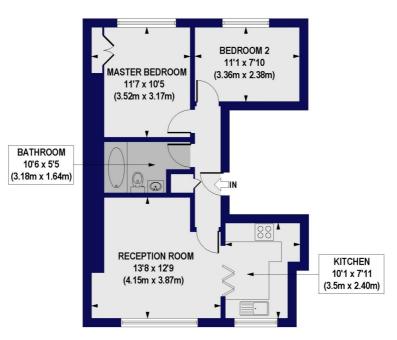

#### Wimbledon Park Road, SW18 Approx. Gross Internal Floor Area 556 sq. ft / 51.68 sq. m

FIRST FLOOR

This floorplan is for illustration purposes only and is not to scale. The position and size of doors, windows, appliances and other features are approximate.

Tenure: Share of Freehold

All measurements of walls, doors, windows, fittings and appliances, including their size and location, are shown as standard sizes and do not constitute any warrarity or representation by the seller, their agent or CP Creative. Any intending purchaser must satisfy himself by inspection or otherwise as to the correctness of the information contained in these plan This plan is for illustrative purposes only and should be used as such by any prospective purchaser.