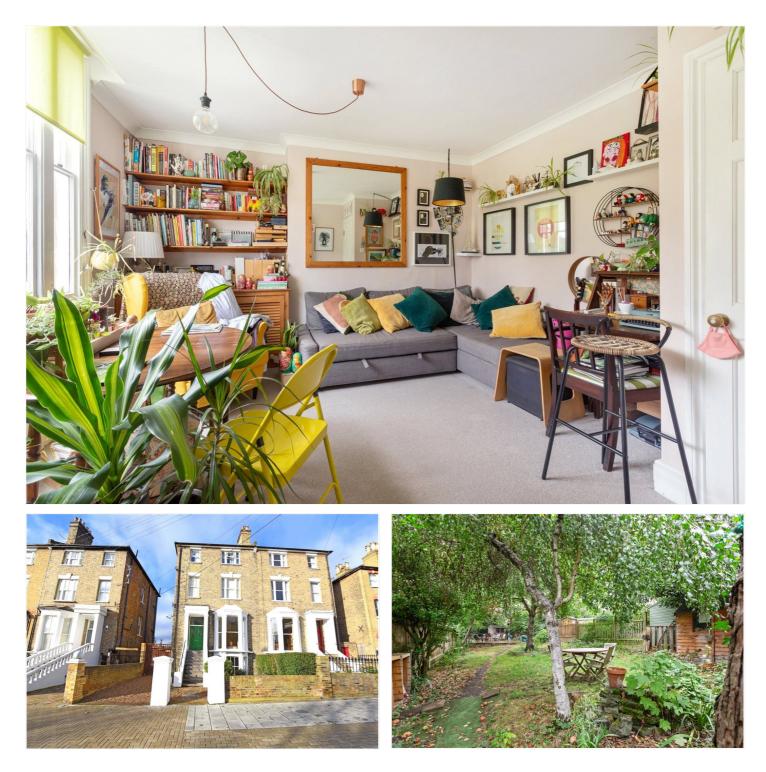

#### **DESCRIPTION:**

A smart two bedroom flat situated on the first floor of this impressive period building in Southfields. Offered to the market with no onward chain, the property benefits from a bright reception room leading through to a separate fitted kitchen. The two bedrooms are serviced by a bathroom with white suite. To the rear of the building is a large shared garden.

### **AT A GLANCE**

- Share of Freehold
- No Onward Chain
- First Floor
- Period Building
- Large Shared Garden