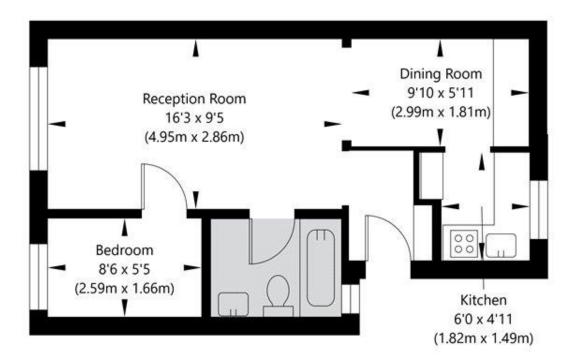

## Hillsborough Court, Mortimer Crescent, London, NW6 5NR

Raised Ground Floor GROSS INTERNAL FLOOR AREA APPROX. 34.83 SQ M / 375 SQ FT

APPROXIMATE GROSS INTERNAL FLOOR AREA 34.83 SQ M / 375 SQ FT
THIS FLOOR PLAN IS FOR ILLUSTRATIVE PURPOSES ONLY AND
SHOULD BE USED FOR THIS PURPOSE BY PROSPECTIVE APPLICANTS AS ITS NOT TO SCALE.