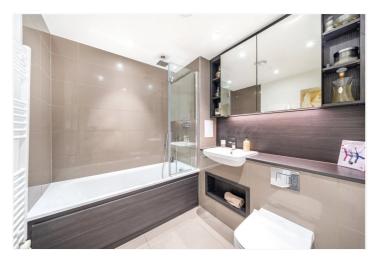

Set within this prime position within the development, the apartment briefly comprises a large 20ft living room with an open plan kitchen, which has all the usual fitted white goods one might expect. The room features river views and leads onto a lovely balcony that spans the entire width of the flat. There are three bedrooms, with teo having fitted wardrobes, and two bathrooms, including one ensuite. The L-shaped hallway has ample storage. Added features include underground parking, 24 hour concierge and a communal gymnasium on site.

#### AT A GLANCE

- stunning riverside apartment
- three bedrooms
- 4th floor (with lift)
- outstanding river views
- secure underground parking
- two bathrooms
- immaculate condition
- large private balcony
- concierge on site
- communal gymnasium