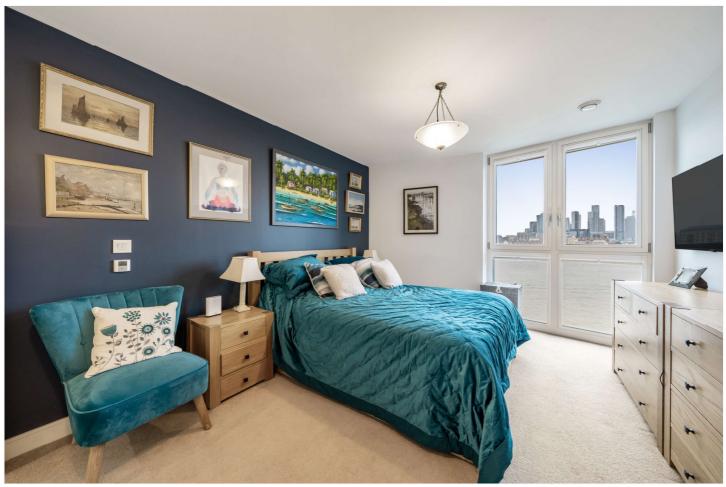

Set within this prime position within the development, the apartment briefly comprises a large 20ft living room with an open plan kitchen, which has all the usual fitted white goods one might expect. The room features river views and leads onto a lovely balcony that spans the entire width of the flat. There are three bedrooms, with teo having fitted wardrobes, and two bathrooms, including one ensuite. The L-shaped hallway has ample storage. Added features include underground parking, 24 hour concierge and a communal gymnasium on site.

#### AT A GLANCE

- stunning riverside apartment
- three bedrooms
- 4th floor (with lift)
- outstanding river views
- secure underground parking
- two bathrooms
- immaculate condition
- large private balcony
- concierge on site
- communal gymnasium