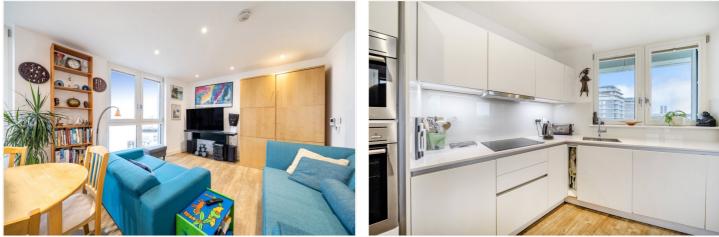

Set within this prime position within the development, the apartment briefly comprises a large 20ft living room with an open plan kitchen, which has all the usual fitted white goods one might expect. The room features river views and leads onto a lovely balcony that spans the entire width of the flat. There are three bedrooms, with teo having fitted wardrobes, and two bathrooms, including one ensuite. The L-shaped hallway has ample storage. Added features include underground parking, 24 hour concierge and a communal gymnasium on site.

#### AT A GLANCE

- stunning riverside apartment
- three bedrooms
- 4th floor (with lift)
- outstanding river views
- secure underground parking
- two bathrooms
- immaculate condition
- large private balcony
- concierge on site
- communal gymnasium