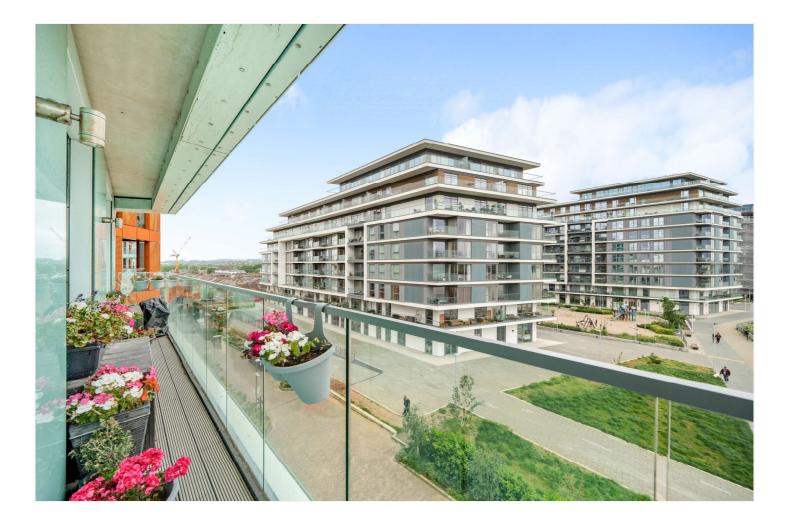

Set within this prime position within the development, the apartment briefly comprises a large 20ft living room with an open plan kitchen, which has all the usual fitted white goods one might expect. The room features river views and leads onto a lovely balcony that spans the entire width of the flat. There are three bedrooms, with teo having fitted wardrobes, and two bathrooms, including one ensuite. The L-shaped hallway has ample storage. Added features include underground parking, 24 hour concierge and a communal gymnasium on site.

#### AT A GLANCE

- stunning riverside apartment
- three bedrooms
- 4th floor (with lift)
- outstanding river views
- secure underground parking
- two bathrooms
- immaculate condition
- large private balcony
- concierge on site
- communal gymnasium