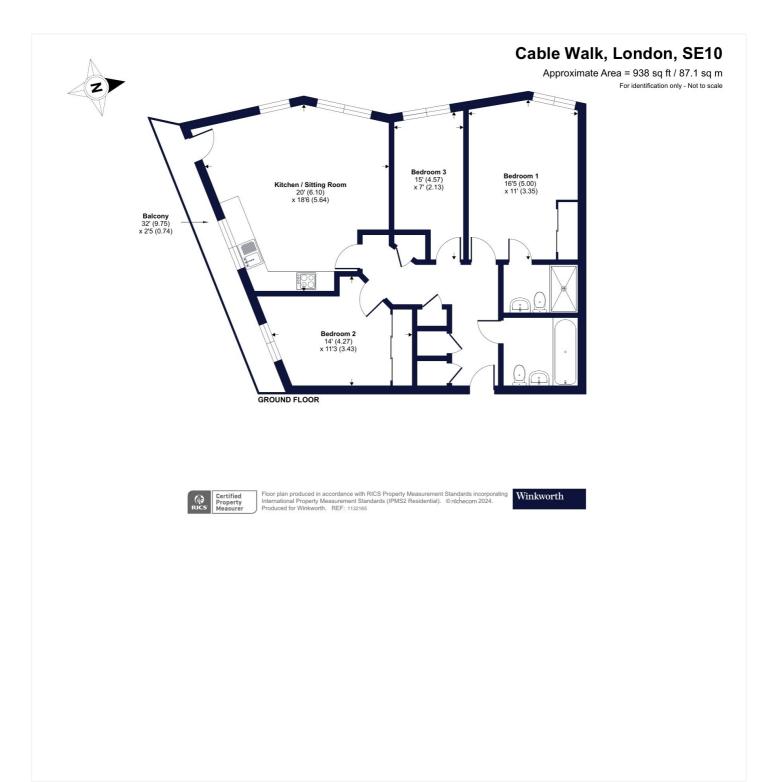

This floorplan is for illustration purposes only and is not to scale. The position and size of doors, windows, appliances and other features are approximate.

Tenure: Leasehold Term: 900 year and 0 months Service Charge: £3000 per annum Ground Rent: £ 500 Annually (subject to increase) Council Tax Band: Where no figures are shown, we have been unable to ascertain the information. All figures that are shown were correct at the time of printing.