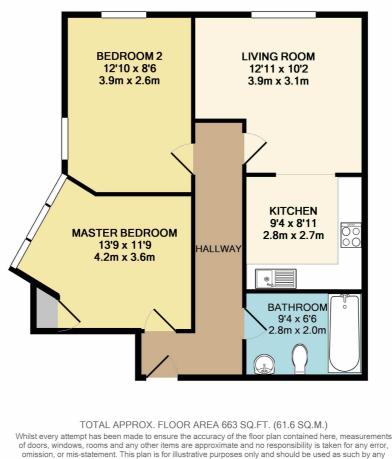

## DESCRIPTION

The property is accessed through the well presented communal entrance hallway where stairs lead to the first floor landing where the flat is located.

The lounge is a bright room and is situated at the rear of the property enjoying a westerly aspect and a pleasant outlook over the rear gardens. The kitchen is slightly raised and open plan from the living room. Fitted in a modern style it has a good range of base and eye level cupboard and drawer units, a built in low level oven with inset hob above and space for a tall fridge freezer and a washer machine. It also benefits from being of a great size and offers ample space for a dining table.

Both of the bedrooms are double rooms with the master bedroom being exceptionally bright with a large UPVC double glazed bay window. The second bedroom has double aspect windows and ample space for free standing furniture. The bathroom is fitted in a modern style with a panelled bath, low level wc, a wash hand basin and is half tiled.

Outside, to the front of the property, there is a parking space allocated for this apartment and the property is offered with no forward chain.

omission, or mis-statement. This plan is for illustrative purposes only and should be used as such by any prospective purchaser. The services, systems and appliances shown have not been tested and no guarantee as to their operability or efficiency can be given Made with Metropix ©2019