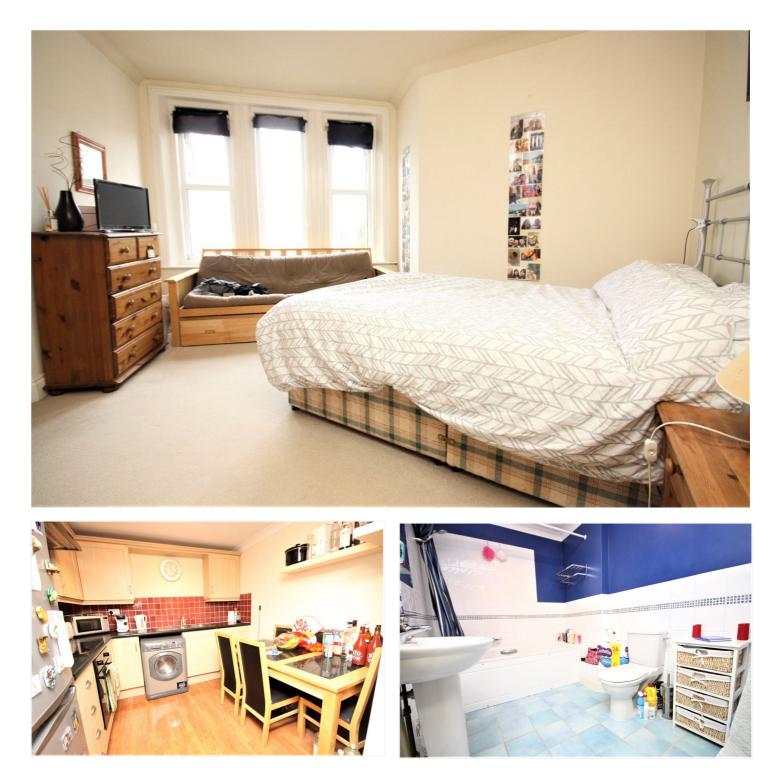

## DESCRIPTION

The property is accessed through the well presented communal entrance hallway where stairs lead to the first floor landing where the flat is located.

The lounge is a bright room and is situated at the rear of the property enjoying a westerly aspect and a pleasant outlook over the rear gardens. The kitchen is slightly raised and open plan from the living room. Fitted in a modern style it has a good range of base and eye level cupboard and drawer units, a built in low level oven with inset hob above and space for a tall fridge freezer and a washer machine. It also benefits from being of a great size and offers ample space for a dining table.

Both of the bedrooms are double rooms with the master bedroom being exceptionally bright with a large UPVC double glazed bay window. The second bedroom has double aspect windows and ample space for free standing furniture. The bathroom is fitted in a modern style with a panelled bath, low level wc, a wash hand basin and is half tiled.