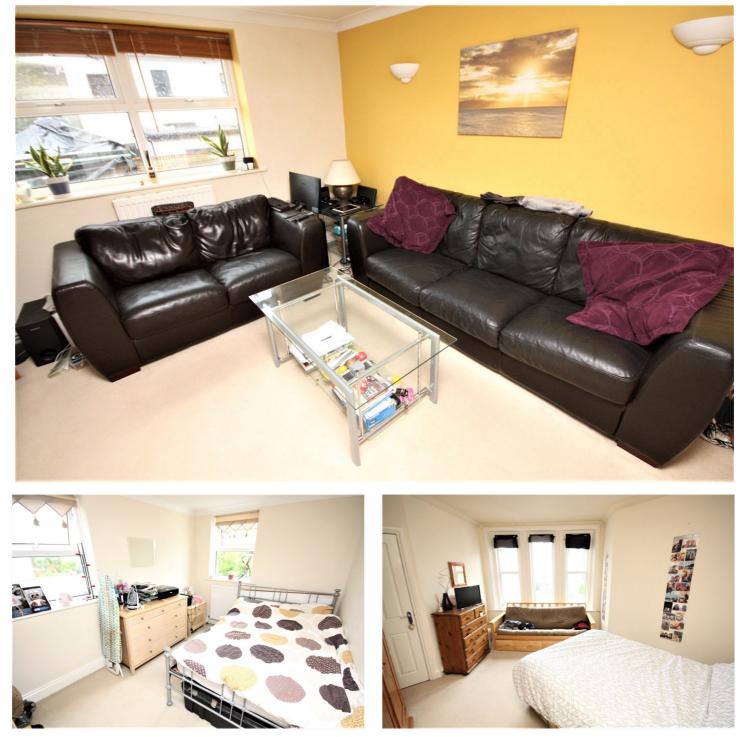

## DESCRIPTION

The property is accessed through the well presented communal entrance hallway where stairs lead to the first floor landing where the flat is located.

The lounge is a bright room and is situated at the rear of the property enjoying a westerly aspect and a pleasant outlook over the rear gardens. The kitchen is slightly raised and open plan from the living room. Fitted in a modern style it has a good range of base and eye level cupboard and drawer units, a built in low level oven with inset hob above and space for a tall fridge freezer and a washer machine. It also benefits from being of a great size and offers ample space for a dining table.

Both of the bedrooms are double rooms with the master bedroom being exceptionally bright with a large UPVC double glazed bay window. The second bedroom has double aspect windows and ample space for free standing furniture. The bathroom is fitted in a modern style with a panelled bath, low level wc, a wash hand basin and is half tiled.