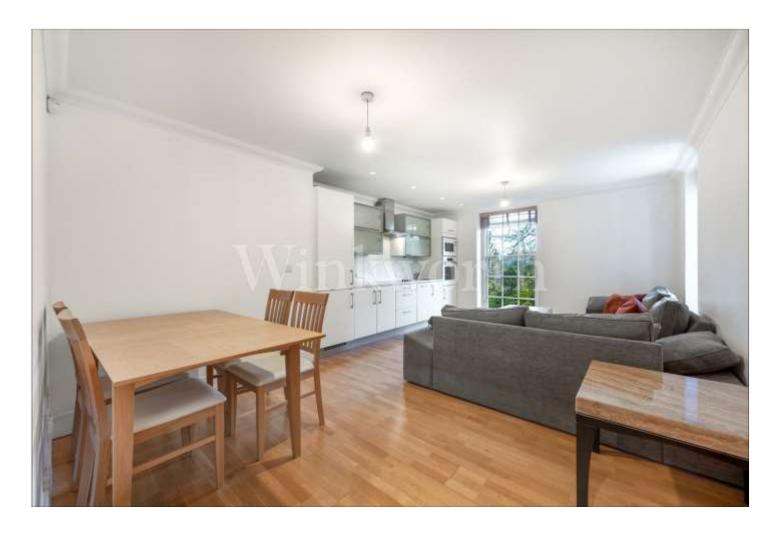

## **DESCRIPTION:**

A large one bedroom apartment set on the raised ground floor of a popular mansion block a short walk from Golders Green (Northern Line) Station.

Apartment comprises an open plan kitchen living room, large tiled bathroom suite and a well sized master bedroom.