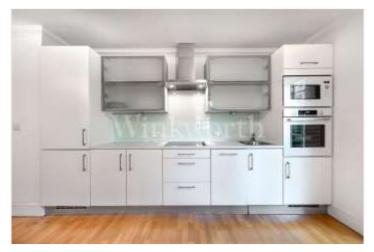

## **DESCRIPTION:**

A large one bedroom apartment set on the raised ground floor of a popular mansion block a short walk from Golders Green (Northern Line) Station.

Apartment comprises an open plan kitchen living room, large tiled bathroom suite and a well sized master bedroom.