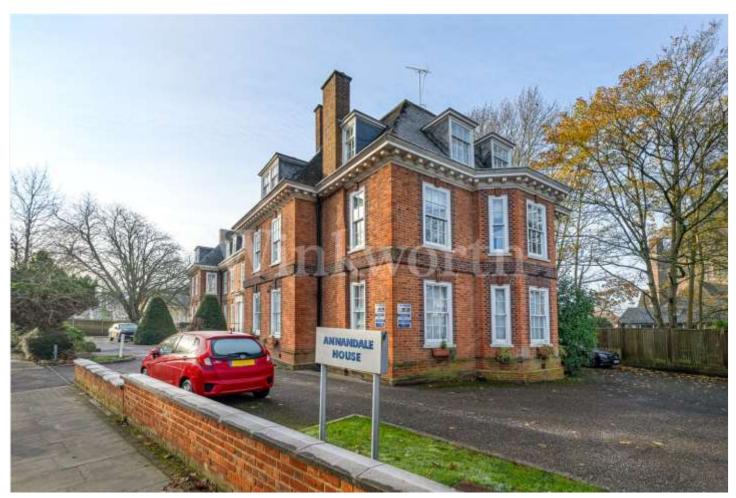

WEST HEATH AVENUE, NW11 **£499,950 LEASEHOLD** 

## A large one bedroom apartment set on the raised ground floor of a popular mansion block

LARGE ONE BEDROOM APARTMENT/ RAISED GROUND FLOOR
POPULAR MANSION BLOCK CLOSE TO TUBE/ OPEN PLAN KITCHEN / LIVING
ROOM/ LEASEHOLD - APPROX 977 YEARS REMAINGING/ CHAIN FREE/ EPC
RATING: C/ COUNCIL TAX BAND: E

## **DESCRIPTION:**

A large one bedroom apartment set on the raised ground floor of a popular mansion block a short walk from Golders Green (Northern Line) Station.

Apartment comprises an open plan kitchen living room, large tiled bathroom suite and a well sized master bedroom.