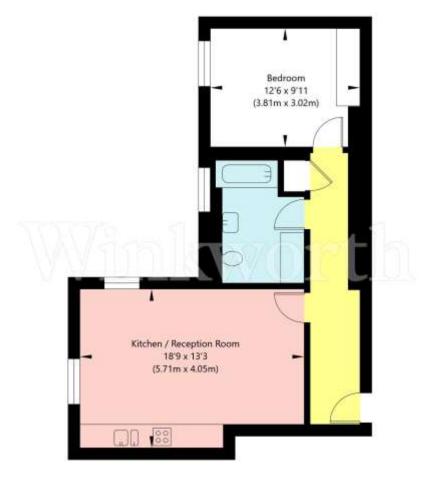

## West Heath Avenue, London NW11 7QY

Raised Ground Floor GROSS INTERNAL FLOOR AREA APPROX. 52.09 SQ M / 561 SQ FT

APPROXIMATE GROSS INTERNAL FLOOR AREA 52.09 SQ M / 561 SQ FT
THIS FLOOR PLAN IS FOR ILLUSTRATIVE PURPOSES ONLY AND
SHOULD BE USED FOR THIS PURPOSE BY PROSPECTIVE APPLICANTS AS ITS NOT TO SCALE.