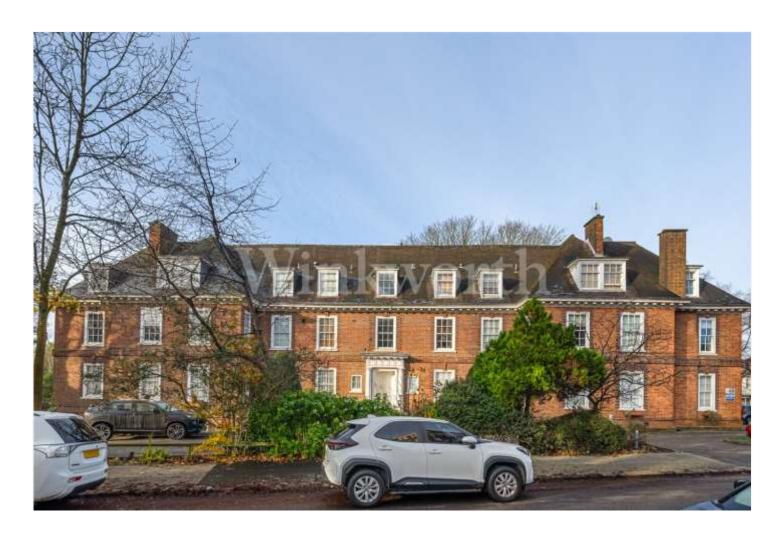

WEST HEATH AVENUE, NW11 **£499,950 LEASEHOLD** 

## A large one bedroom apartment set on the raised ground floor of a popular mansion block

LARGE ONE BEDROOM APARTMENT/ RAISED GROUND FLOOR
POPULAR MANSION BLOCK CLOSE TO TUBE/ OPEN PLAN KITCHEN / LIVING
ROOM/ LEASEHOLD - APPROX 977 YEARS REMAINGING/ CHAIN FREE/ EPC
RATING: C/ COUNCIL TAX BAND: E

## **DESCRIPTION:**

A large one bedroom apartment set on the raised ground floor of a popular mansion block a short walk from Golders Green (Northern Line) Station.

Apartment comprises an open plan kitchen living room, large tiled bathroom suite and a well sized master bedroom.