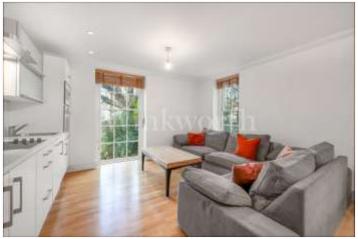

## **DESCRIPTION:**

A large one bedroom apartment set on the raised ground floor of a popular mansion block a short walk from Golders Green (Northern Line) Station.

Apartment comprises an open plan kitchen living room, large tiled bathroom suite and a well sized master bedroom.