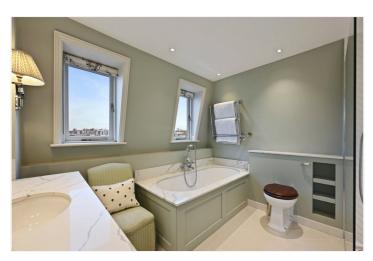

## **DESCRIPTION:**

A beautifully presented and bright three bedroom upper maisonette situated on the second and third floors of an attractive stucco fronted Victorian terraced house which is set well back from the road behind a front garden. The entrance to the property is on the half landing above the first floor. There is a spacious reception room with views down Sheffield Terrace, a dining room and a separate newly fitted kitchen. The principal bedroom overlooks the roof tops of Brunswick Gardens and beyond and has an attractive en suite bathroom with three windows. The two other bedrooms are served by a modern shower room.

### **ACCOMMODATION:**

Reception Room | Dining Room | Kitchen | Principal Bedroom With En Suite Bathroom | Two Further Bedrooms | Shower Room