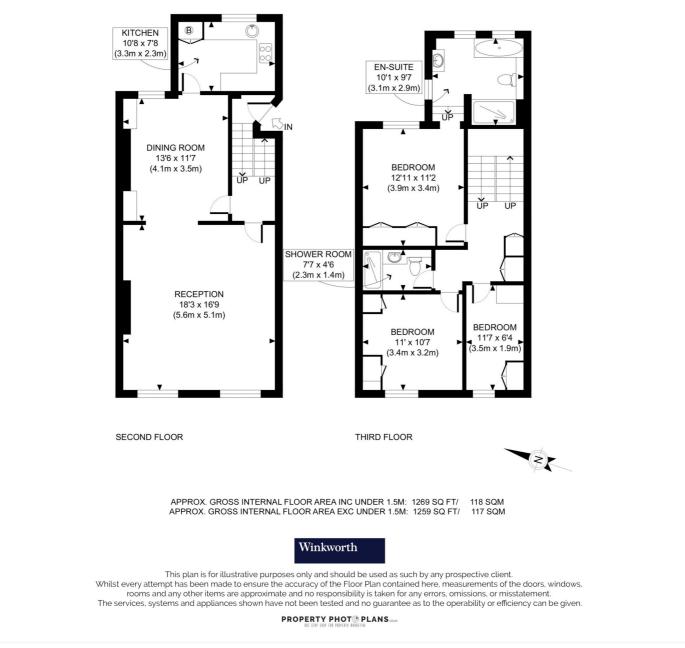

# **KENSINGTON CHURCH STREET, W8**

This floorplan is for illustration purposes only and is not to scale. The position and size of doors, windows, appliances and other features are approximate.

Tenue: Share of Freehold Ground Rent: TBC Service Charge: TBC Council tax band: G