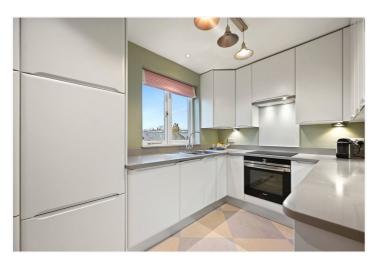

## **DESCRIPTION:**

A beautifully presented and bright three bedroom upper maisonette situated on the second and third floors of an attractive stucco fronted Victorian terraced house which is set well back from the road behind a front garden. The entrance to the property is on the half landing above the first floor. There is a spacious reception room with views down Sheffield Terrace, a dining room and a separate newly fitted kitchen. The principal bedroom overlooks the roof tops of Brunswick Gardens and beyond and has an attractive en suite bathroom with three windows. The two other bedrooms are served by a modern shower room.

### **ACCOMMODATION:**

Reception Room | Dining Room | Kitchen | Principal Bedroom With En Suite Bathroom | Two Further Bedrooms | Shower Room