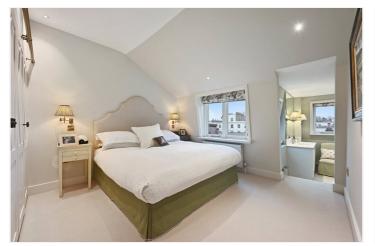

## **DESCRIPTION:**

A beautifully presented and bright three bedroom upper maisonette situated on the second and third floors of an attractive stucco fronted Victorian terraced house which is set well back from the road behind a front garden. The entrance to the property is on the half landing above the first floor. There is a spacious reception room with views down Sheffield Terrace, a dining room and a separate newly fitted kitchen. The principal bedroom overlooks the roof tops of Brunswick Gardens and beyond and has an attractive en suite bathroom with three windows. The two other bedrooms are served by a modern shower room.

### **ACCOMMODATION:**

Reception Room | Dining Room | Kitchen | Principal Bedroom With En Suite Bathroom | Two Further Bedrooms | Shower Room