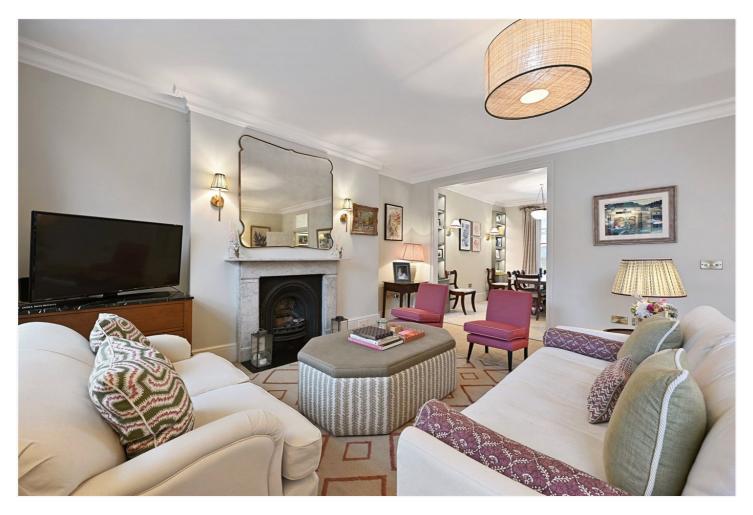

## **DESCRIPTION:**

A beautifully presented and bright three bedroom upper maisonette situated on the second and third floors of an attractive stucco fronted Victorian terraced house which is set well back from the road behind a front garden. The entrance to the property is on the half landing above the first floor. There is a spacious reception room with views down Sheffield Terrace, a dining room and a separate newly fitted kitchen. The principal bedroom overlooks the roof tops of Brunswick Gardens and beyond and has an attractive en suite bathroom with three windows. The two other bedrooms are served by a modern shower room.

### **ACCOMMODATION:**

Reception Room | Dining Room | Kitchen | Principal Bedroom With En Suite Bathroom | Two Further Bedrooms | Shower Room