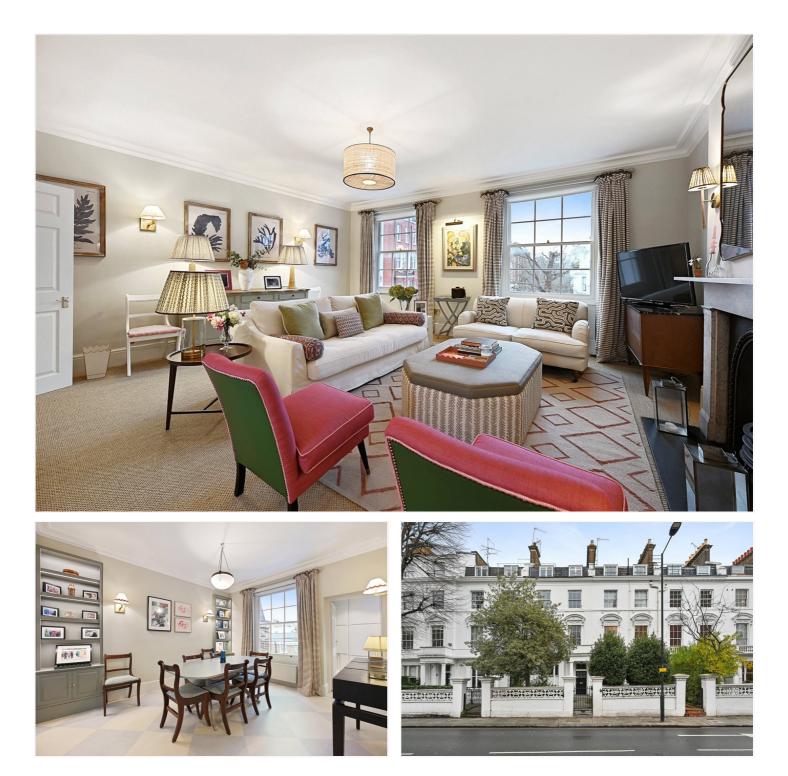

## **DESCRIPTION:**

A beautifully presented and bright three bedroom upper maisonette situated on the second and third floors of an attractive stucco fronted Victorian terraced house which is set well back from the road behind a front garden. The entrance to the property is on the half landing above the first floor. There is a spacious reception room with views down Sheffield Terrace, a dining room and a separate newly fitted kitchen. The principal bedroom overlooks the roof tops of Brunswick Gardens and beyond and has an attractive en suite bathroom with three windows. The two other bedrooms are served by a modern shower room.

### **ACCOMMODATION:**

Reception Room | Dining Room | Kitchen | Principal Bedroom With En Suite Bathroom | Two Further Bedrooms | Shower Room