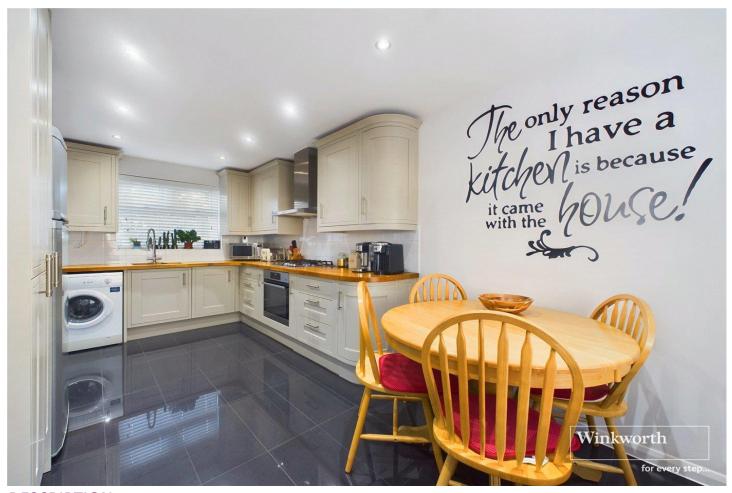

The cosy lounge invites relaxation, & the modern kitchen benefits from ample dining space overlooking the generously sized garden, brimming with potential for outdoor living or gardening enthusiasts.

Upstairs, you'll find two spacious double bedrooms & a neutrally decorated bathroom.