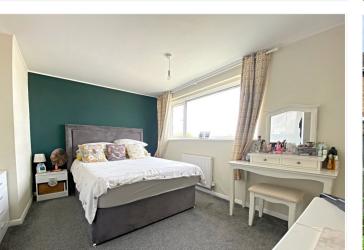

### Entrance Hall

Lounge - 21'6" x 10'1" (6.55m x 3.07m)

Kitchen Diner - 8'8" x 15'2" (2.64m x 4.62m)

Family Bathroom - 13'1" x 5'6" (4m x 1.68m)

Bedroom One - 11'2" x 13' (3.4m x 3.96m)

Bedroom Two - 10'3" x 7'8" (3.12m x 2.34m)

Bedroom Three - 7'9" x 7'3" (2.36m x 2.2m)

Garage - 24' x 12' (7.32m x 3.66m)

LOCAL AUTHORITY
North Kesteven District Council

TENURE Freehold

COUNCIL TAX BAND

В