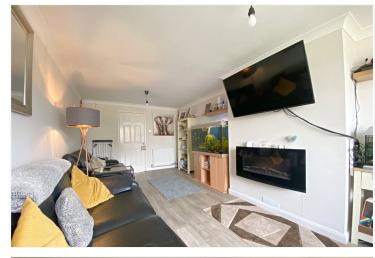

### Entrance Hall

Lounge - 21'6" x 10'1" (6.55m x 3.07m)

Kitchen Diner - 8'8" x 15'2" (2.64m x 4.62m)

Family Bathroom - 13'1" x 5'6" (4m x 1.68m)

Bedroom One - 11'2" x 13' (3.4m x 3.96m)

Bedroom Two - 10'3" x 7'8" (3.12m x 2.34m)