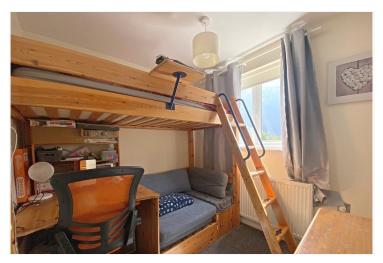

### Entrance Hall

Lounge - 21'6" x 10'1" (6.55m x 3.07m)

Kitchen Diner - 8'8" x 15'2" (2.64m x 4.62m)

Family Bathroom - 13'1" x 5'6" (4m x 1.68m)

Bedroom One - 11'2" x 13' (3.4m x 3.96m)

Bedroom Two - 10'3" x 7'8" (3.12m x 2.34m)

Bedroom Three - 7'9" x 7'3" (2.36m x 2.2m)

Garage - 24' x 12' (7.32m x 3.66m)

LOCAL AUTHORITY
North Kesteven District Council

TENURE Freehold

COUNCIL TAX BAND

В