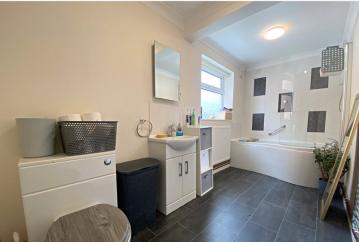

### Entrance Hall

Lounge - 21'6" x 10'1" (6.55m x 3.07m)

Kitchen Diner - 8'8" x 15'2" (2.64m x 4.62m)

Family Bathroom - 13'1" x 5'6" (4m x 1.68m)

Bedroom One - 11'2" x 13' (3.4m x 3.96m)

Bedroom Two - 10'3" x 7'8" (3.12m x 2.34m)