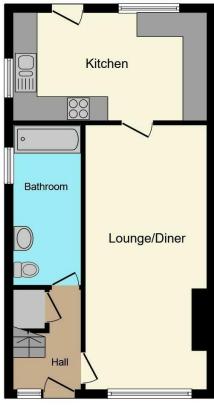

## Exeter Drive, Sleaford, Lincolnshire

This floorplan is for illustration purposes only and is not to scale. The position and size of doors, windows, appliances and other features are approximate.

Garage

### Entrance Hall

Lounge - 21'6" x 10'1" (6.55m x 3.07m)

Kitchen Diner - 8'8" x 15'2" (2.64m x 4.62m)

Family Bathroom - 13'1" x 5'6" (4m x 1.68m)

Bedroom One - 11'2" x 13' (3.4m x 3.96m)

Bedroom Two - 10'3" x 7'8" (3.12m x 2.34m)