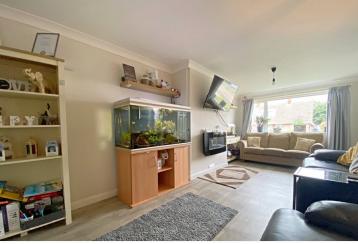

### Entrance Hall

Lounge - 21'6" x 10'1" (6.55m x 3.07m)

Kitchen Diner - 8'8" x 15'2" (2.64m x 4.62m)

Family Bathroom - 13'1" x 5'6" (4m x 1.68m)

Bedroom One - 11'2" x 13' (3.4m x 3.96m)

Bedroom Two - 10'3" x 7'8" (3.12m x 2.34m)