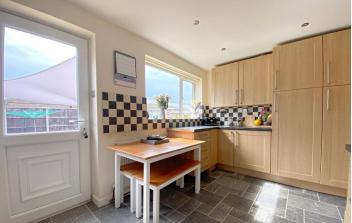

### Entrance Hall

Lounge - 21'6" x 10'1" (6.55m x 3.07m)

Kitchen Diner - 8'8" x 15'2" (2.64m x 4.62m)

Family Bathroom - 13'1" x 5'6" (4m x 1.68m)

Bedroom One - 11'2" x 13' (3.4m x 3.96m)

Bedroom Two - 10'3" x 7'8" (3.12m x 2.34m)