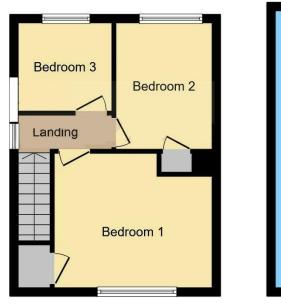

## Exeter Drive, Sleaford, Lincolnshire

This floorplan is for illustration purposes only and is not to scale. The position and size of doors, windows, appliances and other features are approximate.

Garage

### Entrance Hall

Lounge - 21'6" x 10'1" (6.55m x 3.07m)

Kitchen Diner - 8'8" x 15'2" (2.64m x 4.62m)

Family Bathroom - 13'1" x 5'6" (4m x 1.68m)

Bedroom One - 11'2" x 13' (3.4m x 3.96m)

Bedroom Two - 10'3" x 7'8" (3.12m x 2.34m)

Bedroom Three - 7'9" x 7'3" (2.36m x 2.2m)

Garage - 24' x 12' (7.32m x 3.66m)

LOCAL AUTHORITY
North Kesteven District Council

TENURE Freehold

COUNCIL TAX BAND

В