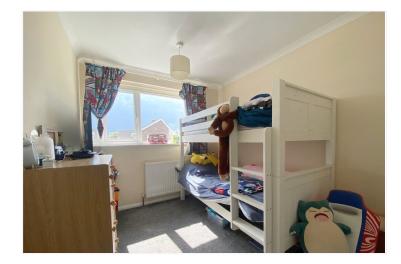

### Entrance Hall

Lounge - 21'6" x 10'1" (6.55m x 3.07m)

Kitchen Diner - 8'8" x 15'2" (2.64m x 4.62m)

Family Bathroom - 13'1" x 5'6" (4m x 1.68m)

Bedroom One - 11'2" x 13' (3.4m x 3.96m)

Bedroom Two - 10'3" x 7'8" (3.12m x 2.34m)

Bedroom Three - 7'9" x 7'3" (2.36m x 2.2m)

Garage - 24' x 12' (7.32m x 3.66m)

LOCAL AUTHORITY
North Kesteven District Council

TENURE Freehold

COUNCIL TAX BAND

В