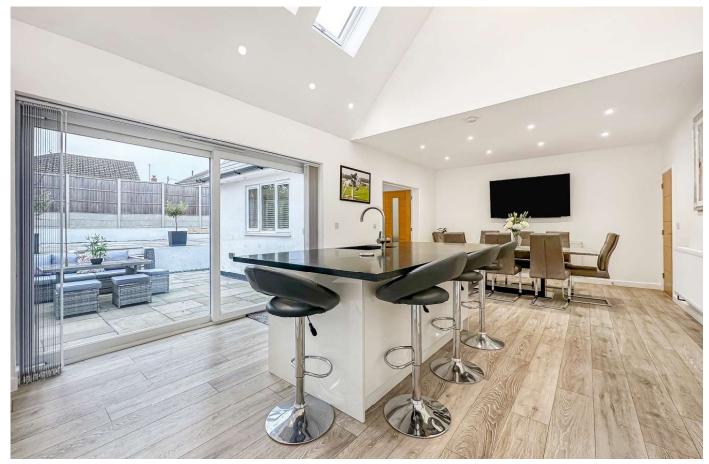

Kitchen/Diner
Four Double Bedrooms (two en-suite)
Detached Chalet Style Home
Utlity Room & WC
Gate Off Road Parking For Several Vehicles
Living Room With Log Burner
Triple Garage With Electric Doors
Landscaped West Facing Garden
No Onward Chain