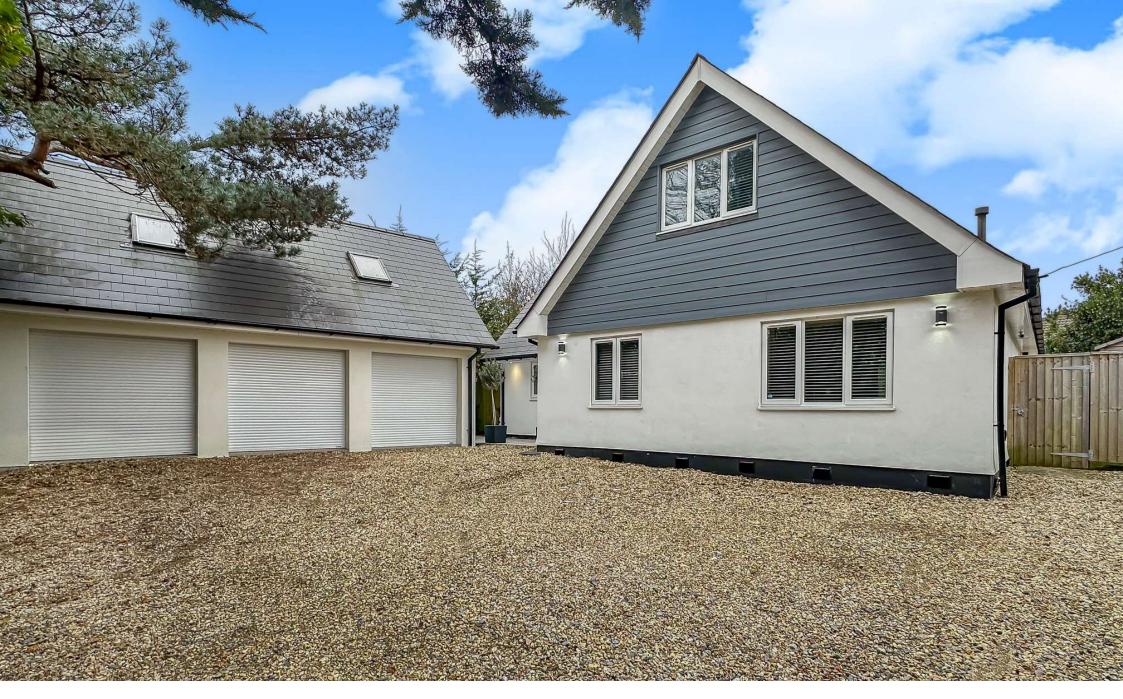

## OFFERS OVER £600,000 FREEHOLD

This 2300 sq ft very spacious and fully modernised four double bedroom, three bathroom detached chalet style home has a versatile layout that will suit a range of buyers needs including those needing ground floor accomodation.

Further benefits include a west facing landscaped garden, gated off road parking for several vehicles and a triple garage with electric doors and loft room above, which would make a fantastic home office.

Kitchen/Diner
Four Double Bedrooms (two en-suite)
Detached Chalet Style Home
Utlity Room & WC
Gate Off Road Parking For Several Vehicles
Living Room With Log Burner
Triple Garage With Electric Doors
Landscaped West Facing Garden
No Onward Chain