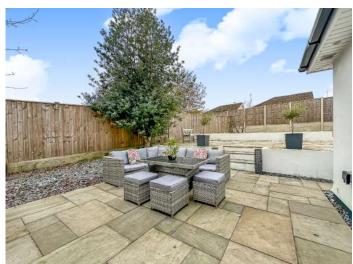

Further benefits include a west facing landscaped garden, gated off road parking for several vehicles and a triple garage with electric doors and loft room above, which would make a fantastic home office.

Kitchen/Diner
Four Double Bedrooms (two en-suite)
Detached Chalet Style Home
Utlity Room & WC
Gate Off Road Parking For Several Vehicles
Living Room With Log Burner
Triple Garage With Electric Doors
Landscaped West Facing Garden
No Onward Chain