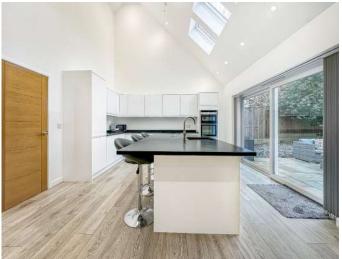

Kitchen/Diner
Four Double Bedrooms (two en-suite)
Detached Chalet Style Home
Utlity Room & WC
Gate Off Road Parking For Several Vehicles
Living Room With Log Burner
Triple Garage With Electric Doors
Landscaped West Facing Garden
No Onward Chain