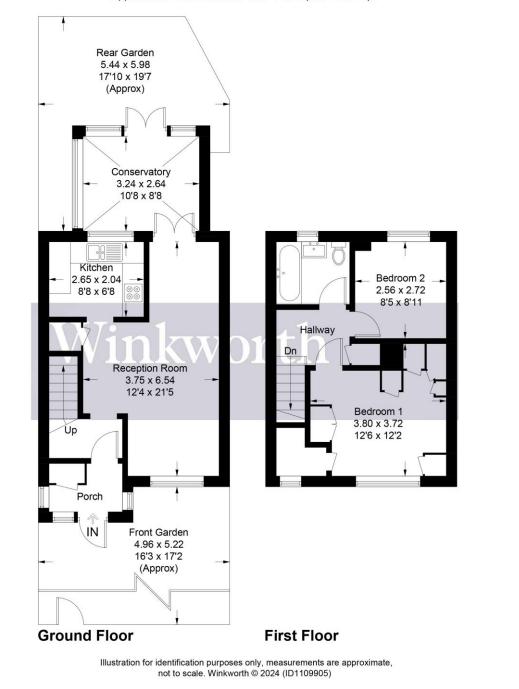

#### **AT A GLANCE**

- Two Double Bedrooms
- Chain Free
- Conservatory
- Southerly Facing Patio Garden
- Circa 800 Square Feet
- Gas Central Heating
- Double Glazed
- Quiet and Convenient
  Location

Approximate Gross Internal Area =74.2 sq m / 798.7 sq ft

This floorplan is for illustration purposes only and is not to scale. The position and size of doors, windows, appliances and other features are approximate.

Tenure: Freehold

Term: 0 year and 0 months

Service Charge: £0 per annum