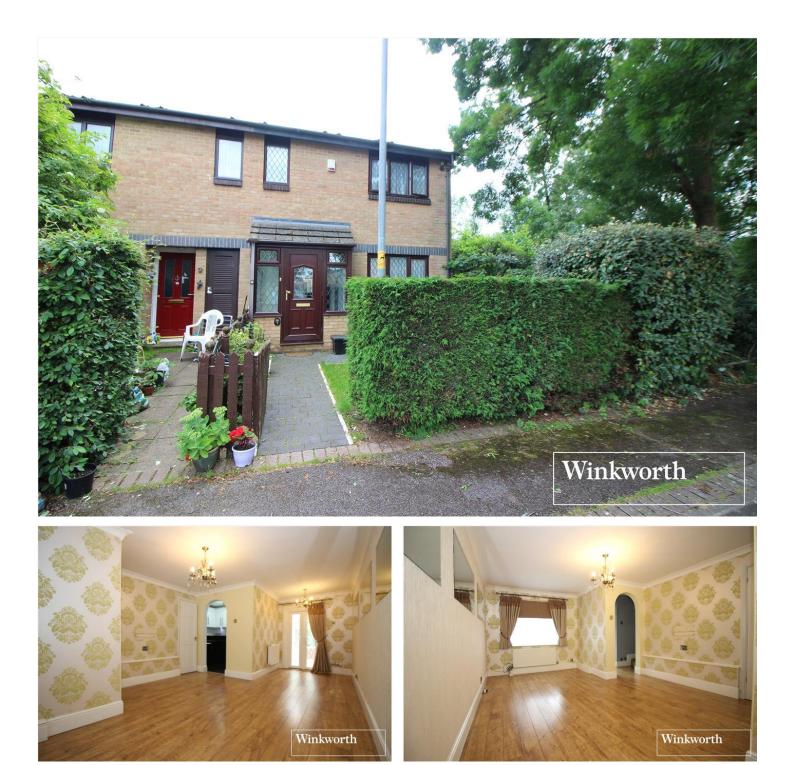

BARNSDALE CLOSE, HERTFORDSHIRE, WD6 **£385,000 FREEHOLD** 

## A CHAIN FREE TWO DOUBLE BEDROOM SEMI DETACHED HOUSE WITH CONSERVATORY

Borehamwood | 020 8953 8899 | borehamwood@winkworth.co.uk

#### **DESCRIPTION:**

This two double bedroom semi-detached house is well presented throughout, offered for sale chain free and benefits from a conservatory, Southerly facing patio garden and an extensive range of fitted wardrobes to the main bedroom,

Located in a quiet cull de sac, the property is a short walk from local shops and restaurants as well as several bus routes including the 292 with its popular service to Borehamwood High Street and Thameslink Station, Edgware underground station and Colindale beyond.

#### **AT A GLANCE**

- Two Double Bedrooms
- Chain Free
- Conservatory
- Southerly Facing Patio Garden
- Circa 800 Square Feet
- Gas Central Heating
- Double Glazed
- Quiet and Convenient
  Location

Approximate Gross Internal Area =74.2 sq m / 798.7 sq ft