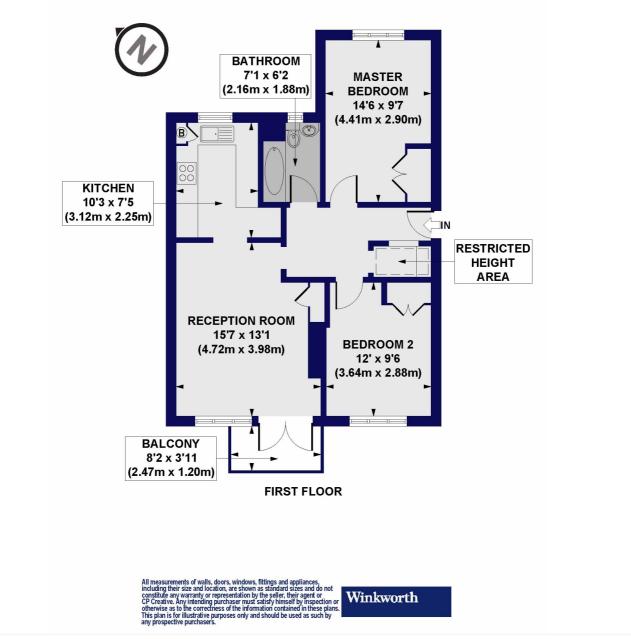

#### **Basing Way, N3**

Approx. Gross Internal Floor Area 673 sq. ft / 62.53 sq. m (Including Restricted Height Area) Approx. Gross Internal Floor Area 652 sq. ft / 60.56 sq. m (Excluding Restricted Height Area)

This floorplan is for illustration purposes only and is not to scale. The position and size of doors, windows, appliances and other features are approximate.

Winkworth

Finchley | 020 8349 3388 | finchley@winkworth.co.uk