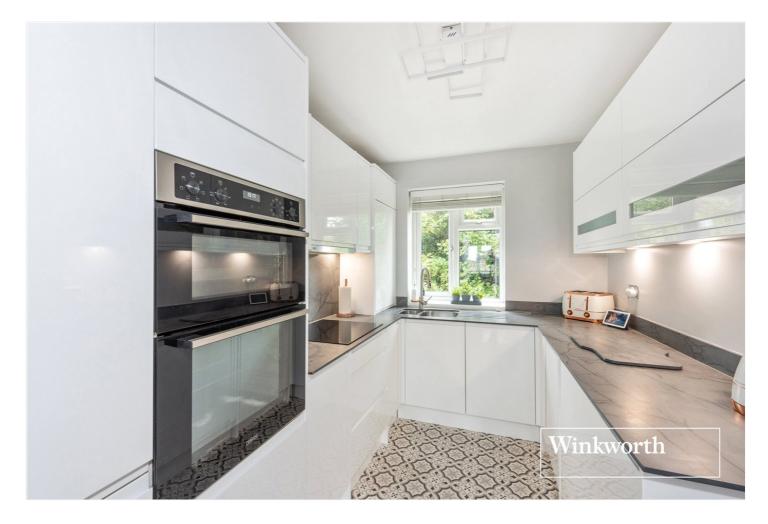

## **DESCRIPTION:**

We are pleased to offer this well-presented and spacious two bedroom first floor flat, ideally located for local amenities and transport links, such as Finchley Central underground. The property comprises of a large reception room with access to balcony, modern fitted kitchen & bathroom, two double bedrooms and a storage cupboard which has been utilised to create a study area. This would be an ideal purchase for a first time buyer (stamp duty free) or buy to let investment. An internal viewing would be highly recommended!

# AT A GLANCE

- Purpose built block
- First floor
- Spacious reception room
- Modern kitchen & bathroom
- Two double bedrooms
- Study area
- Balcony