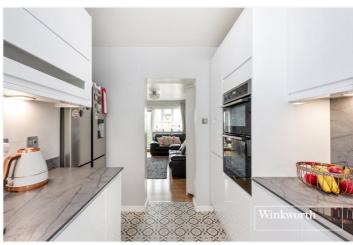

## **DESCRIPTION:**

We are pleased to offer this well-presented and spacious two bedroom first floor flat, ideally located for local amenities and transport links, such as Finchley Central underground. The property comprises of a large reception room with access to balcony, modern fitted kitchen & bathroom, two double bedrooms and a storage cupboard which has been utilised to create a study area. This would be an ideal purchase for a first time buyer (stamp duty free) or buy to let investment. An internal viewing would be highly recommended!

# AT A GLANCE

- Purpose built block
- First floor
- Spacious reception room
- Modern kitchen & bathroom
- Two double bedrooms
- Study area
- Balcony