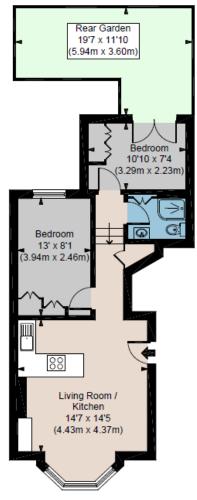

## KINGS ROAD SW10

APPROX. GROSS INTERNAL AREA \* 515 Ft <sup>2</sup> - 47.82 M <sup>2</sup>

Illustration For Identification Only, Not to Scale
All Calculations include Any/All Areas Under 1.5m Head Height.

\* As Defined by RICS - Code of Measuring Practice

RAISED GROUND FLOOR

Floorplan is for illustrative purposes only and is not to scale.

Every attempt has been made to ensure the accuracy of the floorplan shown, however all measurements, fixtures, fittings and data shown are an approximate interpretation for illustrative purposes only.

Liability for errors, omissions or mis-statement through negligence or otherwise is hereby excluded.