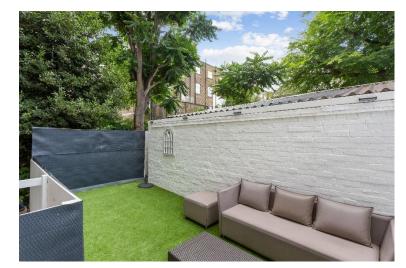

windows onto an unexpectedly large South-West facing garden.

Further accommodation is comprised of a smart shower room and a further storage cupboard in the hall. With wooden floor throughout, this property would make an ideal home, pied-a-terre or indeed investment.