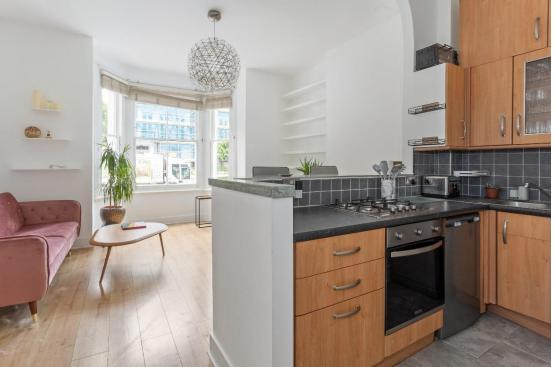

With excellent volume, the reception room has

three large sash windows, and the open plan kitchen is fully equipped. Both double bedrooms are quietly positioned to the rear of the flat, with excellent storage, with one opening up via French