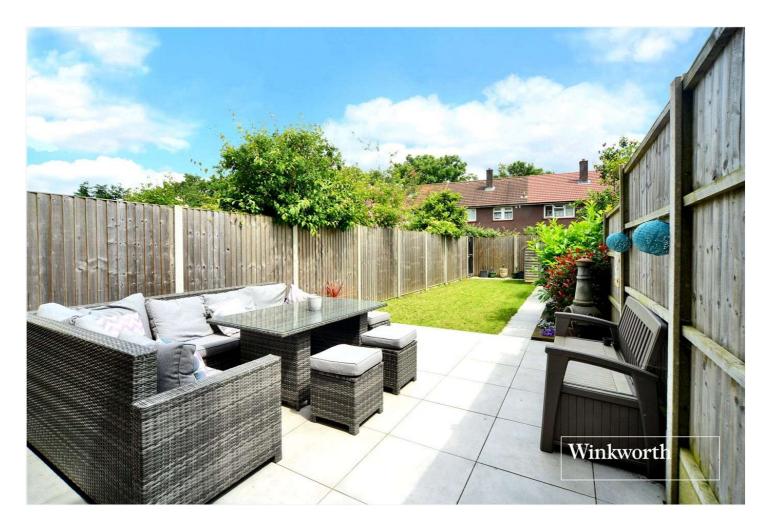

Outside, the property benefits from a landscaped rear garden with large paved patio area, ideal for outdoor entertaining.

**Bedroom** - 11'10" x 8'9" max (3.6m x 2.67m max)

Family Bathroom -  $9'1" \times 8'10" \max (2.77m \times 2.7m \max)$ 

Garden - Approx. 52ft

GROUND FLOOR

FIRST FLOOR