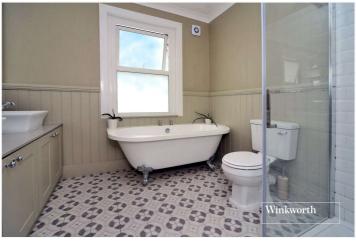

Features on the ground floor include a front reception with bay window to the front aspect and feature fireplace, dining room with feature fireplace and modern fitted kitchen with stable door to the garden. Upstairs, the property offers a spacious principle bedroom with built in wardrobes and feature fireplace, a further double bedroom, also with feature fireplace, and a large, impressive bathroom complete with roll top bath and stand alone shower.

**Bedroom** - 11'10" x 8'9" max (3.6m x 2.67m max)

Family Bathroom -  $9'1" \times 8'10" \max (2.77m \times 2.7m \max)$ 

Garden - Approx. 52ft

GROUND FLOOR

FIRST FLOOR