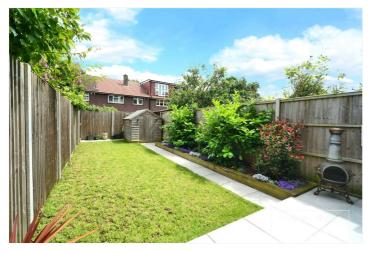

Outside, the property benefits from a landscaped rear garden with large paved patio area, ideal for outdoor entertaining.

**Bedroom** - 11'10" x 8'9" max (3.6m x 2.67m max)

Family Bathroom -  $9'1" \times 8'10" \max (2.77m \times 2.7m \max)$ 

Garden - Approx. 52ft

GROUND FLOOR

FIRST FLOOR