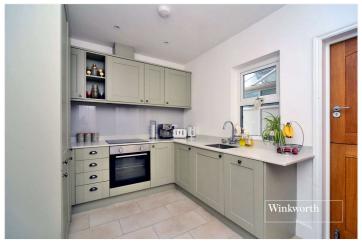

Features on the ground floor include a front reception with bay window to the front aspect and feature fireplace, dining room with feature fireplace and modern fitted kitchen with stable door to the garden. Upstairs, the property offers a spacious principle bedroom with built in wardrobes and feature fireplace, a further double bedroom, also with feature fireplace, and a large, impressive bathroom complete with roll top bath and stand alone shower.

## **Entrance Hall**

**Living Room** - 14'1" x 10' max (4.3m x 3.05m max)

**Dining Room** - 11'10" x 11'3" max (3.6m x 3.43m max)

**Kitchen** - 11'11" x 9'2" max (3.63m x 2.8m max)

**Bedroom** - 14'6" x 12'1" max (4.42m x 3.68m max)