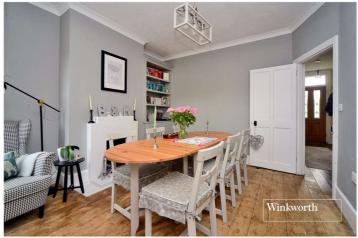

Features on the ground floor include a front reception with bay window to the front aspect and feature fireplace, dining room with feature fireplace and modern fitted kitchen with stable door to the garden. Upstairs, the property offers a spacious principle bedroom with built in wardrobes and feature fireplace, a further double bedroom, also with feature fireplace, and a large, impressive bathroom complete with roll top bath and stand alone shower.

## **Entrance Hall**

**Living Room** - 14'1" x 10' max (4.3m x 3.05m max)

**Dining Room** - 11'10" x 11'3" max (3.6m x 3.43m max)

**Kitchen** - 11'11" x 9'2" max (3.63m x 2.8m max)

**Bedroom** - 14'6" x 12'1" max (4.42m x 3.68m max)