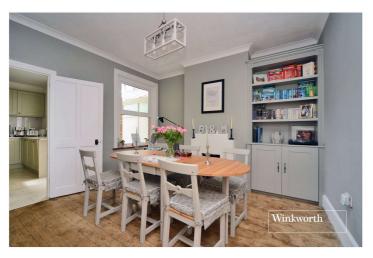

Features on the ground floor include a front reception with bay window to the front aspect and feature fireplace, dining room with feature fireplace and modern fitted kitchen with stable door to the garden. Upstairs, the property offers a spacious principle bedroom with built in wardrobes and feature fireplace, a further double bedroom, also with feature fireplace, and a large, impressive bathroom complete with roll top bath and stand alone shower.

## **Entrance Hall**

**Living Room** - 14'1" x 10' max (4.3m x 3.05m max)

**Dining Room** - 11'10" x 11'3" max (3.6m x 3.43m max)

**Kitchen** - 11'11" x 9'2" max (3.63m x 2.8m max)

**Bedroom** - 14'6" x 12'1" max (4.42m x 3.68m max)