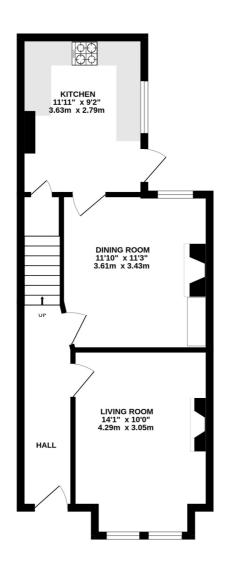

## **Entrance Hall**

**Living Room** - 14'1" x 10' max (4.3m x 3.05m max)

**Dining Room** - 11'10" x 11'3" max (3.6m x 3.43m max)

**Kitchen** - 11'11" x 9'2" max (3.63m x 2.8m max)

**Bedroom** - 14'6" x 12'1" max (4.42m x 3.68m max)

**Bedroom** - 11'10" x 8'9" max (3.6m x 2.67m max)

Family Bathroom -  $9'1" \times 8'10" \max (2.77m \times 2.7m \max)$ 

Garden - Approx. 52ft

GROUND FLOOR

FIRST FLOOR

### Gander Green Lane, Sutton SM1 2EJ

INTERNAL FLOOR AREA (APPROX.) 908 sq ft/ 84.4 sq m

Garden extends to 52' (16.0m) approx.

Winkworth

Whilst every attempt has been made to ensure the accuracy of this floor plan, measurement of doors, windows, rooms and any other items are approximate and no responsibility is taken for any error, omission or mis-statement. Made with Metropix © 2024.