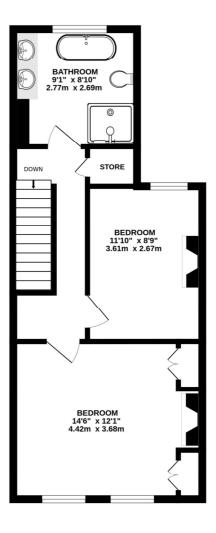

## **Entrance Hall**

**Living Room** - 14'1" x 10' max (4.3m x 3.05m max)

**Dining Room** - 11'10" x 11'3" max (3.6m x 3.43m max)

**Kitchen** - 11'11" x 9'2" max (3.63m x 2.8m max)

**Bedroom** - 14'6" x 12'1" max (4.42m x 3.68m max)

**Bedroom** - 11'10" x 8'9" max (3.6m x 2.67m max)

Family Bathroom -  $9'1" \times 8'10" \max (2.77m \times 2.7m \max)$ 

Garden - Approx. 52ft

GROUND FLOOR

FIRST FLOOR

### Gander Green Lane, Sutton SM1 2EJ

INTERNAL FLOOR AREA (APPROX.) 908 sq ft/ 84.4 sq m

Garden extends to 52' (16.0m) approx.

Winkworth

Whilst every attempt has been made to ensure the accuracy of this floor plan, measurement of doors, windows, rooms and any other items are approximate and no responsibility is taken for any error, omission or mis-statement. Made with Metropix © 2024.