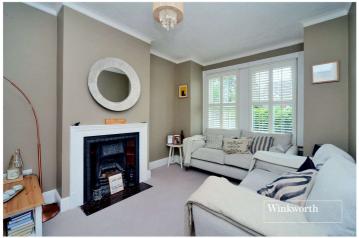

Features on the ground floor include a front reception with bay window to the front aspect and feature fireplace, dining room with feature fireplace and modern fitted kitchen with stable door to the garden. Upstairs, the property offers a spacious principle bedroom with built in wardrobes and feature fireplace, a further double bedroom, also with feature fireplace, and a large, impressive bathroom complete with roll top bath and stand alone shower.

## **Entrance Hall**

**Living Room** - 14'1" x 10' max (4.3m x 3.05m max)

**Dining Room** - 11'10" x 11'3" max (3.6m x 3.43m max)

**Kitchen** - 11'11" x 9'2" max (3.63m x 2.8m max)

**Bedroom** - 14'6" x 12'1" max (4.42m x 3.68m max)