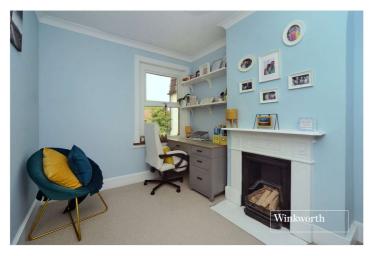

Features on the ground floor include a front reception with bay window to the front aspect and feature fireplace, dining room with feature fireplace and modern fitted kitchen with stable door to the garden. Upstairs, the property offers a spacious principle bedroom with built in wardrobes and feature fireplace, a further double bedroom, also with feature fireplace, and a large, impressive bathroom complete with roll top bath and stand alone shower.