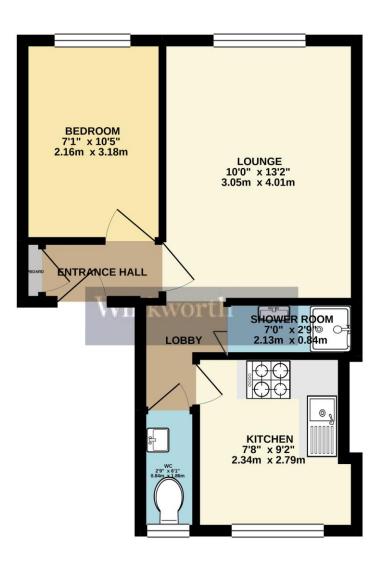

### FIRST FLOOR 348 sq.ft. (32.4 sq.m.) approx.

TOTAL FLOOR AREA: 348 sq.ft. (32.4 sq.m.) approx.

THE PROJECT ANCEA: 348 SQ.T.L (32.4 SQ.T.L) approx. tempt has been made to ensure the accuracy of the floorpian contained here, measurement tows, rooms and any other items are approximate and no responsibility is taken for any error, ins-statement. This plan is for illustrative purposes only and should be used as such by any chaser. The services, systems and appliances shown have not been tested and no guarante as to their operability or efficiency can be given. Made with Meropix @2020.

This floorplan is for illustration purposes only and is not to scale. The position and size of doors, windows, appliances and other features are approximate.

England, Scotland & Wales

Reading | 0118 4022 300 | reading@winkworth.co.uk