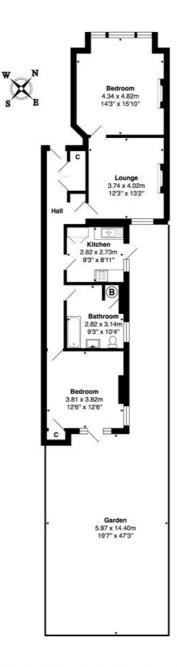

Council tax - (Band D)

Ward - Kensal Green

Controlled Parking Zone

8.00 am - 6.30 pm Mon. - Sat.

Total Area: 82.4 m<sup>2</sup> ... 887 ft<sup>2</sup> (excluding garden)

All measurements are approximate and for display purposes only

This floorplan is for illustration purposes only and is not to scale. The position and size of doors, windows, appliances and other features are approximate.

**Deposit:** εε2,769.23 **Holding Deposit:** ε553.85 **Council Tax Band:** D