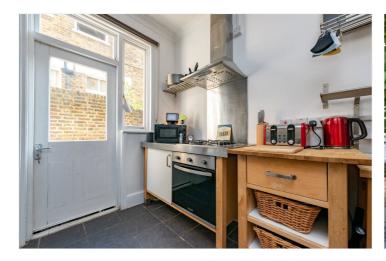

## **DESCRIPTION:**

UNDER OFFER - Great mix of contemporary and period features. This beautifully presented and well proportioned two double bedroom apartment, which benefits from sole use of an approximate 70" rear garden. Ideally located on this most sought after quiet tree-lined street, on the ground floor of a well maintained period style mid terraced house. Also boasting from high ceilings and gas central heating. The property offers bright accommodation of over 892sqft of living/entertaining space. Within the property you will find large sash window in reception room, door leading out to garden from timber & steel modern fitted kitchen, stunning master bedroom, further spacious bedroom, plain white fitted bathroom combined w.c with timber style floorings throughout.